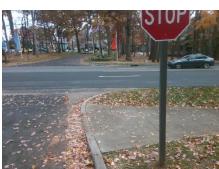

## Field Measurements/Component Compliance

Street 1 Name FAIRINGTON APARTMENTS DR
Stop Condition-Street 1 StopSign
Street 2 Name N/A
Stop Condition-Street 2 N/A

Possible Solutions:

Remove & Replace Curb Ramp With
Two New Directional Ramps or
Equivalent.

Surveyor Notes:
N/A

PROW/ADA:
Not Found, R304.5.3

3200.00

| Field Measurements/Component Compliance |                       |      |                        |                             |      |
|-----------------------------------------|-----------------------|------|------------------------|-----------------------------|------|
| Compliance Description                  |                       | Data | Compliance Description |                             | Data |
| N/A                                     | Ramp Length (in)      | 62.0 | Yes                    | BlendTrans Slope (%)        | 1.2  |
| Yes                                     | Ramp Width (in)       | 51.0 | No                     | BlendTrans XSlope (%)       | 5.3  |
| N/A                                     | Flare Type LT         | N/A  | N/A                    | Flare Type RT               | N/A  |
| N/A                                     | Flare Slope LT (%)    | N/A  | N/A                    | Flare Slope RT (%)          | N/A  |
| N/A                                     | Flare Traversable LT? | N/A  | N/A                    | Flare Traversable RT?       | N/A  |
| N/A                                     | Landing Length (in)   | N/A  | N/A                    | DWS Provided?               | N/A  |
| N/A                                     | Landing Width (in)    | N/A  | N/A                    | DWS Contrast?               | N/A  |
| N/A                                     | Landing Slope (%)     | N/A  | N/A                    | DWS Length (in)             | N/A  |
| N/A                                     | Landing X Slope (%)   | N/A  | N/A                    | DWS Full Width?             | N/A  |
| N/A                                     | Landing Curb? (Y/N)   | N/A  | N/A                    | DWS Offset (in)             | N/A  |
| N/A                                     | Shared Landing?       | N/A  |                        |                             |      |
| N/A                                     | Gutter Ponding?       | N/A  | N/A                    | Gutter Slope (%)            | N/A  |
| N/A                                     | Gutter Lip Ht (in)    | N/A  | N/A                    | Gutter X Slope (%)          | N/A  |
| N/A                                     | Painted X Walk1?      | No   | N/A                    | Painted X Walk2?            | N/A  |
|                                         | X Walk 1 Direction    | To N |                        | X Walk 2 Direction          | N/A  |
|                                         | X Walk 1 Width (in)   | N/A  |                        | X Walk 2 Width (in)         | N/A  |
|                                         | X Walk 1 Slope (%)    | 6.5  |                        | X Walk 2 Slope (%)          | N/A  |
|                                         | X Walk 1 X Slope (%)  | 1.4  |                        | X Walk 2 X Slope (%)        | N/A  |
| N/A                                     | Ramp inside XWalk1?   | N/A  | N/A                    | Ramp inside XWalk2?         | N/A  |
|                                         | Road Slope (%)        | 1.4  |                        | Clear Space?                | N/A  |
|                                         | Road X Slope (%)      | 6.5  | N/A                    | Clear Space to XWalk (in)   | N/A  |
| N/A                                     | Any Obstructions?     | N/A  | N/A                    | Storm Grate/Utility Hazard? | N/A  |
|                                         | Obstruction Type      |      |                        | Storm Grate/Utility Type    |      |
|                                         |                       | N/A  |                        |                             | N/A  |
|                                         |                       |      | Yes                    | Surface Condition? (G/P)    | Good |
|                                         | STUP                  |      | No                     | Curb Slope (%)              | 12.3 |
|                                         |                       |      |                        |                             |      |