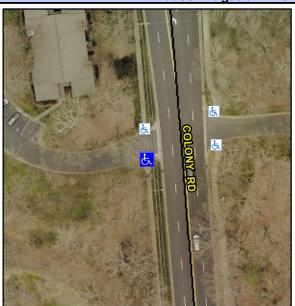

## Access Compliance Report Public Rights-of-Way (Curb Ramps)

Intersection ID: 10023798Main Street: COLONY\_RDCross Street: FAIRINGTON\_APARTMENTS\_DRLocation:SWADA ID: 2DA132417794Ramp Type: BlendTrans2Initial Pass/Fail: FailOverall Compliance: NoSeverity Score: 12.5

## Field Measurements/Component Compliance

Street 1 Name FAIRINGTON APARTMENTS DR
Stop Condition-Street 1 StopSign
Street 2 Name N/A
Stop Condition-Street 2 N/A

Possible Solutions:

Remove & Replace Curb Ramp With
Two New Directional Ramps or
Equivalent.