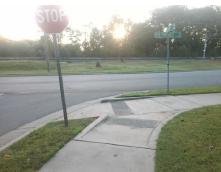

## Access Compliance Report Public Rights-of-Way (Curb Ramps)

Intersection ID: 20516 Main Street: OLD\_PINEVILLE\_RD Cross Street: SILVERLEAF\_RD Location: SW

ADA ID: 2DA3A6BD964A Ramp Type: Directional1 Initial Pass/Fail: Fail Overall Compliance: No Severity Score: 1.25

## Field Measurements/Component Compliance

Street 1 Name
SILVERLEAF RD
Stop Condition-Street 1
StopSign
Street 2 Name
N/A
Stop Condition-Street 2
N/A

Possible Solutions:

Remove & Replace Entire Ramp.

Surveyor Notes:
N/A