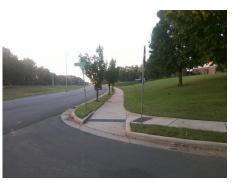

## Access Compliance Report Public Rights-of-Way (Curb Ramps)

Intersection ID: 20516 Main Street: OLD\_PINEVILLE\_RD Cross Street: SILVERLEAF\_RD Location: SW

ADA ID: 2DA3A6BD964A Ramp Type: Directional1 Initial Pass/Fail: Fail Overall Compliance: No Severity Score: 1.25

## Field Measurements/Component Compliance

Street 1 Name
SILVERLEAF RD
Stop Condition-Street 1
StopSign
Street 2 Name
N/A
Stop Condition-Street 2
N/A

Possible Solutions:

Remove & Replace Entire Ramp.

Surveyor Notes:
N/A