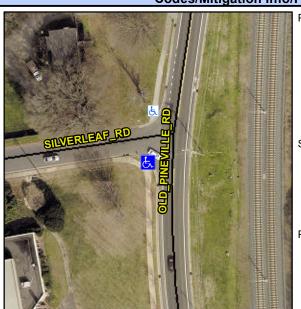

## Access Compliance Report Public Rights-of-Way (Curb Ramps)

Intersection ID: 20516 Main Street: OLD\_PINEVILLE\_RD Cross Street: SILVERLEAF\_RD Location: SW

ADA ID: 2DA3A6BD964A Ramp Type: Directional1 Initial Pass/Fail: Fail Overall Compliance: No Severity Score: 1.25

## Field Measurements/Component Compliance

Street 1 Name
SILVERLEAF RD
Stop Condition-Street 1
StopSign
Street 2 Name
N/A
Stop Condition-Street 2
N/A

Possible Solutions:

Remove & Replace Entire Ramp.

Surveyor Notes:
N/A