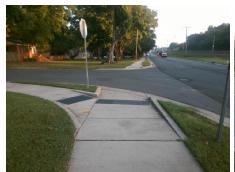

## Access Compliance Report Public Rights-of-Way (Curb Ramps)

Intersection ID: 20516 Main Street: OLD\_PINEVILLE\_RD Cross Street: SILVERLEAF\_RD Location: SW

ADA ID: 2DA3A6BD964A Ramp Type: Directional1 Initial Pass/Fail: Fail Overall Compliance: No Severity Score: 1.25

## Field Measurements/Component Compliance

Street 1 Name
SILVERLEAF RD
Stop Condition-Street 1
StopSign
Street 2 Name
N/A
Stop Condition-Street 2
N/A

Possible Solutions:

Remove & Replace Entire Ramp.

Surveyor Notes:
N/A