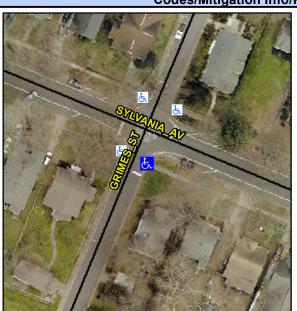

## Access Compliance Report Public Rights-of-Way (Curb Ramps)

Intersection ID: 10572 Main Street: GRIMES\_ST Cross Street: SYLVANIA\_AV Location: S

ADA ID: 2DA3F708C825 Ramp Type: Perp Initial Pass/Fail: Fail Overall Compliance: No Severity Score: 21.25