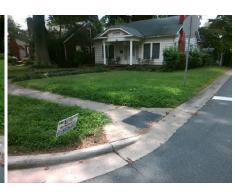

## Field Measurements/Component Compliance

Street 1 Name GRIMES ST
Stop Condition-Street 2 StopSign
Street 2 Name N/A
Stop Condition-Street 1 N/A

Possible Solutions:

Remove & Replace Entire Ramp.

Surveyor Notes:

N/A

PROW/ADA:

Not Found, R304.5.1, R304.2.2

Not Found, R304.5.1, R304.2.2

Total Cost: \$ 1850.00

| Compliance Description |                       | Data  |     | liance Description          | Data |
|------------------------|-----------------------|-------|-----|-----------------------------|------|
| N/A                    | Ramp Length (in)      | 52.5  | No  | Ramp Slope (%)              | 11.2 |
| No                     | Ramp Width (in)       | 46.5  | Yes | Ramp XSlope (%)             | 2.0  |
| N/A                    | Flare Type LT         | N/A   | N/A | Flare Type RT               | N/A  |
| N/A                    | Flare Slope LT (%)    | N/A   | N/A | Flare Slope RT (%)          | N/A  |
| N/A                    | Flare Traversable LT? | N/A   | N/A | Flare Traversable RT?       | N/A  |
| N/A                    | Landing Length (in)   | N/A   | N/A | DWS Provided?               | N/A  |
| N/A                    | Landing Width (in)    | N/A   | N/A | DWS Contrast?               | N/A  |
| N/A                    | Landing Slope (%)     | N/A   | N/A | DWS Length (in)             | N/A  |
| N/A                    | Landing X Slope (%)   | N/A   | N/A | DWS Full Width?             | N/A  |
| N/A                    | Landing Curb? (Y/N)   | N/A   | N/A | DWS Offset (in)             | N/A  |
| N/A                    | Shared Landing?       | N/A   |     |                             |      |
| N/A                    | Gutter Ponding?       | N/A   | N/A | Gutter Slope (%)            | N/A  |
| N/A                    | Gutter Lip Ht (in)    | 1.0   | N/A | Gutter X Slope (%)          | N/A  |
| N/A                    | Painted X Walk1?      | No    | N/A | Painted X Walk2?            | N/A  |
|                        | X Walk 1 Direction    | To NW |     | X Walk 2 Direction          | N/A  |
| N/A                    | X Walk 1 Width (in)   | N/A   | N/A | X Walk 2 Width (in)         | N/A  |
|                        | X Walk 1 Slope (%)    | 2.3   |     | X Walk 2 Slope (%)          | N/A  |
|                        | X Walk 1 X Slope (%)  | 1.2   |     | X Walk 2 X Slope (%)        | N/A  |
| N/A                    | Ramp inside XWalk1?   | N/A   | N/A | Ramp inside XWalk2?         | N/A  |
|                        | Road Slope (%)        | N/A   | N/A | Clear Space?                | N/A  |
|                        | Road X Slope (%)      | N/A   | N/A | Clear Space to XWalk (in)   | N/A  |
| N/A                    | Any Obstructions?     | N/A   | N/A | Storm Grate/Utility Hazard? | N/A  |
|                        | Obstruction Type      |       | l   | Storm Grate/Utility Type    |      |
|                        |                       | N/A   |     |                             | N/A  |