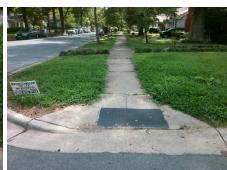

## Field Measurements/Component Compliance

Street 1 Name GRIMES ST
Stop Condition-Street 2 StopSign
Street 2 Name N/A
Stop Condition-Street 1 N/A

Possible Solutions:

Remove & Replace Entire Ramp.

Surveyor Notes:

N/A

PROW/ADA:

Not Found, R304.5.1, R304.2.2

Not Found, R304.5.1, R304.2.2

Total Cost: \$ 1850.00

| Compliance Description |                       | Data  |     | liance Description          | Data |
|------------------------|-----------------------|-------|-----|-----------------------------|------|
| N/A                    | Ramp Length (in)      | 52.5  | No  | Ramp Slope (%)              | 11.2 |
| No                     | Ramp Width (in)       | 46.5  | Yes | Ramp XSlope (%)             | 2.0  |
| N/A                    | Flare Type LT         | N/A   | N/A | Flare Type RT               | N/A  |
| N/A                    | Flare Slope LT (%)    | N/A   | N/A | Flare Slope RT (%)          | N/A  |
| N/A                    | Flare Traversable LT? | N/A   | N/A | Flare Traversable RT?       | N/A  |
| N/A                    | Landing Length (in)   | N/A   | N/A | DWS Provided?               | N/A  |
| N/A                    | Landing Width (in)    | N/A   | N/A | DWS Contrast?               | N/A  |
| N/A                    | Landing Slope (%)     | N/A   | N/A | DWS Length (in)             | N/A  |
| N/A                    | Landing X Slope (%)   | N/A   | N/A | DWS Full Width?             | N/A  |
| N/A                    | Landing Curb? (Y/N)   | N/A   | N/A | DWS Offset (in)             | N/A  |
| N/A                    | Shared Landing?       | N/A   |     |                             |      |
| N/A                    | Gutter Ponding?       | N/A   | N/A | Gutter Slope (%)            | N/A  |
| N/A                    | Gutter Lip Ht (in)    | 1.0   | N/A | Gutter X Slope (%)          | N/A  |
| N/A                    | Painted X Walk1?      | No    | N/A | Painted X Walk2?            | N/A  |
|                        | X Walk 1 Direction    | To NW |     | X Walk 2 Direction          | N/A  |
| N/A                    | X Walk 1 Width (in)   | N/A   | N/A | X Walk 2 Width (in)         | N/A  |
|                        | X Walk 1 Slope (%)    | 2.3   |     | X Walk 2 Slope (%)          | N/A  |
|                        | X Walk 1 X Slope (%)  | 1.2   |     | X Walk 2 X Slope (%)        | N/A  |
| N/A                    | Ramp inside XWalk1?   | N/A   | N/A | Ramp inside XWalk2?         | N/A  |
|                        | Road Slope (%)        | N/A   | N/A | Clear Space?                | N/A  |
|                        | Road X Slope (%)      | N/A   | N/A | Clear Space to XWalk (in)   | N/A  |
| N/A                    | Any Obstructions?     | N/A   | N/A | Storm Grate/Utility Hazard? | N/A  |
|                        | Obstruction Type      |       | l   | Storm Grate/Utility Type    |      |
|                        |                       | N/A   |     |                             | N/A  |