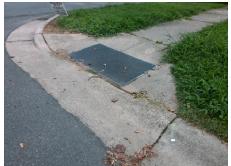

## Field Measurements/Component Compliance

Street 1 Name GRIMES ST
Stop Condition-Street 2 StopSign
Street 2 Name N/A
Stop Condition-Street 1 N/A

Possible Solutions:

Remove & Replace Entire Ramp.

Surveyor Notes:

N/A

PROW/ADA:

Not Found, R304.5.1, R304.2.2

Not Found, R304.5.1, R304.2.2

Total Cost: \$ 1850.00

| Compliance Description |                       | Data  |     | liance Description          | Data |
|------------------------|-----------------------|-------|-----|-----------------------------|------|
| N/A                    | Ramp Length (in)      | 52.5  | No  | Ramp Slope (%)              | 11.2 |
| No                     | Ramp Width (in)       | 46.5  | Yes | Ramp XSlope (%)             | 2.0  |
| N/A                    | Flare Type LT         | N/A   | N/A | Flare Type RT               | N/A  |
| N/A                    | Flare Slope LT (%)    | N/A   | N/A | Flare Slope RT (%)          | N/A  |
| N/A                    | Flare Traversable LT? | N/A   | N/A | Flare Traversable RT?       | N/A  |
| N/A                    | Landing Length (in)   | N/A   | N/A | DWS Provided?               | N/A  |
| N/A                    | Landing Width (in)    | N/A   | N/A | DWS Contrast?               | N/A  |
| N/A                    | Landing Slope (%)     | N/A   | N/A | DWS Length (in)             | N/A  |
| N/A                    | Landing X Slope (%)   | N/A   | N/A | DWS Full Width?             | N/A  |
| N/A                    | Landing Curb? (Y/N)   | N/A   | N/A | DWS Offset (in)             | N/A  |
| N/A                    | Shared Landing?       | N/A   |     |                             |      |
| N/A                    | Gutter Ponding?       | N/A   | N/A | Gutter Slope (%)            | N/A  |
| N/A                    | Gutter Lip Ht (in)    | 1.0   | N/A | Gutter X Slope (%)          | N/A  |
| N/A                    | Painted X Walk1?      | No    | N/A | Painted X Walk2?            | N/A  |
|                        | X Walk 1 Direction    | To NW |     | X Walk 2 Direction          | N/A  |
| N/A                    | X Walk 1 Width (in)   | N/A   | N/A | X Walk 2 Width (in)         | N/A  |
|                        | X Walk 1 Slope (%)    | 2.3   |     | X Walk 2 Slope (%)          | N/A  |
|                        | X Walk 1 X Slope (%)  | 1.2   |     | X Walk 2 X Slope (%)        | N/A  |
| N/A                    | Ramp inside XWalk1?   | N/A   | N/A | Ramp inside XWalk2?         | N/A  |
|                        | Road Slope (%)        | N/A   | N/A | Clear Space?                | N/A  |
|                        | Road X Slope (%)      | N/A   | N/A | Clear Space to XWalk (in)   | N/A  |
| N/A                    | Any Obstructions?     | N/A   | N/A | Storm Grate/Utility Hazard? | N/A  |
|                        | Obstruction Type      |       | l   | Storm Grate/Utility Type    |      |
|                        |                       | N/A   |     |                             | N/A  |