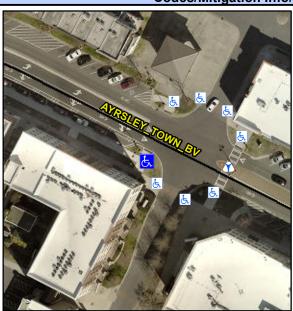

N/A

N/A

N/A

Yes

Intersection ID: 10020275 Main Street: AYRSLEY TOWN BV Cross Street: N/A Location: SW Initial Pass/Fail: Pass **Overall Compliance: No Severity Score:** 0.25 **ADA ID: 2DA70C292D4D** Ramp Type: BlendTrans2