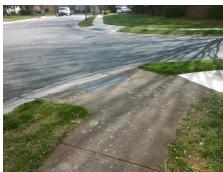

## Field Measurements/Component Compliance

Street 1 Name
Stop Condition-Street 2
Street 2 Name
Stop Condition-Street 1

GREYABBY CT StopSign MALLOW PL None Possible Solutions:

Remove & Replace Curb Ramp With Two New Directional Ramps or Equivalent.

Surveyor Notes:

N/A

PROW/ADA:

Not Found, R304.2.2, R304.5.3

Total Cost: \$ 3200.00

|                        | Fleid Measure         | ments/C | ompo                   | nent Compliance             |      |
|------------------------|-----------------------|---------|------------------------|-----------------------------|------|
| Compliance Description |                       | Data    | Compliance Description |                             | Data |
| N/A                    | Ramp Length (in)      | 46.0    | No                     | Ramp Slope (%)              | 11.3 |
| Yes                    | Ramp Width (in)       | 48.0    | No                     | Ramp XSlope (%)             | 2.5  |
| N/A                    | Flare Type LT         | N/A     | N/A                    | Flare Type RT               | N/A  |
| N/A                    | Flare Slope LT (%)    | N/A     | N/A                    | Flare Slope RT (%)          | N/A  |
| N/A                    | Flare Traversable LT? | N/A     | N/A                    | Flare Traversable RT?       | N/A  |
| N/A                    | Landing Length (in)   | N/A     | N/A                    | DWS Provided?               | N/A  |
| N/A                    | Landing Width (in)    | N/A     | N/A                    | DWS Contrast?               | N/A  |
| N/A                    | Landing Slope (%)     | N/A     | N/A                    | DWS Length (in)             | N/A  |
| N/A                    | Landing X Slope (%)   | N/A     | N/A                    | DWS Full Width?             | N/A  |
| N/A                    | Landing Curb? (Y/N)   | N/A     | N/A                    | DWS Offset (in)             | N/A  |
| N/A                    | Shared Landing?       | N/A     |                        |                             |      |
| N/A                    | Gutter Ponding?       | N/A     | N/A                    | Gutter Slope (%)            | N/A  |
| N/A                    | Gutter Lip Ht (in)    | N/A     | N/A                    | Gutter X Slope (%)          | N/A  |
| N/A                    | Painted X Walk1?      | No      | N/A                    | Painted X Walk2?            | No   |
|                        | X Walk 1 Direction    | To E    |                        | X Walk 2 Direction          | To N |
| N/A                    | X Walk 1 Width (in)   | N/A     | N/A                    | X Walk 2 Width (in)         | N/A  |
|                        | X Walk 1 Slope (%)    | 2.5     |                        | X Walk 2 Slope (%)          | 3.7  |
|                        | X Walk 1 X Slope (%)  | 1.9     |                        | X Walk 2 X Slope (%)        | 0.3  |
| N/A                    | Ramp inside XWalk1?   | N/A     | N/A                    | Ramp inside XWalk2?         | N/A  |
|                        | Road Slope (%)        | 0.8     | N/A                    | Clear Space?                | N/A  |
|                        | Road X Slope (%)      | 5.3     | N/A                    | Clear Space to XWalk (in)   | N/A  |
| N/A                    | Any Obstructions?     | N/A     | N/A                    | Storm Grate/Utility Hazard? | N/A  |
|                        | Obstruction Type      |         |                        | Storm Grate/Utility Type    |      |
|                        |                       | N/A     |                        |                             | N/A  |
|                        |                       |         | Yes                    | Surface Condition? (G/P)    | Good |
|                        |                       |         |                        |                             |      |