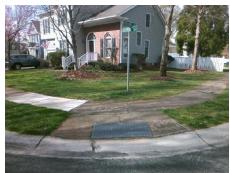

## Field Measurements/Component Compliance

Street 1 Name
Stop Condition-Street 2
Street 2 Name
Stop Condition-Street 1

GREYABBY CT StopSign MALLOW PL None Possible Solutions:

Remove & Replace Curb Ramp With Two New Directional Ramps or Equivalent.

Surveyor Notes:

N/A

PROW/ADA:

Not Found, R304.2.2, R304.5.3

Total Cost: \$ 3200.00

|                        | Fleid Measure         | ments/C | ompo                   | nent Compliance             |      |
|------------------------|-----------------------|---------|------------------------|-----------------------------|------|
| Compliance Description |                       | Data    | Compliance Description |                             | Data |
| N/A                    | Ramp Length (in)      | 46.0    | No                     | Ramp Slope (%)              | 11.3 |
| Yes                    | Ramp Width (in)       | 48.0    | No                     | Ramp XSlope (%)             | 2.5  |
| N/A                    | Flare Type LT         | N/A     | N/A                    | Flare Type RT               | N/A  |
| N/A                    | Flare Slope LT (%)    | N/A     | N/A                    | Flare Slope RT (%)          | N/A  |
| N/A                    | Flare Traversable LT? | N/A     | N/A                    | Flare Traversable RT?       | N/A  |
| N/A                    | Landing Length (in)   | N/A     | N/A                    | DWS Provided?               | N/A  |
| N/A                    | Landing Width (in)    | N/A     | N/A                    | DWS Contrast?               | N/A  |
| N/A                    | Landing Slope (%)     | N/A     | N/A                    | DWS Length (in)             | N/A  |
| N/A                    | Landing X Slope (%)   | N/A     | N/A                    | DWS Full Width?             | N/A  |
| N/A                    | Landing Curb? (Y/N)   | N/A     | N/A                    | DWS Offset (in)             | N/A  |
| N/A                    | Shared Landing?       | N/A     |                        |                             |      |
| N/A                    | Gutter Ponding?       | N/A     | N/A                    | Gutter Slope (%)            | N/A  |
| N/A                    | Gutter Lip Ht (in)    | N/A     | N/A                    | Gutter X Slope (%)          | N/A  |
| N/A                    | Painted X Walk1?      | No      | N/A                    | Painted X Walk2?            | No   |
|                        | X Walk 1 Direction    | To E    |                        | X Walk 2 Direction          | To N |
| N/A                    | X Walk 1 Width (in)   | N/A     | N/A                    | X Walk 2 Width (in)         | N/A  |
|                        | X Walk 1 Slope (%)    | 2.5     |                        | X Walk 2 Slope (%)          | 3.7  |
|                        | X Walk 1 X Slope (%)  | 1.9     |                        | X Walk 2 X Slope (%)        | 0.3  |
| N/A                    | Ramp inside XWalk1?   | N/A     | N/A                    | Ramp inside XWalk2?         | N/A  |
|                        | Road Slope (%)        | 0.8     | N/A                    | Clear Space?                | N/A  |
|                        | Road X Slope (%)      | 5.3     | N/A                    | Clear Space to XWalk (in)   | N/A  |
| N/A                    | Any Obstructions?     | N/A     | N/A                    | Storm Grate/Utility Hazard? | N/A  |
|                        | Obstruction Type      |         |                        | Storm Grate/Utility Type    |      |
|                        |                       | N/A     |                        |                             | N/A  |
|                        |                       |         | Yes                    | Surface Condition? (G/P)    | Good |
|                        |                       |         |                        |                             |      |