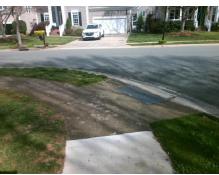

## Field Measurements/Component Compliance

Street 1 Name
Stop Condition-Street 2
Street 2 Name
Stop Condition-Street 1

GREYABBY CT StopSign MALLOW PL None Possible Solutions:

Remove & Replace Curb Ramp With Two New Directional Ramps or Equivalent.

Surveyor Notes:

N/A

PROW/ADA:

Not Found, R304.2.2, R304.5.3

Total Cost: \$ 3200.00

|                        | Fleid Measure         | ments/C | ompo                   | nent Compliance             |      |
|------------------------|-----------------------|---------|------------------------|-----------------------------|------|
| Compliance Description |                       | Data    | Compliance Description |                             | Data |
| N/A                    | Ramp Length (in)      | 46.0    | No                     | Ramp Slope (%)              | 11.3 |
| Yes                    | Ramp Width (in)       | 48.0    | No                     | Ramp XSlope (%)             | 2.5  |
| N/A                    | Flare Type LT         | N/A     | N/A                    | Flare Type RT               | N/A  |
| N/A                    | Flare Slope LT (%)    | N/A     | N/A                    | Flare Slope RT (%)          | N/A  |
| N/A                    | Flare Traversable LT? | N/A     | N/A                    | Flare Traversable RT?       | N/A  |
| N/A                    | Landing Length (in)   | N/A     | N/A                    | DWS Provided?               | N/A  |
| N/A                    | Landing Width (in)    | N/A     | N/A                    | DWS Contrast?               | N/A  |
| N/A                    | Landing Slope (%)     | N/A     | N/A                    | DWS Length (in)             | N/A  |
| N/A                    | Landing X Slope (%)   | N/A     | N/A                    | DWS Full Width?             | N/A  |
| N/A                    | Landing Curb? (Y/N)   | N/A     | N/A                    | DWS Offset (in)             | N/A  |
| N/A                    | Shared Landing?       | N/A     |                        |                             |      |
| N/A                    | Gutter Ponding?       | N/A     | N/A                    | Gutter Slope (%)            | N/A  |
| N/A                    | Gutter Lip Ht (in)    | N/A     | N/A                    | Gutter X Slope (%)          | N/A  |
| N/A                    | Painted X Walk1?      | No      | N/A                    | Painted X Walk2?            | No   |
|                        | X Walk 1 Direction    | To E    |                        | X Walk 2 Direction          | To N |
| N/A                    | X Walk 1 Width (in)   | N/A     | N/A                    | X Walk 2 Width (in)         | N/A  |
|                        | X Walk 1 Slope (%)    | 2.5     |                        | X Walk 2 Slope (%)          | 3.7  |
|                        | X Walk 1 X Slope (%)  | 1.9     |                        | X Walk 2 X Slope (%)        | 0.3  |
| N/A                    | Ramp inside XWalk1?   | N/A     | N/A                    | Ramp inside XWalk2?         | N/A  |
|                        | Road Slope (%)        | 0.8     | N/A                    | Clear Space?                | N/A  |
|                        | Road X Slope (%)      | 5.3     | N/A                    | Clear Space to XWalk (in)   | N/A  |
| N/A                    | Any Obstructions?     | N/A     | N/A                    | Storm Grate/Utility Hazard? | N/A  |
|                        | Obstruction Type      |         |                        | Storm Grate/Utility Type    |      |
|                        |                       | N/A     |                        |                             | N/A  |
|                        |                       |         | Yes                    | Surface Condition? (G/P)    | Good |
|                        |                       |         |                        |                             |      |