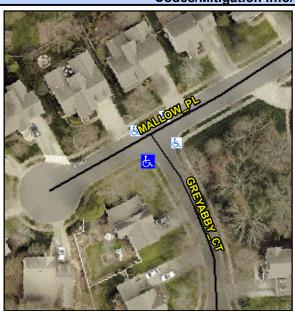

## Access Compliance Report Public Rights-of-Way (Curb Ramps)

Intersection ID: 24592 Main Street: GREYABBY\_CT Cross Street: MALLOW\_PL Location: SW

ADA ID: 2DB244ADF346 Ramp Type: PerpDiag Initial Pass/Fail: Fail Overall Compliance: No Severity Score: 13.75

## Field Measurements/Component Compliance

Street 1 Name
Stop Condition-Street 2
Street 2 Name
Stop Condition-Street 1

GREYABBY CT StopSign MALLOW PL None Possible Solutions:

Remove & Replace Curb Ramp With Two New Directional Ramps or Equivalent.