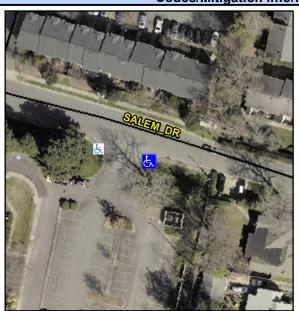

## **Access Compliance Report Public Rights-of-Way** (Curb Ramps)

Data

11.4

3.0

N/A

Intersection ID: 10037122 Main Street: SALEM DR Cross Street: N/A Location: SE Initial Pass/Fail: Fail **Overall Compliance: No Severity Score:** 22.5 ADA ID: 2DB3975D8618 Ramp Type: PerpDiag

<u>Data</u>

47.0

40.0

N/A

Street 1 Name SALEM DR Stop Condition-Street 2 None **ENTRANCE** Street 2 Name Stop Condition-Street 1 None Possible Solutions: Remove & Replace Curb Ramp With Two New Directional Ramps or Equivalent. Surveyor Notes: N/A PROW/ADA: Not Found, R304.5.1, R304.2.2, R304.5.3