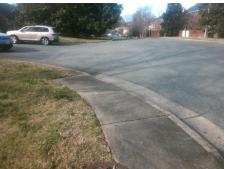

<u>Data</u>

47.0

40.0

N/A

Street 1 Name SALEM DR Stop Condition-Street 2 None **ENTRANCE** Street 2 Name Stop Condition-Street 1 None Possible Solutions: Remove & Replace Curb Ramp With Two New Directional Ramps or Equivalent. Surveyor Notes: N/A PROW/ADA: Not Found, R304.5.1, R304.2.2, R304.5.3