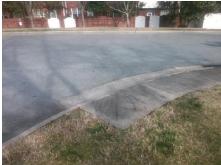

<u>Data</u>

47.0

40.0

N/A

Street 1 Name SALEM DR Stop Condition-Street 2 None **ENTRANCE** Street 2 Name Stop Condition-Street 1 None Possible Solutions: Remove & Replace Curb Ramp With Two New Directional Ramps or Equivalent. Surveyor Notes: N/A PROW/ADA: Not Found, R304.5.1, R304.2.2, R304.5.3