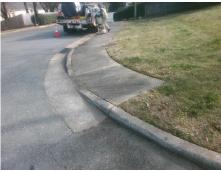

<u>Data</u>

47.0

40.0

N/A

Street 1 Name SALEM DR Stop Condition-Street 2 None **ENTRANCE** Street 2 Name Stop Condition-Street 1 None Possible Solutions: Remove & Replace Curb Ramp With Two New Directional Ramps or Equivalent. Surveyor Notes: N/A PROW/ADA: Not Found, R304.5.1, R304.2.2, R304.5.3