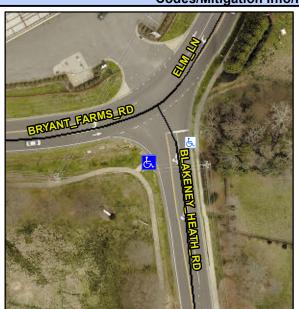

## **Access Compliance Report Public Rights-of-Way** (Curb Ramps)

Intersection ID: 27766 Main Street: BLAKENEY\_HEATH\_RD Cross Street: BRYANT\_FARMS\_RD Location: Severity Score: **Overall Compliance: No ADA ID: 2DB6F96DB712** Ramp Type: Directional1 Initial Pass/Fail: Fail 1.25

**Codes/Mitigation Info/Possible Solution** 

| Street 1 Name           | <b>BLAKENEY HEATH RD</b> |
|-------------------------|--------------------------|
| Stop Condition-Street 1 | StopSign                 |
| Street 2 Name           | N/A                      |
| Stop Condition-Street 2 | N/A                      |