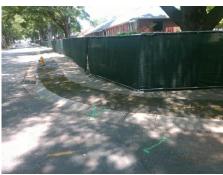

## Field Measurements/Component Compliance

Street 1 Name
Stop Condition-Street 2
Street 2 Name
Stop Condition-Street 1

BERKSHIRE RD StopSign LAWNDALE RD None Possible Solutions:

Remove & Replace Curb Ramp With Two New Directional Ramps or Equivalent.

Surveyor Notes:

N/A

PROW/ADA:

Not Found, R304.5.1, R304.2.2, R302.7

Total Cost: \$ 3200.00

| Field Measurements/Component Compilance |                       |       |                        |                             |       |
|-----------------------------------------|-----------------------|-------|------------------------|-----------------------------|-------|
| Compliance Description                  |                       | Data  | Compliance Description |                             | Data  |
| N/A                                     | Ramp Length (in)      | 46.0  | No                     | Ramp Slope (%)              | 13.2  |
| No                                      | Ramp Width (in)       | 45.0  | Yes                    | Ramp XSlope (%)             | 1.9   |
| N/A                                     | Flare Type LT         | N/A   | N/A                    | Flare Type RT               | N/A   |
| N/A                                     | Flare Slope LT (%)    | N/A   | N/A                    | Flare Slope RT (%)          | N/A   |
| N/A                                     | Flare Traversable LT? | N/A   | N/A                    | Flare Traversable RT?       | N/A   |
| N/A                                     | Landing Length (in)   | N/A   | N/A                    | DWS Provided?               | N/A   |
| N/A                                     | Landing Width (in)    | N/A   | N/A                    | DWS Contrast?               | N/A   |
| N/A                                     | Landing Slope (%)     | N/A   | N/A                    | DWS Length (in)             | N/A   |
| N/A                                     | Landing X Slope (%)   | N/A   | N/A                    | DWS Full Width?             | N/A   |
| N/A                                     | Landing Curb? (Y/N)   | N/A   | N/A                    | DWS Offset (in)             | N/A   |
| N/A                                     | Shared Landing?       | N/A   |                        |                             |       |
| N/A                                     | Gutter Ponding?       | N/A   | N/A                    | Gutter Slope (%)            | N/A   |
| N/A                                     | Gutter Lip Ht (in)    | N/A   | N/A                    | Gutter X Slope (%)          | N/A   |
| N/A                                     | Painted X Walk1?      | No    | N/A                    | Painted X Walk2?            | No    |
|                                         | X Walk 1 Direction    | To SW |                        | X Walk 2 Direction          | To SE |
| N/A                                     | X Walk 1 Width (in)   | N/A   | N/A                    | X Walk 2 Width (in)         | N/A   |
|                                         | X Walk 1 Slope (%)    | 9.0   |                        | X Walk 2 Slope (%)          | 4.9   |
|                                         | X Walk 1 X Slope (%)  | 1.0   |                        | X Walk 2 X Slope (%)        | 2.3   |
| N/A                                     | Ramp inside XWalk1?   | N/A   | N/A                    | Ramp inside XWalk2?         | N/A   |
|                                         | Road Slope (%)        | 2.8   | N/A                    | Clear Space?                | N/A   |
|                                         | Road X Slope (%)      | 4.5   | N/A                    | Clear Space to XWalk (in)   | N/A   |
| N/A                                     | Any Obstructions?     | N/A   | N/A                    | Storm Grate/Utility Hazard? | N/A   |
|                                         | Obstruction Type      |       |                        | Storm Grate/Utility Type    |       |
|                                         |                       | N/A   |                        |                             | N/A   |
|                                         |                       |       | No                     | Surface Condition? (G/P)    | Poor  |