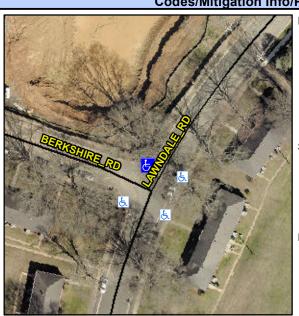

## Access Compliance Report Public Rights-of-Way (Curb Ramps)

Intersection ID: 15515 Main Street: BERKSHIRE\_RD Cross Street: LAWNDALE\_RD Location: N

ADA ID: 2DBBC49D8466 Ramp Type: PerpDiag Initial Pass/Fail: Fail Overall Compliance: No Severity Score: 48.75