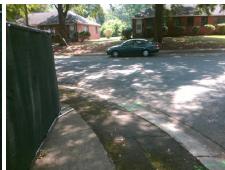

## Field Measurements/Component Compliance

Street 1 Name
Stop Condition-Street 2
Street 2 Name
Stop Condition-Street 1

BERKSHIRE RD StopSign LAWNDALE RD None Possible Solutions:

Remove & Replace Curb Ramp With Two New Directional Ramps or Equivalent.

Surveyor Notes:

N/A

PROW/ADA:

Not Found, R304.5.1, R304.2.2, R302.7

Total Cost: \$ 3200.00

| Field Measurements/Component Compilance |                       |       |                        |                             |       |
|-----------------------------------------|-----------------------|-------|------------------------|-----------------------------|-------|
| Compliance Description                  |                       | Data  | Compliance Description |                             | Data  |
| N/A                                     | Ramp Length (in)      | 46.0  | No                     | Ramp Slope (%)              | 13.2  |
| No                                      | Ramp Width (in)       | 45.0  | Yes                    | Ramp XSlope (%)             | 1.9   |
| N/A                                     | Flare Type LT         | N/A   | N/A                    | Flare Type RT               | N/A   |
| N/A                                     | Flare Slope LT (%)    | N/A   | N/A                    | Flare Slope RT (%)          | N/A   |
| N/A                                     | Flare Traversable LT? | N/A   | N/A                    | Flare Traversable RT?       | N/A   |
| N/A                                     | Landing Length (in)   | N/A   | N/A                    | DWS Provided?               | N/A   |
| N/A                                     | Landing Width (in)    | N/A   | N/A                    | DWS Contrast?               | N/A   |
| N/A                                     | Landing Slope (%)     | N/A   | N/A                    | DWS Length (in)             | N/A   |
| N/A                                     | Landing X Slope (%)   | N/A   | N/A                    | DWS Full Width?             | N/A   |
| N/A                                     | Landing Curb? (Y/N)   | N/A   | N/A                    | DWS Offset (in)             | N/A   |
| N/A                                     | Shared Landing?       | N/A   |                        |                             |       |
| N/A                                     | Gutter Ponding?       | N/A   | N/A                    | Gutter Slope (%)            | N/A   |
| N/A                                     | Gutter Lip Ht (in)    | N/A   | N/A                    | Gutter X Slope (%)          | N/A   |
| N/A                                     | Painted X Walk1?      | No    | N/A                    | Painted X Walk2?            | No    |
|                                         | X Walk 1 Direction    | To SW |                        | X Walk 2 Direction          | To SE |
| N/A                                     | X Walk 1 Width (in)   | N/A   | N/A                    | X Walk 2 Width (in)         | N/A   |
|                                         | X Walk 1 Slope (%)    | 9.0   |                        | X Walk 2 Slope (%)          | 4.9   |
|                                         | X Walk 1 X Slope (%)  | 1.0   |                        | X Walk 2 X Slope (%)        | 2.3   |
| N/A                                     | Ramp inside XWalk1?   | N/A   | N/A                    | Ramp inside XWalk2?         | N/A   |
|                                         | Road Slope (%)        | 2.8   | N/A                    | Clear Space?                | N/A   |
|                                         | Road X Slope (%)      | 4.5   | N/A                    | Clear Space to XWalk (in)   | N/A   |
| N/A                                     | Any Obstructions?     | N/A   | N/A                    | Storm Grate/Utility Hazard? | N/A   |
|                                         | Obstruction Type      |       |                        | Storm Grate/Utility Type    |       |
|                                         |                       | N/A   |                        |                             | N/A   |
|                                         |                       |       | No                     | Surface Condition? (G/P)    | Poor  |