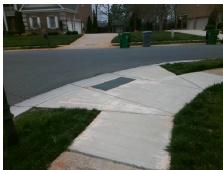

Remove & Replace Curb Ramp With Two New Directional Ramps or Equivalent. Remove & Replace Gutter.

Surveyor Notes:

N/A

PROW/ADA:

Not Found, R304.2.2-Perp, R304.3.2-Para, R305.2, R304.5.3

Total Cost: \$ 3950.00

Compliance Description Data Compliance Description Data Ramp Length (in) Yes N/A 54.5 BlendTrans Slope (%) 3.0 57.0 Yes Yes Ramp Width (in) BlendTrans XSlope (%) 1.6 N/A N/A Flare Type LT Sloped Flare Type RT Sloped N/A Flare Slope LT (%) 5.0 N/A Flare Slope RT (%) 4.0 N/A Flare Traversable LT? Nο N/A Flare Traversable RT? No Landing Length (in) 52.0 Yes **DWS Provided?** Yes Yes Yes Landing Width (in) 57.0 Yes **DWS Contrast?** Yes 2.5 Yes No Landing Slope (%) DWS Length (in) 24.0 Yes Landing X Slope (%) 1.7 Yes DWS Full Width? Yes N/A Landing Curb? (Y/N) No No DWS Offset (in) 6.5 N/A Shared Landing? No **Gutter Ponding?** No Yes Gutter Slope (%) Yes 0.4 Yes Gutter Lip Ht (in) 0.0 No Gutter X Slope (%) N/A Painted X Walk1? No N/A Painted X Walk2? No X Walk 1 Direction To W X Walk 2 Direction To SW N/A X Walk 1 Width (in) X Walk 2 Width (in) N/A X Walk 1 Slope (%) 2.6 X Walk 2 Slope (%) 0.8 X Walk 1 X Slope (%) 1.3 X Walk 2 X Slope (%) 2.1 N/A N/A Ramp inside XWalk2? N/A N/A Ramp inside XWalk1? Road Slope (%) 2.8 Clear Space? Yes N/A Road X Slope (%) 3.4 Clear Space to XWalk (in) N/A No Yes Any Obstructions? Yes Storm Grate/Utility Hazard? No **Obstruction Type** Storm Grate/Utility Type N/A N/A Yes Surface Condition? (G/P) Good No Curb Slope (%) 5.5