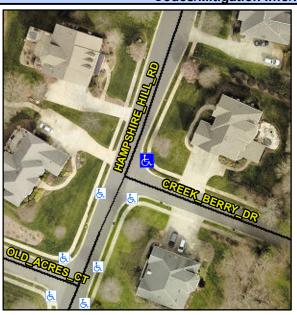

## Access Compliance Report Public Rights-of-Way (Curb Ramps)

Intersection ID: 27707 Main Street: CREEK\_BERRY\_DR Cross Street: HAMPSHIRE\_HILL\_RD Location: NE

ADA ID: 2DBCDFE9DD64 Ramp Type: BlendTrans1 Initial Pass/Fail: Pass Overall Compliance: No Severity Score: 0

Codes/Mitigation Info/Possible Solution

Field Measurements/Component Compliance

Street 1 Name
Stop Condition-Street 1
Street 2 Name
Stop Condition-Street 2

HAMPHIRE HILL RD None CREEK BERRY DR StopSign Possible Solutions: