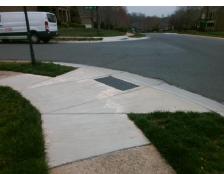

Remove & Replace Curb Ramp With Two New Directional Ramps or Equivalent. Remove & Replace Gutter.

Surveyor Notes:

N/A

PROW/ADA:

Not Found, R304.2.2-Perp, R304.3.2-Para, R305.2, R304.5.3

Total Cost: \$ 3950.00

Compliance Description Data Compliance Description Data Ramp Length (in) Yes N/A 54.5 BlendTrans Slope (%) 3.0 57.0 Yes Yes Ramp Width (in) BlendTrans XSlope (%) 1.6 N/A N/A Flare Type LT Sloped Flare Type RT Sloped N/A Flare Slope LT (%) 5.0 N/A Flare Slope RT (%) 4.0 N/A Flare Traversable LT? Nο N/A Flare Traversable RT? No Landing Length (in) 52.0 Yes **DWS Provided?** Yes Yes Yes Landing Width (in) 57.0 Yes **DWS Contrast?** Yes 2.5 Yes No Landing Slope (%) DWS Length (in) 24.0 Yes Landing X Slope (%) 1.7 Yes DWS Full Width? Yes N/A Landing Curb? (Y/N) No No DWS Offset (in) 6.5 N/A Shared Landing? No **Gutter Ponding?** No Yes Gutter Slope (%) Yes 0.4 Yes Gutter Lip Ht (in) 0.0 No Gutter X Slope (%) N/A Painted X Walk1? No N/A Painted X Walk2? No X Walk 1 Direction To W X Walk 2 Direction To SW N/A X Walk 1 Width (in) X Walk 2 Width (in) N/A X Walk 1 Slope (%) 2.6 X Walk 2 Slope (%) 0.8 X Walk 1 X Slope (%) 1.3 X Walk 2 X Slope (%) 2.1 N/A N/A Ramp inside XWalk2? N/A N/A Ramp inside XWalk1? Road Slope (%) 2.8 Clear Space? Yes N/A Road X Slope (%) 3.4 Clear Space to XWalk (in) N/A No Yes Any Obstructions? Yes Storm Grate/Utility Hazard? No **Obstruction Type** Storm Grate/Utility Type N/A N/A Yes Surface Condition? (G/P) Good No Curb Slope (%) 5.5