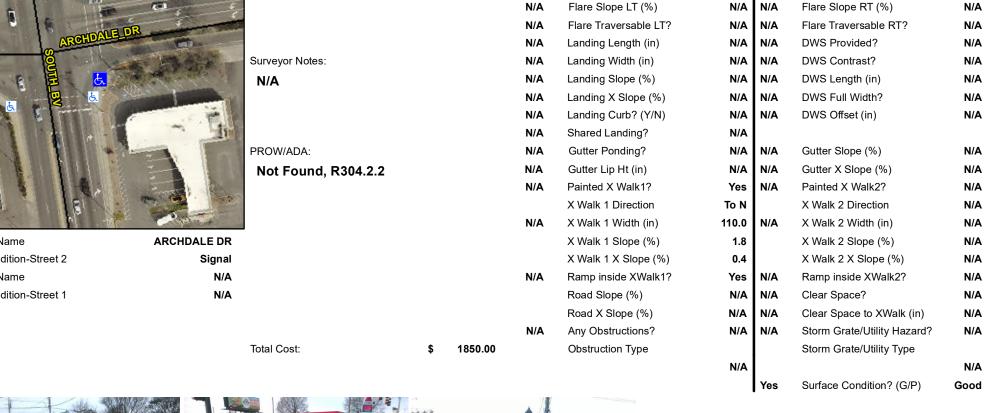

## Field Measurements/Component Compliance

No

Yes

N/A

Compliance Description

Ramp Slope (%)

Flare Type RT

Ramp XSlope (%)

Data

28.0

48.0

N/A

Street 1 Name Stop Condition-Street 2 Street 2 Name Stop Condition-Street 1

| Possible Solutions:           | Compli | ance   | Description     |
|-------------------------------|--------|--------|-----------------|
| Remove & Replace Entire Ramp. | N/A    | Ramp   | Length (in)     |
| ·                             | Yes    | Ramp   | Width (in)      |
|                               | N/A    | Flare  | Type LT         |
|                               | N/A    | Flare  | Slope LT (%)    |
|                               | N/A    | Flare  | Traversable LT  |
|                               | N/A    | Landi  | ng Length (in)  |
| Surveyor Notes:               | N/A    | Landi  | ng Width (in)   |
| N/A                           | N/A    | Landi  | ng Slope (%)    |
|                               | N/A    | Landi  | ng X Slope (%)  |
|                               | N/A    | Landi  | ng Curb? (Y/N)  |
|                               | N/A    | Share  | ed Landing?     |
| PROW/ADA:                     | N/A    | Gutte  | er Ponding?     |
| Not Found, R304.2.2           | N/A    | Gutte  | r Lip Ht (in)   |
|                               | N/A    | Painte | ed X Walk1?     |
|                               |        | X Wa   | lk 1 Direction  |
|                               | N/A    | X Wa   | lk 1 Width (in) |
|                               |        | X Wa   | lk 1 Slope (%)  |
|                               |        | X Wa   | lk 1 X Slope (% |
|                               | N/A    | Ramp   | inside XWalk    |
|                               |        | Road   | Slope (%)       |
|                               |        |        |                 |