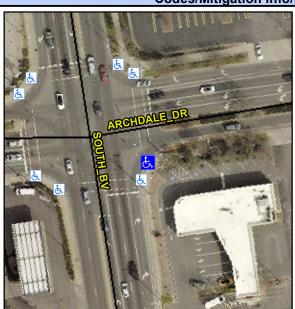

## **Access Compliance Report Public Rights-of-Way** (Curb Ramps)

Data

8.6

1.3

N/A

Intersection ID: 19986 Main Street: ARCHDALE DR **Cross Street: SOUTH BV** Location: SE Initial Pass/Fail: Fail **Overall Compliance: No Severity Score:** 12.5 ADA ID: 2DD061288773 Ramp Type: Perp