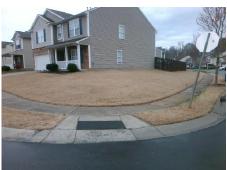

Surveyor Notes:
N/A

PROW/ADA:
Not Found, R304.5.3

Total Cost: \$ 3200.00

| Compliance Description Data |                       | Data | Comp | liance Description         | Data          |
|-----------------------------|-----------------------|------|------|----------------------------|---------------|
| N/A                         | Ramp Length (in)      | 46.0 | Yes  | BlendTrans Slope (%)       | 3.6           |
| Yes                         | Ramp Width (in)       | 48.0 | No   | BlendTrans XSlope (%)      | 6.9           |
| N/A                         | Flare Type LT         | N/A  | N/A  | Flare Type RT              | N/A           |
| N/A                         | Flare Slope LT (%)    | N/A  | N/A  | Flare Slope RT (%)         | N/A           |
| N/A                         | Flare Traversable LT? | N/A  | N/A  | Flare Traversable RT?      | N/A           |
| N/A                         | Landing Length (in)   | N/A  | N/A  | DWS Provided?              | N/A           |
| N/A                         | Landing Width (in)    | N/A  | N/A  | DWS Contrast?              | N/A           |
| N/A                         | Landing Slope (%)     | N/A  | N/A  | DWS Length (in)            | N/A           |
| N/A                         | Landing X Slope (%)   | N/A  | N/A  | DWS Full Width?            | N/A           |
| N/A                         | Landing Curb? (Y/N)   | N/A  | N/A  | DWS Offset (in)            | N/A           |
| N/A                         | Shared Landing?       | N/A  |      |                            |               |
| N/A                         | Gutter Ponding?       | N/A  | N/A  | Gutter Slope (%)           | N/A           |
| N/A                         | Gutter Lip Ht (in)    | N/A  | N/A  | Gutter X Slope (%)         | N/A           |
| N/A                         | Painted X Walk1?      | No   | N/A  | Painted X Walk2?           | No            |
|                             | X Walk 1 Direction    | To N |      | X Walk 2 Direction         | To W          |
|                             | X Walk 1 Width (in)   | N/A  |      | X Walk 2 Width (in)        | N/A           |
|                             | X Walk 1 Slope (%)    | 3.1  |      | X Walk 2 Slope (%)         | 0.5           |
|                             | X Walk 1 X Slope (%)  | 2.8  |      | X Walk 2 X Slope (%)       | 1.9           |
| N/A                         | Ramp inside XWalk1?   | N/A  | N/A  | Ramp inside XWalk2?        | N/A           |
|                             | Road Slope (%)        | 2.8  |      | Clear Space?               | N/A           |
|                             | Road X Slope (%)      | 1.2  | N/A  | Clear Space to XWalk (in)  | N/A           |
| N/A                         | Any Obstructions?     | N/A  | N/A  | Storm Grate/Utility Hazard | !? <b>N/A</b> |
|                             | Obstruction Type      |      |      | Storm Grate/Utility Type   |               |
|                             |                       | N/A  |      |                            | N/A           |
|                             |                       |      | Yes  | Surface Condition? (G/P)   | Good          |
| The second of the           |                       |      | No   | Curb Slope (%)             | 22.2          |