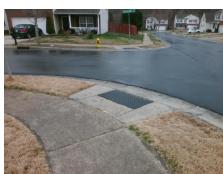

Surveyor Notes:
N/A

PROW/ADA:
Not Found, R304.5.3

Total Cost: \$ 3200.00

| Compliance Description Data |                       | Data | Comp | liance Description         | Data          |
|-----------------------------|-----------------------|------|------|----------------------------|---------------|
| N/A                         | Ramp Length (in)      | 46.0 | Yes  | BlendTrans Slope (%)       | 3.6           |
| Yes                         | Ramp Width (in)       | 48.0 | No   | BlendTrans XSlope (%)      | 6.9           |
| N/A                         | Flare Type LT         | N/A  | N/A  | Flare Type RT              | N/A           |
| N/A                         | Flare Slope LT (%)    | N/A  | N/A  | Flare Slope RT (%)         | N/A           |
| N/A                         | Flare Traversable LT? | N/A  | N/A  | Flare Traversable RT?      | N/A           |
| N/A                         | Landing Length (in)   | N/A  | N/A  | DWS Provided?              | N/A           |
| N/A                         | Landing Width (in)    | N/A  | N/A  | DWS Contrast?              | N/A           |
| N/A                         | Landing Slope (%)     | N/A  | N/A  | DWS Length (in)            | N/A           |
| N/A                         | Landing X Slope (%)   | N/A  | N/A  | DWS Full Width?            | N/A           |
| N/A                         | Landing Curb? (Y/N)   | N/A  | N/A  | DWS Offset (in)            | N/A           |
| N/A                         | Shared Landing?       | N/A  |      |                            |               |
| N/A                         | Gutter Ponding?       | N/A  | N/A  | Gutter Slope (%)           | N/A           |
| N/A                         | Gutter Lip Ht (in)    | N/A  | N/A  | Gutter X Slope (%)         | N/A           |
| N/A                         | Painted X Walk1?      | No   | N/A  | Painted X Walk2?           | No            |
|                             | X Walk 1 Direction    | To N |      | X Walk 2 Direction         | To W          |
|                             | X Walk 1 Width (in)   | N/A  |      | X Walk 2 Width (in)        | N/A           |
|                             | X Walk 1 Slope (%)    | 3.1  |      | X Walk 2 Slope (%)         | 0.5           |
|                             | X Walk 1 X Slope (%)  | 2.8  |      | X Walk 2 X Slope (%)       | 1.9           |
| N/A                         | Ramp inside XWalk1?   | N/A  | N/A  | Ramp inside XWalk2?        | N/A           |
|                             | Road Slope (%)        | 2.8  |      | Clear Space?               | N/A           |
|                             | Road X Slope (%)      | 1.2  | N/A  | Clear Space to XWalk (in)  | N/A           |
| N/A                         | Any Obstructions?     | N/A  | N/A  | Storm Grate/Utility Hazard | !? <b>N/A</b> |
|                             | Obstruction Type      |      |      | Storm Grate/Utility Type   |               |
|                             |                       | N/A  |      |                            | N/A           |
|                             |                       |      | Yes  | Surface Condition? (G/P)   | Good          |
| The second of the           |                       |      | No   | Curb Slope (%)             | 22.2          |