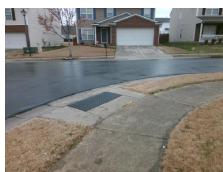

Surveyor Notes:
N/A

PROW/ADA:
Not Found, R304.5.3

Total Cost: \$ 3200.00

| Compliance Description Data |                       | Data | Comp | liance Description         | Data          |
|-----------------------------|-----------------------|------|------|----------------------------|---------------|
| N/A                         | Ramp Length (in)      | 46.0 | Yes  | BlendTrans Slope (%)       | 3.6           |
| Yes                         | Ramp Width (in)       | 48.0 | No   | BlendTrans XSlope (%)      | 6.9           |
| N/A                         | Flare Type LT         | N/A  | N/A  | Flare Type RT              | N/A           |
| N/A                         | Flare Slope LT (%)    | N/A  | N/A  | Flare Slope RT (%)         | N/A           |
| N/A                         | Flare Traversable LT? | N/A  | N/A  | Flare Traversable RT?      | N/A           |
| N/A                         | Landing Length (in)   | N/A  | N/A  | DWS Provided?              | N/A           |
| N/A                         | Landing Width (in)    | N/A  | N/A  | DWS Contrast?              | N/A           |
| N/A                         | Landing Slope (%)     | N/A  | N/A  | DWS Length (in)            | N/A           |
| N/A                         | Landing X Slope (%)   | N/A  | N/A  | DWS Full Width?            | N/A           |
| N/A                         | Landing Curb? (Y/N)   | N/A  | N/A  | DWS Offset (in)            | N/A           |
| N/A                         | Shared Landing?       | N/A  |      |                            |               |
| N/A                         | Gutter Ponding?       | N/A  | N/A  | Gutter Slope (%)           | N/A           |
| N/A                         | Gutter Lip Ht (in)    | N/A  | N/A  | Gutter X Slope (%)         | N/A           |
| N/A                         | Painted X Walk1?      | No   | N/A  | Painted X Walk2?           | No            |
|                             | X Walk 1 Direction    | To N |      | X Walk 2 Direction         | To W          |
|                             | X Walk 1 Width (in)   | N/A  |      | X Walk 2 Width (in)        | N/A           |
|                             | X Walk 1 Slope (%)    | 3.1  |      | X Walk 2 Slope (%)         | 0.5           |
|                             | X Walk 1 X Slope (%)  | 2.8  |      | X Walk 2 X Slope (%)       | 1.9           |
| N/A                         | Ramp inside XWalk1?   | N/A  | N/A  | Ramp inside XWalk2?        | N/A           |
|                             | Road Slope (%)        | 2.8  |      | Clear Space?               | N/A           |
|                             | Road X Slope (%)      | 1.2  | N/A  | Clear Space to XWalk (in)  | N/A           |
| N/A                         | Any Obstructions?     | N/A  | N/A  | Storm Grate/Utility Hazard | !? <b>N/A</b> |
|                             | Obstruction Type      |      |      | Storm Grate/Utility Type   |               |
|                             |                       | N/A  |      |                            | N/A           |
|                             |                       |      | Yes  | Surface Condition? (G/P)   | Good          |
| The second of the           |                       |      | No   | Curb Slope (%)             | 22.2          |