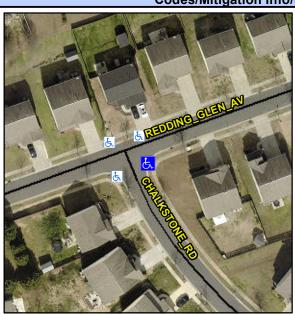

## Access Compliance Report Public Rights-of-Way (Curb Ramps)

Intersection ID: 44481 Main Street: CHALKSTONE\_RD Cross Street: REDDING\_GLEN\_AV Location: SE

ADA ID: 2DD1F2799344 Ramp Type: BlendTrans1 Initial Pass/Fail: Fail Overall Compliance: No Severity Score: 12.5

## Field Measurements/Component Compliance

Street 1 Name
Stop Condition-Street 1
Street 2 Name
Stop Condition-Street 2

REDDING GLEN AV None CHALKSTONE RD StopSign Possible Solutions:

Remove & Replace Curb Ramp With
Two New Directional Ramps or
Equivalent.