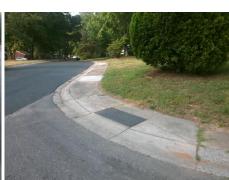

## Field Measurements/Component Compliance

Street 1 Name
Stop Condition-Street 2
Street 2 Name
Stop Condition-Street 1

MANCHESTER DR None PENROSE LN StopSign Possible Solutions:

Remove & Replace Curb Ramp With Two New Directional Ramps or Equivalent.

Surveyor Notes:

N/A

PROW/ADA:

Not Found, R304.5.1, R304.5.3

Total Cost: \$ 3200.00

| Fleid Measurements/Component Compnance |                       |      |                        |                             |      |
|----------------------------------------|-----------------------|------|------------------------|-----------------------------|------|
| Compliance Description                 |                       | Data | Compliance Description |                             | Data |
| N/A                                    | Ramp Length (in)      | 51.0 | Yes                    | Ramp Slope (%)              | 5.3  |
| No                                     | Ramp Width (in)       | 45.0 | No                     | Ramp XSlope (%)             | 5.7  |
| N/A                                    | Flare Type LT         | N/A  | N/A                    | Flare Type RT               | N/A  |
| N/A                                    | Flare Slope LT (%)    | N/A  | N/A                    | Flare Slope RT (%)          | N/A  |
| N/A                                    | Flare Traversable LT? | N/A  | N/A                    | Flare Traversable RT?       | N/A  |
| N/A                                    | Landing Length (in)   | N/A  | N/A                    | DWS Provided?               | N/A  |
| N/A                                    | Landing Width (in)    | N/A  | N/A                    | DWS Contrast?               | N/A  |
| N/A                                    | Landing Slope (%)     | N/A  | N/A                    | DWS Length (in)             | N/A  |
| N/A                                    | Landing X Slope (%)   | N/A  | N/A                    | DWS Full Width?             | N/A  |
| N/A                                    | Landing Curb? (Y/N)   | N/A  | N/A                    | DWS Offset (in)             | N/A  |
| N/A                                    | Shared Landing?       | N/A  |                        |                             |      |
| N/A                                    | Gutter Ponding?       | N/A  | N/A                    | Gutter Slope (%)            | N/A  |
| N/A                                    | Gutter Lip Ht (in)    | N/A  | N/A                    | Gutter X Slope (%)          | N/A  |
| N/A                                    | Painted X Walk1?      | No   | N/A                    | Painted X Walk2?            | No   |
|                                        | X Walk 1 Direction    | То Е |                        | X Walk 2 Direction          | To N |
| N/A                                    | X Walk 1 Width (in)   | N/A  | N/A                    | X Walk 2 Width (in)         | N/A  |
|                                        | X Walk 1 Slope (%)    | 2.0  |                        | X Walk 2 Slope (%)          | 6.0  |
|                                        | X Walk 1 X Slope (%)  | 5.7  |                        | X Walk 2 X Slope (%)        | 2.7  |
| N/A                                    | Ramp inside XWalk1?   | N/A  | N/A                    | Ramp inside XWalk2?         | N/A  |
|                                        | Road Slope (%)        | 5.6  | N/A                    | Clear Space?                | N/A  |
|                                        | Road X Slope (%)      | 0.2  | N/A                    | Clear Space to XWalk (in)   | N/A  |
| N/A                                    | Any Obstructions?     | N/A  | N/A                    | Storm Grate/Utility Hazard? | N/A  |
|                                        | Obstruction Type      |      |                        | Storm Grate/Utility Type    |      |
|                                        |                       | N/A  |                        |                             | N/A  |
|                                        |                       |      | Yes                    | Surface Condition? (G/P)    | Good |