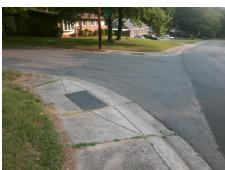

## Field Measurements/Component Compliance

Street 1 Name
Stop Condition-Street 2
Street 2 Name
Stop Condition-Street 1

MANCHESTER DR None PENROSE LN StopSign Possible Solutions:

Remove & Replace Curb Ramp With Two New Directional Ramps or Equivalent.

Surveyor Notes:

N/A

PROW/ADA:

Not Found, R304.5.1, R304.5.3

Total Cost: \$ 3200.00

| Fleid Measurements/Component Compnance |                       |      |                        |                             |      |
|----------------------------------------|-----------------------|------|------------------------|-----------------------------|------|
| Compliance Description                 |                       | Data | Compliance Description |                             | Data |
| N/A                                    | Ramp Length (in)      | 51.0 | Yes                    | Ramp Slope (%)              | 5.3  |
| No                                     | Ramp Width (in)       | 45.0 | No                     | Ramp XSlope (%)             | 5.7  |
| N/A                                    | Flare Type LT         | N/A  | N/A                    | Flare Type RT               | N/A  |
| N/A                                    | Flare Slope LT (%)    | N/A  | N/A                    | Flare Slope RT (%)          | N/A  |
| N/A                                    | Flare Traversable LT? | N/A  | N/A                    | Flare Traversable RT?       | N/A  |
| N/A                                    | Landing Length (in)   | N/A  | N/A                    | DWS Provided?               | N/A  |
| N/A                                    | Landing Width (in)    | N/A  | N/A                    | DWS Contrast?               | N/A  |
| N/A                                    | Landing Slope (%)     | N/A  | N/A                    | DWS Length (in)             | N/A  |
| N/A                                    | Landing X Slope (%)   | N/A  | N/A                    | DWS Full Width?             | N/A  |
| N/A                                    | Landing Curb? (Y/N)   | N/A  | N/A                    | DWS Offset (in)             | N/A  |
| N/A                                    | Shared Landing?       | N/A  |                        |                             |      |
| N/A                                    | Gutter Ponding?       | N/A  | N/A                    | Gutter Slope (%)            | N/A  |
| N/A                                    | Gutter Lip Ht (in)    | N/A  | N/A                    | Gutter X Slope (%)          | N/A  |
| N/A                                    | Painted X Walk1?      | No   | N/A                    | Painted X Walk2?            | No   |
|                                        | X Walk 1 Direction    | То Е |                        | X Walk 2 Direction          | To N |
| N/A                                    | X Walk 1 Width (in)   | N/A  | N/A                    | X Walk 2 Width (in)         | N/A  |
|                                        | X Walk 1 Slope (%)    | 2.0  |                        | X Walk 2 Slope (%)          | 6.0  |
|                                        | X Walk 1 X Slope (%)  | 5.7  |                        | X Walk 2 X Slope (%)        | 2.7  |
| N/A                                    | Ramp inside XWalk1?   | N/A  | N/A                    | Ramp inside XWalk2?         | N/A  |
|                                        | Road Slope (%)        | 5.6  | N/A                    | Clear Space?                | N/A  |
|                                        | Road X Slope (%)      | 0.2  | N/A                    | Clear Space to XWalk (in)   | N/A  |
| N/A                                    | Any Obstructions?     | N/A  | N/A                    | Storm Grate/Utility Hazard? | N/A  |
|                                        | Obstruction Type      |      |                        | Storm Grate/Utility Type    |      |
|                                        |                       | N/A  |                        |                             | N/A  |
|                                        |                       |      | Yes                    | Surface Condition? (G/P)    | Good |