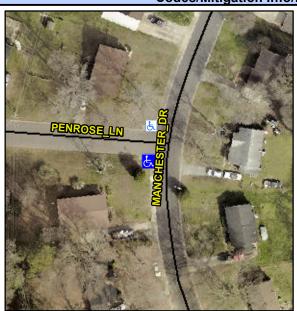

## Access Compliance Report Public Rights-of-Way (Curb Ramps)

Intersection ID: 14909 Main Street: MANCHESTER\_DR Cross Street: PENROSE\_LN Location: SW

ADA ID: 2DDCFE6FE0C8 Ramp Type: PerpDiag Initial Pass/Fail: Fail Overall Compliance: No Severity Score: 21.25