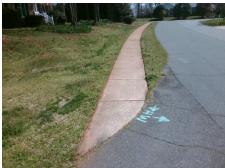

## **Access Compliance Report Public Rights-of-Way** (Curb Ramps)

Intersection ID: N/A Main Street: HATTON CROSS DR **Cross Street: DERWENT\_CT** Location: NE ADA ID: 2DE4DC34B687 Ramp Type: Directional1 Initial Pass/Fail: Fail **Overall Compliance: No Severity Score:** 1.25

**Codes/Mitigation Info/Possible Solution** 

**DERWENT CT** Street 1 Name Stop Condition-Street 1 StopSign Street 2 Name N/A Stop Condition-Street 2 N/A Possible Solutions: Remove & Replace Entire Ramp. Surveyor Notes: N/A PROW/ADA: R304.5.3