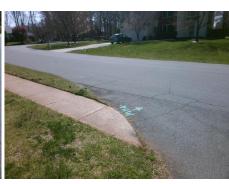

## **Access Compliance Report Public Rights-of-Way** (Curb Ramps)

Intersection ID: N/A Main Street: HATTON CROSS DR **Cross Street: DERWENT\_CT** Location: NE ADA ID: 2DE4DC34B687 Ramp Type: Directional1 Initial Pass/Fail: Fail **Overall Compliance: No Severity Score:** 1.25

**Codes/Mitigation Info/Possible Solution** 

**DERWENT CT** Street 1 Name Stop Condition-Street 1 StopSign Street 2 Name N/A Stop Condition-Street 2 N/A Possible Solutions: Remove & Replace Entire Ramp. Surveyor Notes: N/A PROW/ADA: R304.5.3