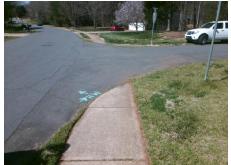

## **Access Compliance Report Public Rights-of-Way** (Curb Ramps)

Intersection ID: N/A Main Street: HATTON CROSS DR **Cross Street: DERWENT\_CT** Location: NE ADA ID: 2DE4DC34B687 Ramp Type: Directional1 Initial Pass/Fail: Fail **Overall Compliance: No Severity Score:** 1.25

**Codes/Mitigation Info/Possible Solution** 

**DERWENT CT** Street 1 Name Stop Condition-Street 1 StopSign Street 2 Name N/A Stop Condition-Street 2 N/A Possible Solutions: Remove & Replace Entire Ramp. Surveyor Notes: N/A PROW/ADA: R304.5.3