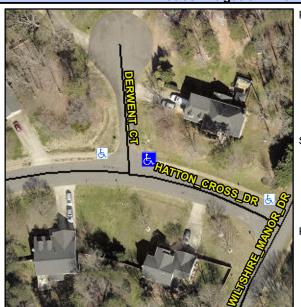

## **Access Compliance Report Public Rights-of-Way** (Curb Ramps)

Intersection ID: N/A Main Street: HATTON CROSS DR **Cross Street: DERWENT\_CT** Location: NE ADA ID: 2DE4DC34B687 Ramp Type: Directional1 Initial Pass/Fail: Fail **Overall Compliance: No Severity Score:** 1.25