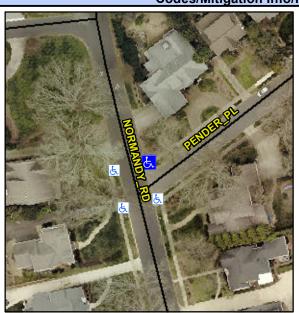

## Access Compliance Report Public Rights-of-Way (Curb Ramps)

Intersection ID: 17836Main Street:NORMANDY\_RDCross Street:PENDER\_PLLocation:NEADA ID: 2DEB4B3D760BRamp Type:PerpDiagInitial Pass/Fail:FailOverall Compliance:NoSeverity Score:22.5

## Field Measurements/Component Compliance

Street 1 Name
Stop Condition-Street 2
Street 2 Name
Stop Condition-Street 1

NORMANDY RD None PENDER PL StopSign Possible Solutions:

Remove & Replace Curb Ramp With Two New Directional Ramps or Equivalent.