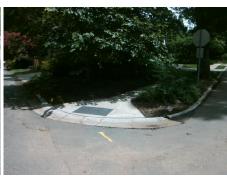

## Field Measurements/Component Compliance

Street 1 Name
Stop Condition-Street 2
Street 2 Name
Stop Condition-Street 1

NORMANDY RD None PENDER PL StopSign Possible Solutions:

Remove & Replace Curb Ramp With Two New Directional Ramps or Equivalent.

Surveyor Notes:

N/A

PROW/ADA:

Not Found, R304.5.1, R304.2.2, R304.5.3

Total Cost: \$ 3200.00

|                        | Field Weasure         | ments/C | ompo                   | nent Compliance             |      |
|------------------------|-----------------------|---------|------------------------|-----------------------------|------|
| Compliance Description |                       | Data    | Compliance Description |                             | Data |
| N/A                    | Ramp Length (in)      | 61.0    | No                     | Ramp Slope (%)              | 8.4  |
| No                     | Ramp Width (in)       | 47.0    | No                     | Ramp XSlope (%)             | 2.7  |
| N/A                    | Flare Type LT         | N/A     | N/A                    | Flare Type RT               | N/A  |
| N/A                    | Flare Slope LT (%)    | N/A     | N/A                    | Flare Slope RT (%)          | N/A  |
| N/A                    | Flare Traversable LT? | N/A     | N/A                    | Flare Traversable RT?       | N/A  |
| N/A                    | Landing Length (in)   | N/A     | N/A                    | DWS Provided?               | N/A  |
| N/A                    | Landing Width (in)    | N/A     | N/A                    | DWS Contrast?               | N/A  |
| N/A                    | Landing Slope (%)     | N/A     | N/A                    | DWS Length (in)             | N/A  |
| N/A                    | Landing X Slope (%)   | N/A     | N/A                    | DWS Full Width?             | N/A  |
| N/A                    | Landing Curb? (Y/N)   | N/A     | N/A                    | DWS Offset (in)             | N/A  |
| N/A                    | Shared Landing?       | N/A     |                        |                             |      |
| N/A                    | Gutter Ponding?       | N/A     | N/A                    | Gutter Slope (%)            | N/A  |
| N/A                    | Gutter Lip Ht (in)    | N/A     | N/A                    | Gutter X Slope (%)          | N/A  |
| N/A                    | Painted X Walk1?      | No      | N/A                    | Painted X Walk2?            | No   |
|                        | X Walk 1 Direction    | To W    |                        | X Walk 2 Direction          | To S |
| N/A                    | X Walk 1 Width (in)   | N/A     | N/A                    | X Walk 2 Width (in)         | N/A  |
|                        | X Walk 1 Slope (%)    | 8.2     |                        | X Walk 2 Slope (%)          | 1.8  |
|                        | X Walk 1 X Slope (%)  | 6.5     |                        | X Walk 2 X Slope (%)        | 0.7  |
| N/A                    | Ramp inside XWalk1?   | N/A     | N/A                    | Ramp inside XWalk2?         | N/A  |
|                        | Road Slope (%)        | 2.7     | N/A                    | Clear Space?                | N/A  |
|                        | Road X Slope (%)      | 2.4     | N/A                    | Clear Space to XWalk (in)   | N/A  |
| N/A                    | Any Obstructions?     | N/A     | N/A                    | Storm Grate/Utility Hazard? | N/A  |
|                        | Obstruction Type      |         |                        | Storm Grate/Utility Type    |      |
|                        |                       | N/A     |                        |                             | N/A  |
|                        |                       |         | Yes                    | Surface Condition? (G/P)    | Good |
|                        |                       |         | •                      | • /                         |      |