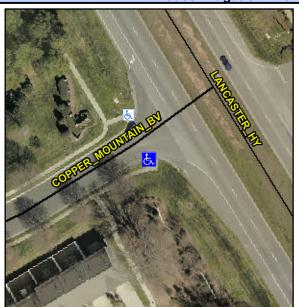

## **Access Compliance Report Public Rights-of-Way** (Curb Ramps)

Cross Street: COPPER\_MOUNTAIN\_BV Intersection ID: 30686 Main Street: LANCASTER HY Location: SW **ADA ID: 2DECCC432119** Ramp Type: Perp Initial Pass/Fail: Fail **Overall Compliance: No** Severity Score: 21.25