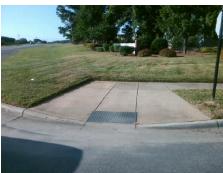

**Codes/Mitigation Info/Possible Solution** 

**COPPER MOUNTAIN BV** Street 1 Name Stop Condition-Street 2 StopSign Street 2 Name N/A Stop Condition-Street 1 N/A Possible Solutions: Remove & Replace Entire Ramp. Surveyor Notes: N/A PROW/ADA: Not Found, R304.5.1, R304.2.2

Total Cost: 1850.00

| Field Measurements/Component Compliance |                       |       |      |                             |      |
|-----------------------------------------|-----------------------|-------|------|-----------------------------|------|
| Compliance Description Da               |                       | Data  | Comp | liance Description          | Data |
| N/A                                     | Ramp Length (in)      | 100.0 | No   | Ramp Slope (%)              | 9.0  |
| No                                      | Ramp Width (in)       | 39.0  | Yes  | Ramp XSlope (%)             | 1.3  |
| N/A                                     | Flare Type LT         | N/A   | N/A  | Flare Type RT               | N/A  |
| N/A                                     | Flare Slope LT (%)    | N/A   | N/A  | Flare Slope RT (%)          | N/A  |
| N/A                                     | Flare Traversable LT? | N/A   | N/A  | Flare Traversable RT?       | N/A  |
| N/A                                     | Landing Length (in)   | N/A   | N/A  | DWS Provided?               | N/A  |
| N/A                                     | Landing Width (in)    | N/A   | N/A  | DWS Contrast?               | N/A  |
| N/A                                     | Landing Slope (%)     | N/A   | N/A  | DWS Length (in)             | N/A  |
| N/A                                     | Landing X Slope (%)   | N/A   | N/A  | DWS Full Width?             | N/A  |
| N/A                                     | Landing Curb? (Y/N)   | N/A   | N/A  | DWS Offset (in)             | N/A  |
| N/A                                     | Shared Landing?       | N/A   |      |                             |      |
| N/A                                     | Gutter Ponding?       | N/A   | N/A  | Gutter Slope (%)            | N/A  |
| N/A                                     | Gutter Lip Ht (in)    | N/A   | N/A  | Gutter X Slope (%)          | N/A  |
| N/A                                     | Painted X Walk1?      | No    | N/A  | Painted X Walk2?            | N/A  |
|                                         | X Walk 1 Direction    | To NW |      | X Walk 2 Direction          | N/A  |
| N/A                                     | X Walk 1 Width (in)   | N/A   | N/A  | X Walk 2 Width (in)         | N/A  |
|                                         | X Walk 1 Slope (%)    | 0.5   |      | X Walk 2 Slope (%)          | N/A  |
|                                         | X Walk 1 X Slope (%)  | 0.7   |      | X Walk 2 X Slope (%)        | N/A  |
| N/A                                     | Ramp inside XWalk1?   | N/A   | N/A  | Ramp inside XWalk2?         | N/A  |
|                                         | Road Slope (%)        | N/A   | N/A  | Clear Space?                | N/A  |
|                                         | Road X Slope (%)      | N/A   | N/A  | Clear Space to XWalk (in)   | N/A  |
| N/A                                     | Any Obstructions?     | N/A   | N/A  | Storm Grate/Utility Hazard? | N/A  |
|                                         | Obstruction Type      |       |      | Storm Grate/Utility Type    |      |
|                                         |                       | N/A   |      |                             | N/A  |
|                                         |                       |       | Yes  | Surface Condition? (G/P)    | Good |
|                                         |                       |       |      |                             |      |