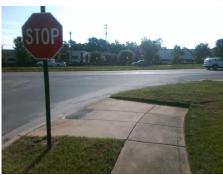

**Codes/Mitigation Info/Possible Solution** 

**COPPER MOUNTAIN BV** Street 1 Name Stop Condition-Street 2 StopSign Street 2 Name N/A Stop Condition-Street 1 N/A Possible Solutions: Remove & Replace Entire Ramp. Surveyor Notes: N/A PROW/ADA: Not Found, R304.5.1, R304.2.2

Total Cost: 1850.00

| Field Measurements/Component Compliance |                       |       |      |                             |      |
|-----------------------------------------|-----------------------|-------|------|-----------------------------|------|
| Compliance Description Da               |                       | Data  | Comp | liance Description          | Data |
| N/A                                     | Ramp Length (in)      | 100.0 | No   | Ramp Slope (%)              | 9.0  |
| No                                      | Ramp Width (in)       | 39.0  | Yes  | Ramp XSlope (%)             | 1.3  |
| N/A                                     | Flare Type LT         | N/A   | N/A  | Flare Type RT               | N/A  |
| N/A                                     | Flare Slope LT (%)    | N/A   | N/A  | Flare Slope RT (%)          | N/A  |
| N/A                                     | Flare Traversable LT? | N/A   | N/A  | Flare Traversable RT?       | N/A  |
| N/A                                     | Landing Length (in)   | N/A   | N/A  | DWS Provided?               | N/A  |
| N/A                                     | Landing Width (in)    | N/A   | N/A  | DWS Contrast?               | N/A  |
| N/A                                     | Landing Slope (%)     | N/A   | N/A  | DWS Length (in)             | N/A  |
| N/A                                     | Landing X Slope (%)   | N/A   | N/A  | DWS Full Width?             | N/A  |
| N/A                                     | Landing Curb? (Y/N)   | N/A   | N/A  | DWS Offset (in)             | N/A  |
| N/A                                     | Shared Landing?       | N/A   |      |                             |      |
| N/A                                     | Gutter Ponding?       | N/A   | N/A  | Gutter Slope (%)            | N/A  |
| N/A                                     | Gutter Lip Ht (in)    | N/A   | N/A  | Gutter X Slope (%)          | N/A  |
| N/A                                     | Painted X Walk1?      | No    | N/A  | Painted X Walk2?            | N/A  |
|                                         | X Walk 1 Direction    | To NW |      | X Walk 2 Direction          | N/A  |
| N/A                                     | X Walk 1 Width (in)   | N/A   | N/A  | X Walk 2 Width (in)         | N/A  |
|                                         | X Walk 1 Slope (%)    | 0.5   |      | X Walk 2 Slope (%)          | N/A  |
|                                         | X Walk 1 X Slope (%)  | 0.7   |      | X Walk 2 X Slope (%)        | N/A  |
| N/A                                     | Ramp inside XWalk1?   | N/A   | N/A  | Ramp inside XWalk2?         | N/A  |
|                                         | Road Slope (%)        | N/A   | N/A  | Clear Space?                | N/A  |
|                                         | Road X Slope (%)      | N/A   | N/A  | Clear Space to XWalk (in)   | N/A  |
| N/A                                     | Any Obstructions?     | N/A   | N/A  | Storm Grate/Utility Hazard? | N/A  |
|                                         | Obstruction Type      |       |      | Storm Grate/Utility Type    |      |
|                                         |                       | N/A   |      |                             | N/A  |
|                                         |                       |       | Yes  | Surface Condition? (G/P)    | Good |
|                                         |                       |       |      |                             |      |