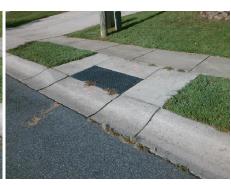

Total Cost:

1850.00

| ass/F                                   | ali: Fali Overali C   | <u>Jompiian</u> | ce: N | Severity Score:             | 21.25 |  |
|-----------------------------------------|-----------------------|-----------------|-------|-----------------------------|-------|--|
| Field Measurements/Component Compliance |                       |                 |       |                             |       |  |
| Comp                                    | liance Description    | Data            | Comp  | liance Description          | Data  |  |
| N/A                                     | Ramp Length (in)      | 49.0            | Yes   | Ramp Slope (%)              | 5.6   |  |
| No                                      | Ramp Width (in)       | 47.0            | No    | Ramp XSlope (%)             | 5.7   |  |
| N/A                                     | Flare Type LT         | N/A             | N/A   | Flare Type RT               | N/A   |  |
| N/A                                     | Flare Slope LT (%)    | N/A             | N/A   | Flare Slope RT (%)          | N/A   |  |
| N/A                                     | Flare Traversable LT? | N/A             | N/A   | Flare Traversable RT?       | N/A   |  |
| N/A                                     | Landing Length (in)   | N/A             | N/A   | DWS Provided?               | N/A   |  |
| N/A                                     | Landing Width (in)    | N/A             | N/A   | DWS Contrast?               | N/A   |  |
| N/A                                     | Landing Slope (%)     | N/A             | N/A   | DWS Length (in)             | N/A   |  |
| N/A                                     | Landing X Slope (%)   | N/A             | N/A   | DWS Full Width?             | N/A   |  |
| N/A                                     | Landing Curb? (Y/N)   | N/A             | N/A   | DWS Offset (in)             | N/A   |  |
| N/A                                     | Shared Landing?       | N/A             |       |                             |       |  |
| N/A                                     | Gutter Ponding?       | N/A             | N/A   | Gutter Slope (%)            | N/A   |  |
| N/A                                     | Gutter Lip Ht (in)    | N/A             | N/A   | Gutter X Slope (%)          | N/A   |  |
| N/A                                     | Painted X Walk1?      | No              | N/A   | Painted X Walk2?            | N/A   |  |
|                                         | X Walk 1 Direction    | To E            |       | X Walk 2 Direction          | N/A   |  |
| N/A                                     | X Walk 1 Width (in)   | N/A             | N/A   | X Walk 2 Width (in)         | N/A   |  |
|                                         | X Walk 1 Slope (%)    | 2.6             |       | X Walk 2 Slope (%)          | N/A   |  |
|                                         | X Walk 1 X Slope (%)  | 6.4             |       | X Walk 2 X Slope (%)        | N/A   |  |
| N/A                                     | Ramp inside XWalk1?   | N/A             | N/A   | Ramp inside XWalk2?         | N/A   |  |
|                                         | Road Slope (%)        | N/A             | N/A   | Clear Space?                | N/A   |  |
|                                         | Road X Slope (%)      | N/A             | N/A   | Clear Space to XWalk (in)   | N/A   |  |
| N/A                                     | Any Obstructions?     | N/A             | N/A   | Storm Grate/Utility Hazard? | N/A   |  |
|                                         | Obstruction Type      |                 |       | Storm Grate/Utility Type    |       |  |
|                                         |                       | N/A             |       |                             | N/A   |  |
|                                         |                       |                 | Yes   | Surface Condition? (G/P)    | Good  |  |