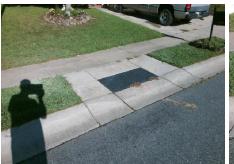

Total Cost:

1850.00

| ass/F                                   | ali: Fali Overali C   | <u>Jompiian</u> | ce: N | Severity Score:             | 21.25 |  |
|-----------------------------------------|-----------------------|-----------------|-------|-----------------------------|-------|--|
| Field Measurements/Component Compliance |                       |                 |       |                             |       |  |
| Comp                                    | liance Description    | Data            | Comp  | liance Description          | Data  |  |
| N/A                                     | Ramp Length (in)      | 49.0            | Yes   | Ramp Slope (%)              | 5.6   |  |
| No                                      | Ramp Width (in)       | 47.0            | No    | Ramp XSlope (%)             | 5.7   |  |
| N/A                                     | Flare Type LT         | N/A             | N/A   | Flare Type RT               | N/A   |  |
| N/A                                     | Flare Slope LT (%)    | N/A             | N/A   | Flare Slope RT (%)          | N/A   |  |
| N/A                                     | Flare Traversable LT? | N/A             | N/A   | Flare Traversable RT?       | N/A   |  |
| N/A                                     | Landing Length (in)   | N/A             | N/A   | DWS Provided?               | N/A   |  |
| N/A                                     | Landing Width (in)    | N/A             | N/A   | DWS Contrast?               | N/A   |  |
| N/A                                     | Landing Slope (%)     | N/A             | N/A   | DWS Length (in)             | N/A   |  |
| N/A                                     | Landing X Slope (%)   | N/A             | N/A   | DWS Full Width?             | N/A   |  |
| N/A                                     | Landing Curb? (Y/N)   | N/A             | N/A   | DWS Offset (in)             | N/A   |  |
| N/A                                     | Shared Landing?       | N/A             |       |                             |       |  |
| N/A                                     | Gutter Ponding?       | N/A             | N/A   | Gutter Slope (%)            | N/A   |  |
| N/A                                     | Gutter Lip Ht (in)    | N/A             | N/A   | Gutter X Slope (%)          | N/A   |  |
| N/A                                     | Painted X Walk1?      | No              | N/A   | Painted X Walk2?            | N/A   |  |
|                                         | X Walk 1 Direction    | To E            |       | X Walk 2 Direction          | N/A   |  |
| N/A                                     | X Walk 1 Width (in)   | N/A             | N/A   | X Walk 2 Width (in)         | N/A   |  |
|                                         | X Walk 1 Slope (%)    | 2.6             |       | X Walk 2 Slope (%)          | N/A   |  |
|                                         | X Walk 1 X Slope (%)  | 6.4             |       | X Walk 2 X Slope (%)        | N/A   |  |
| N/A                                     | Ramp inside XWalk1?   | N/A             | N/A   | Ramp inside XWalk2?         | N/A   |  |
|                                         | Road Slope (%)        | N/A             | N/A   | Clear Space?                | N/A   |  |
|                                         | Road X Slope (%)      | N/A             | N/A   | Clear Space to XWalk (in)   | N/A   |  |
| N/A                                     | Any Obstructions?     | N/A             | N/A   | Storm Grate/Utility Hazard? | N/A   |  |
|                                         | Obstruction Type      |                 |       | Storm Grate/Utility Type    |       |  |
|                                         |                       | N/A             |       |                             | N/A   |  |
|                                         |                       |                 | Yes   | Surface Condition? (G/P)    | Good  |  |