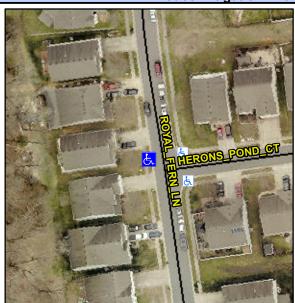

## Access Compliance Report Public Rights-of-Way (Curb Ramps)

Intersection ID: 47820Main Street: HERONS\_POND\_CTCross Street: ROYAL\_FERN\_LNLocation: NWADA ID: 2DF083F71CBERamp Type: PerpInitial Pass/Fail: FailOverall Compliance: NoSeverity Score: 21.25