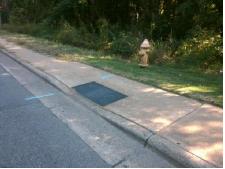

## Access Compliance Report Public Rights-of-Way (Curb Ramps)

Intersection ID: 14678 Main Street: E\_W\_T\_HARRIS\_BV Cross Street: WALLACE\_AV Location: SE

ADA ID: 2DF0C7FD1817 Ramp Type: Perp Initial Pass/Fail: Fail Overall Compliance: No Severity Score: 21.25

## Field Measurements/Component Compliance

Street 1 Name E W T HARRIS BV
Stop Condition-Street 2 None
Street 2 Name N/A
Stop Condition-Street 1 N/A

Total Cost: \$ 1850.00

| Dat | nce Description             | Comp | Data | liance Description    | Comp |
|-----|-----------------------------|------|------|-----------------------|------|
| 8.  | Ramp Slope (%)              | No   | 60.0 | Ramp Length (in)      | N/A  |
| 0.  | Ramp XSlope (%)             | Yes  | 40.0 | Ramp Width (in)       | No   |
| N/  | Flare Type RT               | N/A  | N/A  | Flare Type LT         | N/A  |
| N/  | Flare Slope RT (%)          | N/A  | N/A  | Flare Slope LT (%)    | N/A  |
| N/  | Flare Traversable RT?       | N/A  | N/A  | Flare Traversable LT? | N/A  |
| N/  | DWS Provided?               | N/A  | N/A  | Landing Length (in)   | N/A  |
| N/  | DWS Contrast?               | N/A  | N/A  | Landing Width (in)    | N/A  |
| N/  | DWS Length (in)             | N/A  | N/A  | Landing Slope (%)     | N/A  |
| N/  | DWS Full Width?             | N/A  | N/A  | Landing X Slope (%)   | N/A  |
| N/  | DWS Offset (in)             | N/A  | N/A  | Landing Curb? (Y/N)   | N/A  |
|     |                             |      | N/A  | Shared Landing?       | N/A  |
| N/  | Gutter Slope (%)            | N/A  | N/A  | Gutter Ponding?       | N/A  |
| N/  | Gutter X Slope (%)          | N/A  | N/A  | Gutter Lip Ht (in)    | N/A  |
| N/  | Painted X Walk2?            | N/A  | No   | Painted X Walk1?      | N/A  |
| N/  | X Walk 2 Direction          |      | To W | X Walk 1 Direction    |      |
| N/  | X Walk 2 Width (in)         | N/A  | N/A  | X Walk 1 Width (in)   | N/A  |
| N/  | X Walk 2 Slope (%)          |      | 2.3  | X Walk 1 Slope (%)    |      |
| N/  | X Walk 2 X Slope (%)        |      | 0.8  | X Walk 1 X Slope (%)  |      |
| N/  | Ramp inside XWalk2?         | N/A  | N/A  | Ramp inside XWalk1?   | N/A  |
| N/  | Clear Space?                | N/A  | N/A  | Road Slope (%)        |      |
| N/  | Clear Space to XWalk (in)   | N/A  | N/A  | Road X Slope (%)      |      |
| N/  | Storm Grate/Utility Hazard? | N/A  | N/A  | Any Obstructions?     | N/A  |
|     | Storm Grate/Utility Type    |      |      | Obstruction Type      |      |
| N/  |                             |      | N/A  |                       |      |
| Goo | Surface Condition? (G/P)    | Yes  |      |                       |      |