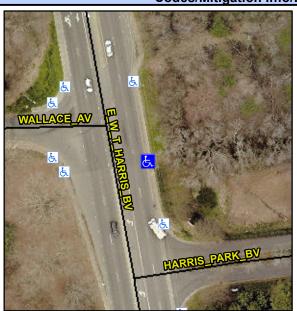

## Access Compliance Report Public Rights-of-Way (Curb Ramps)

Intersection ID: 14678 Main Street: E\_W\_T\_HARRIS\_BV Cross Street: WALLACE\_AV Location: SE

ADA ID: 2DF0C7FD1817 Ramp Type: Perp Initial Pass/Fail: Fail Overall Compliance: No Severity Score: 21.25

## Field Measurements/Component Compliance

Street 1 Name E W T HARRIS BV
Stop Condition-Street 2 None
Street 2 Name N/A
Stop Condition-Street 1 N/A

Total Cost: \$ 1850.00

| Dat | nce Description             | Comp | Data | liance Description    | Comp |
|-----|-----------------------------|------|------|-----------------------|------|
| 8.  | Ramp Slope (%)              | No   | 60.0 | Ramp Length (in)      | N/A  |
| 0.  | Ramp XSlope (%)             | Yes  | 40.0 | Ramp Width (in)       | No   |
| N/  | Flare Type RT               | N/A  | N/A  | Flare Type LT         | N/A  |
| N/  | Flare Slope RT (%)          | N/A  | N/A  | Flare Slope LT (%)    | N/A  |
| N/  | Flare Traversable RT?       | N/A  | N/A  | Flare Traversable LT? | N/A  |
| N/  | DWS Provided?               | N/A  | N/A  | Landing Length (in)   | N/A  |
| N/  | DWS Contrast?               | N/A  | N/A  | Landing Width (in)    | N/A  |
| N/  | DWS Length (in)             | N/A  | N/A  | Landing Slope (%)     | N/A  |
| N/  | DWS Full Width?             | N/A  | N/A  | Landing X Slope (%)   | N/A  |
| N/  | DWS Offset (in)             | N/A  | N/A  | Landing Curb? (Y/N)   | N/A  |
|     |                             |      | N/A  | Shared Landing?       | N/A  |
| N/  | Gutter Slope (%)            | N/A  | N/A  | Gutter Ponding?       | N/A  |
| N/  | Gutter X Slope (%)          | N/A  | N/A  | Gutter Lip Ht (in)    | N/A  |
| N/  | Painted X Walk2?            | N/A  | No   | Painted X Walk1?      | N/A  |
| N/  | X Walk 2 Direction          |      | To W | X Walk 1 Direction    |      |
| N/  | X Walk 2 Width (in)         | N/A  | N/A  | X Walk 1 Width (in)   | N/A  |
| N/  | X Walk 2 Slope (%)          |      | 2.3  | X Walk 1 Slope (%)    |      |
| N/  | X Walk 2 X Slope (%)        |      | 0.8  | X Walk 1 X Slope (%)  |      |
| N/  | Ramp inside XWalk2?         | N/A  | N/A  | Ramp inside XWalk1?   | N/A  |
| N/  | Clear Space?                | N/A  | N/A  | Road Slope (%)        |      |
| N/  | Clear Space to XWalk (in)   | N/A  | N/A  | Road X Slope (%)      |      |
| N/  | Storm Grate/Utility Hazard? | N/A  | N/A  | Any Obstructions?     | N/A  |
|     | Storm Grate/Utility Type    |      |      | Obstruction Type      |      |
| N/  |                             |      | N/A  |                       |      |
| Goo | Surface Condition? (G/P)    | Yes  |      |                       |      |