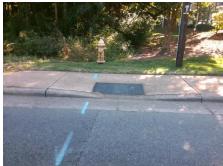

## Access Compliance Report Public Rights-of-Way (Curb Ramps)

Intersection ID: 14678 Main Street: E\_W\_T\_HARRIS\_BV Cross Street: WALLACE\_AV Location: SE

ADA ID: 2DF0C7FD1817 Ramp Type: Perp Initial Pass/Fail: Fail Overall Compliance: No Severity Score: 21.25

## Field Measurements/Component Compliance

Street 1 Name E W T HARRIS BV
Stop Condition-Street 2 None
Street 2 Name N/A
Stop Condition-Street 1 N/A

Total Cost: \$ 1850.00

| Dat | nce Description             | Comp | Data | liance Description    | Comp |
|-----|-----------------------------|------|------|-----------------------|------|
| 8.  | Ramp Slope (%)              | No   | 60.0 | Ramp Length (in)      | N/A  |
| 0.  | Ramp XSlope (%)             | Yes  | 40.0 | Ramp Width (in)       | No   |
| N/  | Flare Type RT               | N/A  | N/A  | Flare Type LT         | N/A  |
| N/  | Flare Slope RT (%)          | N/A  | N/A  | Flare Slope LT (%)    | N/A  |
| N/  | Flare Traversable RT?       | N/A  | N/A  | Flare Traversable LT? | N/A  |
| N/  | DWS Provided?               | N/A  | N/A  | Landing Length (in)   | N/A  |
| N/  | DWS Contrast?               | N/A  | N/A  | Landing Width (in)    | N/A  |
| N/  | DWS Length (in)             | N/A  | N/A  | Landing Slope (%)     | N/A  |
| N/  | DWS Full Width?             | N/A  | N/A  | Landing X Slope (%)   | N/A  |
| N/  | DWS Offset (in)             | N/A  | N/A  | Landing Curb? (Y/N)   | N/A  |
|     |                             |      | N/A  | Shared Landing?       | N/A  |
| N/  | Gutter Slope (%)            | N/A  | N/A  | Gutter Ponding?       | N/A  |
| N/  | Gutter X Slope (%)          | N/A  | N/A  | Gutter Lip Ht (in)    | N/A  |
| N/  | Painted X Walk2?            | N/A  | No   | Painted X Walk1?      | N/A  |
| N/  | X Walk 2 Direction          |      | To W | X Walk 1 Direction    |      |
| N/  | X Walk 2 Width (in)         | N/A  | N/A  | X Walk 1 Width (in)   | N/A  |
| N/  | X Walk 2 Slope (%)          |      | 2.3  | X Walk 1 Slope (%)    |      |
| N/  | X Walk 2 X Slope (%)        |      | 0.8  | X Walk 1 X Slope (%)  |      |
| N/  | Ramp inside XWalk2?         | N/A  | N/A  | Ramp inside XWalk1?   | N/A  |
| N/  | Clear Space?                | N/A  | N/A  | Road Slope (%)        |      |
| N/  | Clear Space to XWalk (in)   | N/A  | N/A  | Road X Slope (%)      |      |
| N/  | Storm Grate/Utility Hazard? | N/A  | N/A  | Any Obstructions?     | N/A  |
|     | Storm Grate/Utility Type    |      |      | Obstruction Type      |      |
| N/  |                             |      | N/A  |                       |      |
| Goo | Surface Condition? (G/P)    | Yes  |      |                       |      |