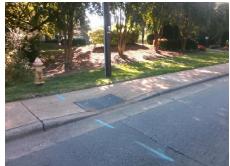

## Access Compliance Report Public Rights-of-Way (Curb Ramps)

Intersection ID: 14678 Main Street: E\_W\_T\_HARRIS\_BV Cross Street: WALLACE\_AV Location: SE

ADA ID: 2DF0C7FD1817 Ramp Type: Perp Initial Pass/Fail: Fail Overall Compliance: No Severity Score: 21.25

## Field Measurements/Component Compliance

Street 1 Name E W T HARRIS BV
Stop Condition-Street 2 None
Street 2 Name N/A
Stop Condition-Street 1 N/A

Total Cost: \$ 1850.00

| Dat | nce Description             | Comp | Data | liance Description    | Comp |
|-----|-----------------------------|------|------|-----------------------|------|
| 8.  | Ramp Slope (%)              | No   | 60.0 | Ramp Length (in)      | N/A  |
| 0.  | Ramp XSlope (%)             | Yes  | 40.0 | Ramp Width (in)       | No   |
| N/  | Flare Type RT               | N/A  | N/A  | Flare Type LT         | N/A  |
| N/  | Flare Slope RT (%)          | N/A  | N/A  | Flare Slope LT (%)    | N/A  |
| N/  | Flare Traversable RT?       | N/A  | N/A  | Flare Traversable LT? | N/A  |
| N/  | DWS Provided?               | N/A  | N/A  | Landing Length (in)   | N/A  |
| N/  | DWS Contrast?               | N/A  | N/A  | Landing Width (in)    | N/A  |
| N/  | DWS Length (in)             | N/A  | N/A  | Landing Slope (%)     | N/A  |
| N/  | DWS Full Width?             | N/A  | N/A  | Landing X Slope (%)   | N/A  |
| N/  | DWS Offset (in)             | N/A  | N/A  | Landing Curb? (Y/N)   | N/A  |
|     |                             |      | N/A  | Shared Landing?       | N/A  |
| N/  | Gutter Slope (%)            | N/A  | N/A  | Gutter Ponding?       | N/A  |
| N/  | Gutter X Slope (%)          | N/A  | N/A  | Gutter Lip Ht (in)    | N/A  |
| N/  | Painted X Walk2?            | N/A  | No   | Painted X Walk1?      | N/A  |
| N/  | X Walk 2 Direction          |      | To W | X Walk 1 Direction    |      |
| N/  | X Walk 2 Width (in)         | N/A  | N/A  | X Walk 1 Width (in)   | N/A  |
| N/  | X Walk 2 Slope (%)          |      | 2.3  | X Walk 1 Slope (%)    |      |
| N/  | X Walk 2 X Slope (%)        |      | 0.8  | X Walk 1 X Slope (%)  |      |
| N/  | Ramp inside XWalk2?         | N/A  | N/A  | Ramp inside XWalk1?   | N/A  |
| N/  | Clear Space?                | N/A  | N/A  | Road Slope (%)        |      |
| N/  | Clear Space to XWalk (in)   | N/A  | N/A  | Road X Slope (%)      |      |
| N/  | Storm Grate/Utility Hazard? | N/A  | N/A  | Any Obstructions?     | N/A  |
|     | Storm Grate/Utility Type    |      |      | Obstruction Type      |      |
| N/  |                             |      | N/A  |                       |      |
| Goo | Surface Condition? (G/P)    | Yes  |      |                       |      |