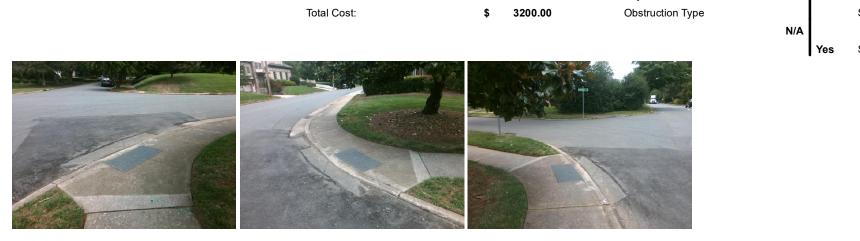

## Access Compliance Report Public Rights-of-Way (Curb Ramps)

| Intersection ID: 16745 Main Street: MARYLAND_AV Cross Street: PRINCETON_AV Location             | on: SE               |
|-------------------------------------------------------------------------------------------------|----------------------|
| ADA ID: 2DFFAF43E814 Ramp Type: PerpDiag Initial Pass/Fail: Fail Overall Compliance: No Severit | y Score: 33.75       |
| Codes/Mitigation Info/Possible Solution Field Measurements/Component Complianc                  | e                    |
| Possible Solutions: Compliance Description Data Compliance Description                          | n Data               |
| Remove & Replace Curb Ramp With N/A Ramp Length (in) 27.0 Yes Ramp Slope (%)                    | 5.4                  |
| Two New Directional Ramps or No Ramp Width (in) 44.0 No Ramp XSlope (%)                         | 8.5                  |
| Equivalent. N/A Flare Type LT N/A N/A Flare Type RT                                             | N/A                  |
| N/A Flare Slope LT (%) N/A Flare Slope RT (%)                                                   | ) <b>N/A</b>         |
| N/A Flare Traversable LT? N/A Flare Traversable                                                 | RT? <b>N/A</b>       |
| N/A Landing Length (in) N/A DWS Provided?                                                       | N/A                  |
| Surveyor Notes: N/A Landing Width (in) N/A DWS Contrast?                                        | N/A                  |
| N/A N/A DWS Length (in)                                                                         | N/A                  |
| N/A Landing X Slope (%) N/A DWS Full Width?                                                     | N/A                  |
| N/A Landing Curb? (Y/N) N/A DWS Offset (in)                                                     | N/A                  |
| N/A Shared Landing? N/A                                                                         |                      |
| PROW/ADA: N/A Gutter Ponding? N/A N/A Gutter Slope (%)                                          | N/A                  |
| Not Found, R304.5.1, R304.5.3 N/A Gutter Lip Ht (in) N/A N/A Gutter X Slope (%                  | ) <b>N/A</b>         |
| N/A Painted X Walk1? No N/A Painted X Walk2?                                                    | ,<br>No              |
| X Walk 1 Direction To NE X Walk 2 Direction                                                     | To SW                |
| N/A X Walk 1 Width (in) N/A X Walk 2 Width (ir)                                                 | ) <b>N/A</b>         |
| Street 1 Name PRINCETON AV X Walk 1 Slope (%) 7.6 X Walk 2 Slope (%)                            | ) <b>0.8</b>         |
| Stop Condition-Street 2 None X Walk 1 X Slope (%) 1.0 X Walk 2 X Slope                          | ,                    |
| Street 2 Name MARYLAND AV N/A Ramp inside XWalk1? N/A Ramp inside XWa                           | · · · ·              |
| Stop Condition-Street 1 StopSign Road Slope (%) 2.9 N/A Clear Space?                            | N/A                  |
| Road X Slope (%) 6.3 N/A Clear Space to XV                                                      | Valk (in) <b>N/A</b> |
| N/A Any Obstructions? N/A N/A Storm Grate/Utility                                               | ( )                  |
| Total Cost: \$ 3200.00 Obstruction Type Storm Grate/Utility                                     |                      |
| N/A                                                                                             | N/A                  |

es Surface Condition? (G/P)

Good