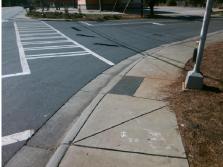

Remove & Replace Curb Ramp With Two New Directional Ramps or

Total Cost: 3200.00

| Compliance Description Data |                      |      | Compliance Description Data |                             |       |
|-----------------------------|----------------------|------|-----------------------------|-----------------------------|-------|
| N/A                         | Ramp Length LT (in)  | 65.0 | N/A                         | Ramp Length RT (in)         | 62.0  |
| Yes                         | Ramp Width LT (in)   | 59.5 | Yes                         | Ramp Width RT (in)          | 59.5  |
| Yes                         | Ramp Slope LT (%)    | 3.4  | No                          | Ramp Slope RT (%)           | 8.4   |
| Yes                         | Ramp XSlope LT (%)   | 1.6  | Yes                         | Ramp XSlope RT (%)          | 0.2   |
| N/A                         | Landing Length (in)  | N/A  | N/A                         | DWS Provided?               | N/A   |
| N/A                         | Landing Width (in)   | N/A  | N/A                         | DWS Contrast?               | N/A   |
| N/A                         | Landing Slope (%)    | N/A  | N/A                         | DWS Length (in)             | N/A   |
| N/A                         | Landing X Slope (%)  | N/A  | N/A                         | DWS Full Width?             | N/A   |
| N/A                         | Landing Curb? (Y/N)  | N/A  | N/A                         | DWS Offset (in)             | N/A   |
| N/A                         | Shared Landing?      | N/A  |                             |                             |       |
| N/A                         | Gutter Ponding?      | N/A  | N/A                         | Gutter Slope (%)            | N/A   |
| N/A                         | Gutter Lip Ht (in)   | N/A  | N/A                         | Gutter X Slope (%)          | N/A   |
| N/A                         | Painted X Walk1?     | Yes  | N/A                         | Painted X Walk2?            | Yes   |
|                             | X Walk 1 Direction   | To S |                             | X Walk 2 Direction          | To E  |
| N/A                         | X Walk 1 Width (in)  | 99.5 | N/A                         | X Walk 2 Width (in)         | 414.0 |
|                             | X Walk 1 Slope (%)   | 0.5  |                             | X Walk 2 Slope (%)          | 1.7   |
|                             | X Walk 1 X Slope (%) | 2.7  |                             | X Walk 2 X Slope (%)        | 0.3   |
| N/A                         | Ramp inside XWalk1?  | Yes  | N/A                         | Ramp inside XWalk2?         | Yes   |
|                             | Road Slope (%)       | 1.5  | N/A                         | Clear Space?                | N/A   |
|                             | Road X Slope (%)     | 1.4  | N/A                         | Clear Space to XWalk (in)   | N/A   |
| N/A                         | Any Obstructions?    | N/A  | N/A                         | Storm Grate/Utility Hazard? | N/A   |
|                             | Obstruction Type     |      |                             | Storm Grate/Utility Type    |       |
|                             |                      | N/A  |                             |                             | N/A   |
|                             |                      |      | Yes                         | Surface Condition? (G/P)    | Good  |
|                             |                      |      | N/A                         | Curb Slope (%)              | 14.8  |
|                             |                      |      |                             |                             |       |