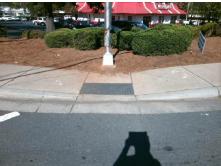

Remove & Replace Curb Ramp With Two New Directional Ramps or

Total Cost: 3200.00

| Compliance Description Data |                      |      | Compliance Description Data |                             |       |
|-----------------------------|----------------------|------|-----------------------------|-----------------------------|-------|
| N/A                         | Ramp Length LT (in)  | 65.0 | N/A                         | Ramp Length RT (in)         | 62.0  |
| Yes                         | Ramp Width LT (in)   | 59.5 | Yes                         | Ramp Width RT (in)          | 59.5  |
| Yes                         | Ramp Slope LT (%)    | 3.4  | No                          | Ramp Slope RT (%)           | 8.4   |
| Yes                         | Ramp XSlope LT (%)   | 1.6  | Yes                         | Ramp XSlope RT (%)          | 0.2   |
| N/A                         | Landing Length (in)  | N/A  | N/A                         | DWS Provided?               | N/A   |
| N/A                         | Landing Width (in)   | N/A  | N/A                         | DWS Contrast?               | N/A   |
| N/A                         | Landing Slope (%)    | N/A  | N/A                         | DWS Length (in)             | N/A   |
| N/A                         | Landing X Slope (%)  | N/A  | N/A                         | DWS Full Width?             | N/A   |
| N/A                         | Landing Curb? (Y/N)  | N/A  | N/A                         | DWS Offset (in)             | N/A   |
| N/A                         | Shared Landing?      | N/A  |                             |                             |       |
| N/A                         | Gutter Ponding?      | N/A  | N/A                         | Gutter Slope (%)            | N/A   |
| N/A                         | Gutter Lip Ht (in)   | N/A  | N/A                         | Gutter X Slope (%)          | N/A   |
| N/A                         | Painted X Walk1?     | Yes  | N/A                         | Painted X Walk2?            | Yes   |
|                             | X Walk 1 Direction   | To S |                             | X Walk 2 Direction          | To E  |
| N/A                         | X Walk 1 Width (in)  | 99.5 | N/A                         | X Walk 2 Width (in)         | 414.0 |
|                             | X Walk 1 Slope (%)   | 0.5  |                             | X Walk 2 Slope (%)          | 1.7   |
|                             | X Walk 1 X Slope (%) | 2.7  |                             | X Walk 2 X Slope (%)        | 0.3   |
| N/A                         | Ramp inside XWalk1?  | Yes  | N/A                         | Ramp inside XWalk2?         | Yes   |
|                             | Road Slope (%)       | 1.5  | N/A                         | Clear Space?                | N/A   |
|                             | Road X Slope (%)     | 1.4  | N/A                         | Clear Space to XWalk (in)   | N/A   |
| N/A                         | Any Obstructions?    | N/A  | N/A                         | Storm Grate/Utility Hazard? | N/A   |
|                             | Obstruction Type     |      |                             | Storm Grate/Utility Type    |       |
|                             |                      | N/A  |                             |                             | N/A   |
|                             |                      |      | Yes                         | Surface Condition? (G/P)    | Good  |
|                             |                      |      | N/A                         | Curb Slope (%)              | 14.8  |
|                             |                      |      |                             |                             |       |