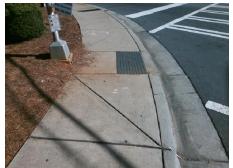

Remove & Replace Curb Ramp With Two New Directional Ramps or

Total Cost: 3200.00

| Compliance Description Data |                      |      | Compliance Description Data |                             |       |
|-----------------------------|----------------------|------|-----------------------------|-----------------------------|-------|
| N/A                         | Ramp Length LT (in)  | 65.0 | N/A                         | Ramp Length RT (in)         | 62.0  |
| Yes                         | Ramp Width LT (in)   | 59.5 | Yes                         | Ramp Width RT (in)          | 59.5  |
| Yes                         | Ramp Slope LT (%)    | 3.4  | No                          | Ramp Slope RT (%)           | 8.4   |
| Yes                         | Ramp XSlope LT (%)   | 1.6  | Yes                         | Ramp XSlope RT (%)          | 0.2   |
| N/A                         | Landing Length (in)  | N/A  | N/A                         | DWS Provided?               | N/A   |
| N/A                         | Landing Width (in)   | N/A  | N/A                         | DWS Contrast?               | N/A   |
| N/A                         | Landing Slope (%)    | N/A  | N/A                         | DWS Length (in)             | N/A   |
| N/A                         | Landing X Slope (%)  | N/A  | N/A                         | DWS Full Width?             | N/A   |
| N/A                         | Landing Curb? (Y/N)  | N/A  | N/A                         | DWS Offset (in)             | N/A   |
| N/A                         | Shared Landing?      | N/A  |                             |                             |       |
| N/A                         | Gutter Ponding?      | N/A  | N/A                         | Gutter Slope (%)            | N/A   |
| N/A                         | Gutter Lip Ht (in)   | N/A  | N/A                         | Gutter X Slope (%)          | N/A   |
| N/A                         | Painted X Walk1?     | Yes  | N/A                         | Painted X Walk2?            | Yes   |
|                             | X Walk 1 Direction   | To S |                             | X Walk 2 Direction          | To E  |
| N/A                         | X Walk 1 Width (in)  | 99.5 | N/A                         | X Walk 2 Width (in)         | 414.0 |
|                             | X Walk 1 Slope (%)   | 0.5  |                             | X Walk 2 Slope (%)          | 1.7   |
|                             | X Walk 1 X Slope (%) | 2.7  |                             | X Walk 2 X Slope (%)        | 0.3   |
| N/A                         | Ramp inside XWalk1?  | Yes  | N/A                         | Ramp inside XWalk2?         | Yes   |
|                             | Road Slope (%)       | 1.5  | N/A                         | Clear Space?                | N/A   |
|                             | Road X Slope (%)     | 1.4  | N/A                         | Clear Space to XWalk (in)   | N/A   |
| N/A                         | Any Obstructions?    | N/A  | N/A                         | Storm Grate/Utility Hazard? | N/A   |
|                             | Obstruction Type     |      |                             | Storm Grate/Utility Type    |       |
|                             |                      | N/A  |                             |                             | N/A   |
|                             |                      |      | Yes                         | Surface Condition? (G/P)    | Good  |
|                             |                      |      | N/A                         | Curb Slope (%)              | 14.8  |
|                             |                      |      |                             |                             |       |