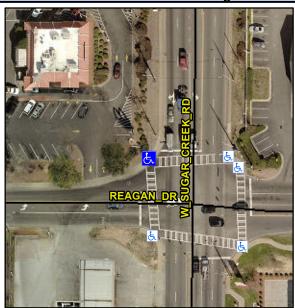

## **Access Compliance Report Public Rights-of-Way** (Curb Ramps)

Intersection ID: 7380 Main Street: REAGAN DR Cross Street: W\_SUGAR\_CREEK\_RD Location: NW ADA ID: 2E034711AC86 Ramp Type: ParaDiag Initial Pass/Fail: Fail **Overall Compliance: No Severity Score:** 12.5

## Field Measurements/Component Compliance

Street 1 Name Stop Condition-Street 1 Street 2 Name Stop Condition-Street 2 **REAGAN DR** Signal

Signal

W SUGAR CREEK RD

Surveyor Notes: LT RP < 5% PROW/ADA: R304.3.2