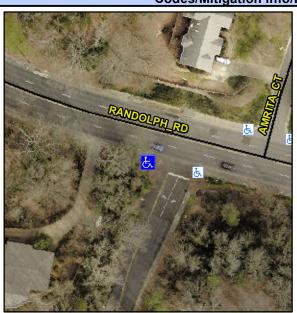

## **Access Compliance Report Public Rights-of-Way** (Curb Ramps)

Intersection ID: 10035442 Main Street: RANDOLPH RD **Cross Street: N/A** Location: SW ADA ID: 2E140456F3BB Ramp Type: PerpDiag Initial Pass/Fail: Fail **Overall Compliance: No Severity Score:** 12.5

**Codes/Mitigation Info/Possible Solution** 

**ENTRANCE** Street 1 Name Stop Condition-Street 2 None Street 2 Name RANDOLPH RD Stop Condition-Street 1 None Possible Solutions: Remove & Replace Curb Ramp With Two New Directional Ramps or Equivalent. Surveyor Notes: N/A PROW/ADA: Not Found, R304.5.3