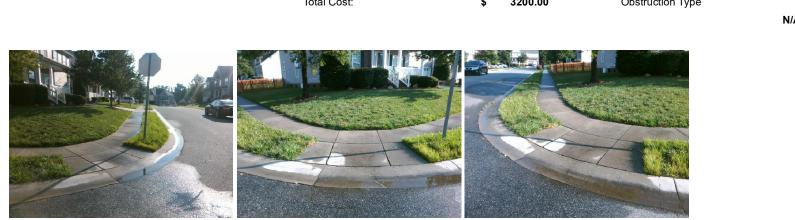

## Access Compliance Report Public Rights-of-Way (Curb Ramps)

| Intersection ID: 44943                  | Main Str                                | Main Street: COLTART_CT      |        | Street:                                     | LARIMER_LN                              | Location: | Ν      |                             |       |  |
|-----------------------------------------|-----------------------------------------|------------------------------|--------|---------------------------------------------|-----------------------------------------|-----------|--------|-----------------------------|-------|--|
| ADA ID: 2E16A97E6670                    | Ramp Ty                                 | Ramp Type: PerpDiag          |        | Initial Pass/Fail: Fail Overall Compliance: |                                         |           | nce: N | o Severity Score:           | 8.75  |  |
| Codes/Mitigation Info/Possible Solution |                                         |                              |        |                                             | Field Measurements/Component Compliance |           |        |                             |       |  |
|                                         | SUBSCIENCE OF                           | Possible Solutions:          |        |                                             |                                         |           |        | Compliance Description      |       |  |
|                                         |                                         | Remove & Replace Curb Ramp W | Vith   | N/A                                         | Ramp Length (in)                        | 48.0      | Yes    | Ramp Slope (%)              | 5.0   |  |
|                                         |                                         | Two New Directional Ramps or |        | No                                          | Ramp Width (in)                         | 46.0      | Yes    | Ramp XSlope (%)             | 0.0   |  |
|                                         |                                         | Equivalent.                  |        | N/A                                         | Flare Type LT                           | N/A       | N/A    | Flare Type RT               | N/A   |  |
|                                         |                                         |                              |        | N/A                                         | Flare Slope LT (%)                      | N/A       | N/A    | Flare Slope RT (%)          | N/A   |  |
|                                         |                                         |                              |        | N/A                                         | Flare Traversable LT?                   | N/A       | N/A    | Flare Traversable RT?       | N/A   |  |
|                                         |                                         |                              |        | N/A                                         | Landing Length (in)                     | N/A       | N/A    | DWS Provided?               | N/A   |  |
|                                         |                                         | Surveyor Notes:              |        | N/A                                         | Landing Width (in)                      | N/A       | N/A    | DWS Contrast?               | N/A   |  |
|                                         |                                         | N/A                          |        | N/A                                         | Landing Slope (%)                       | N/A       | N/A    | DWS Length (in)             | N/A   |  |
|                                         |                                         |                              |        | N/A                                         | Landing X Slope (%)                     | N/A       | N/A    | DWS Full Width?             | N/A   |  |
| E. WAS                                  |                                         |                              |        | N/A                                         | Landing Curb? (Y/N)                     | N/A       | N/A    | DWS Offset (in)             | N/A   |  |
| A A A                                   | a track                                 | 5                            |        | N/A                                         | Shared Landing?                         | N/A       |        |                             |       |  |
|                                         | ALL | PROW/ADA:                    |        | N/A                                         | Gutter Ponding?                         | N/A       | N/A    | Gutter Slope (%)            | N/A   |  |
|                                         |                                         | Not Found, R304.5.1          |        | N/A                                         | Gutter Lip Ht (in)                      | N/A       | N/A    | Gutter X Slope (%)          | N/A   |  |
|                                         | A A                                     |                              |        | N/A                                         | Painted X Walk1?                        | No        | N/A    | Painted X Walk2?            | No    |  |
|                                         | man 1                                   |                              |        |                                             | X Walk 1 Direction                      | To SW     |        | X Walk 2 Direction          | To SE |  |
|                                         | Ham.                                    |                              |        | N/A                                         | X Walk 1 Width (in)                     | N/A       | N/A    | X Walk 2 Width (in)         | N/A   |  |
| Street 1 Name                           | LARIMER LM                              | -                            |        |                                             | X Walk 1 Slope (%)                      | 1.3       |        | X Walk 2 Slope (%)          | 0.8   |  |
| Stop Condition-Street 2                 | None                                    |                              |        |                                             | X Walk 1 X Slope (%)                    | 1.8       |        | X Walk 2 X Slope (%)        | 1.3   |  |
| Street 2 Name                           | COLTART CT                              |                              |        | N/A                                         | Ramp inside XWalk1?                     | N/A       | N/A    | Ramp inside XWalk2?         | N/A   |  |
| Stop Condition-Street 1                 | StopSign                                |                              |        |                                             | Road Slope (%)                          | 0.4       | N/A    | Clear Space?                | N/A   |  |
|                                         |                                         |                              |        |                                             | Road X Slope (%)                        | 1.2       | N/A    | Clear Space to XWalk (in)   | N/A   |  |
|                                         |                                         |                              |        | N/A                                         | Any Obstructions?                       | N/A       | N/A    | Storm Grate/Utility Hazard? | N/A   |  |
|                                         |                                         | Total Cost: \$ 3             | 200.00 |                                             | Obstruction Type                        |           |        | Storm Grate/Utility Type    |       |  |
|                                         |                                         |                              |        |                                             |                                         | N/A       |        | 5 51                        | N/A   |  |
|                                         |                                         |                              |        |                                             |                                         |           |        |                             |       |  |