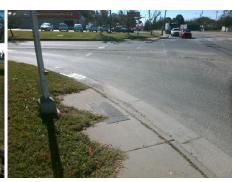

Codes/Mitigation Info/Possible Solution

Field Measurements/Component Compliance

Street 1 Name
STATESVILLE AV
Stop Condition-Street 2
Signal
Street 2 Name
Stop Condition-Street 1
Signal

Possible Solutions:

Remove & Replace Curb Ramp With Two New Directional Ramps or Equivalent.

Surveyor Notes:

N/A

PROW/ADA:

Not Found, R304.2.2, R304.5.3

Total Cost: \$ 3200.00

| Compliance Description |                       | Data | Compliance Description |                             | Data |
|------------------------|-----------------------|------|------------------------|-----------------------------|------|
| N/A                    | Ramp Length (in)      | 60.0 | No                     | Ramp Slope (%)              | 8.6  |
| Yes                    | Ramp Width (in)       | 48.0 | No                     | Ramp XSlope (%)             | 2.3  |
| N/A                    | Flare Type LT         | N/A  | N/A                    | Flare Type RT               | N/A  |
| N/A                    | Flare Slope LT (%)    | N/A  | N/A                    | Flare Slope RT (%)          | N/A  |
| N/A                    | Flare Traversable LT? | N/A  | N/A                    | Flare Traversable RT?       | N/A  |
| N/A                    | Landing Length (in)   | N/A  | N/A                    | DWS Provided?               | N/A  |
| N/A                    | Landing Width (in)    | N/A  | N/A                    | DWS Contrast?               | N/A  |
| N/A                    | Landing Slope (%)     | N/A  | N/A                    | DWS Length (in)             | N/A  |
| N/A                    | Landing X Slope (%)   | N/A  | N/A                    | DWS Full Width?             | N/A  |
| N/A                    | Landing Curb? (Y/N)   | N/A  | N/A                    | DWS Offset (in)             | N/A  |
| N/A                    | Shared Landing?       | N/A  |                        |                             |      |
| N/A                    | Gutter Ponding?       | N/A  | N/A                    | Gutter Slope (%)            | N/A  |
| N/A                    | Gutter Lip Ht (in)    | N/A  | N/A                    | Gutter X Slope (%)          | N/A  |
| N/A                    | Painted X Walk1?      | No   | N/A                    | Painted X Walk2?            | No   |
|                        | X Walk 1 Direction    | To W |                        | X Walk 2 Direction          | To S |
| N/A                    | X Walk 1 Width (in)   | N/A  | N/A                    | X Walk 2 Width (in)         | N/A  |
|                        | X Walk 1 Slope (%)    | 2.5  |                        | X Walk 2 Slope (%)          | 1.1  |
|                        | X Walk 1 X Slope (%)  | 2.0  |                        | X Walk 2 X Slope (%)        | 1.6  |
| N/A                    | Ramp inside XWalk1?   | N/A  | N/A                    | Ramp inside XWalk2?         | N/A  |
|                        | Road Slope (%)        | 0.2  | N/A                    | Clear Space?                | N/A  |
|                        | Road X Slope (%)      | 0.3  | N/A                    | Clear Space to XWalk (in)   | N/A  |
| N/A                    | Any Obstructions?     | N/A  | N/A                    | Storm Grate/Utility Hazard? | N/A  |
|                        | Obstruction Type      |      |                        | Storm Grate/Utility Type    |      |
|                        |                       | N/A  |                        |                             | N/A  |
|                        |                       |      | Yes                    | Surface Condition? (G/P)    | Good |