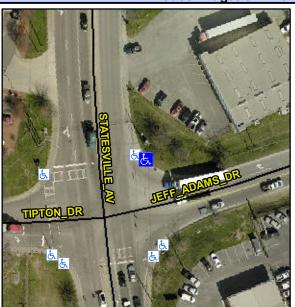

## Access Compliance Report Public Rights-of-Way (Curb Ramps)

Intersection ID: 7793 Main Street: JEFF\_ADAMS\_DR Cross Street: STATESVILLE\_AV Location: NE

ADA ID: 2E19E75F53A8 Ramp Type: PerpDiag Initial Pass/Fail: Fail Overall Compliance: No Severity Score: 13.75