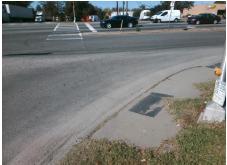

Codes/Mitigation Info/Possible Solution

Field Measurements/Component Compliance

Street 1 Name
STATESVILLE AV
Stop Condition-Street 2
Signal
Street 2 Name
Stop Condition-Street 1
Signal

Possible Solutions:

Remove & Replace Curb Ramp With Two New Directional Ramps or Equivalent.

Surveyor Notes:

N/A

PROW/ADA:

Not Found, R304.2.2, R304.5.3

Total Cost: \$ 3200.00

| Compliance Description |                       | Data | Compliance Description |                             | Data |
|------------------------|-----------------------|------|------------------------|-----------------------------|------|
| N/A                    | Ramp Length (in)      | 60.0 | No                     | Ramp Slope (%)              | 8.6  |
| Yes                    | Ramp Width (in)       | 48.0 | No                     | Ramp XSlope (%)             | 2.3  |
| N/A                    | Flare Type LT         | N/A  | N/A                    | Flare Type RT               | N/A  |
| N/A                    | Flare Slope LT (%)    | N/A  | N/A                    | Flare Slope RT (%)          | N/A  |
| N/A                    | Flare Traversable LT? | N/A  | N/A                    | Flare Traversable RT?       | N/A  |
| N/A                    | Landing Length (in)   | N/A  | N/A                    | DWS Provided?               | N/A  |
| N/A                    | Landing Width (in)    | N/A  | N/A                    | DWS Contrast?               | N/A  |
| N/A                    | Landing Slope (%)     | N/A  | N/A                    | DWS Length (in)             | N/A  |
| N/A                    | Landing X Slope (%)   | N/A  | N/A                    | DWS Full Width?             | N/A  |
| N/A                    | Landing Curb? (Y/N)   | N/A  | N/A                    | DWS Offset (in)             | N/A  |
| N/A                    | Shared Landing?       | N/A  |                        |                             |      |
| N/A                    | Gutter Ponding?       | N/A  | N/A                    | Gutter Slope (%)            | N/A  |
| N/A                    | Gutter Lip Ht (in)    | N/A  | N/A                    | Gutter X Slope (%)          | N/A  |
| N/A                    | Painted X Walk1?      | No   | N/A                    | Painted X Walk2?            | No   |
|                        | X Walk 1 Direction    | To W |                        | X Walk 2 Direction          | To S |
| N/A                    | X Walk 1 Width (in)   | N/A  | N/A                    | X Walk 2 Width (in)         | N/A  |
|                        | X Walk 1 Slope (%)    | 2.5  |                        | X Walk 2 Slope (%)          | 1.1  |
|                        | X Walk 1 X Slope (%)  | 2.0  |                        | X Walk 2 X Slope (%)        | 1.6  |
| N/A                    | Ramp inside XWalk1?   | N/A  | N/A                    | Ramp inside XWalk2?         | N/A  |
|                        | Road Slope (%)        | 0.2  | N/A                    | Clear Space?                | N/A  |
|                        | Road X Slope (%)      | 0.3  | N/A                    | Clear Space to XWalk (in)   | N/A  |
| N/A                    | Any Obstructions?     | N/A  | N/A                    | Storm Grate/Utility Hazard? | N/A  |
|                        | Obstruction Type      |      |                        | Storm Grate/Utility Type    |      |
|                        |                       | N/A  |                        |                             | N/A  |
|                        |                       |      | Yes                    | Surface Condition? (G/P)    | Good |