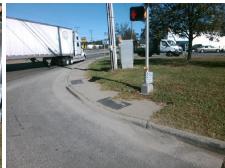

Codes/Mitigation Info/Possible Solution

Field Measurements/Component Compliance

Street 1 Name
STATESVILLE AV
Stop Condition-Street 2
Signal
Street 2 Name
Stop Condition-Street 1
Signal

Possible Solutions:

Remove & Replace Curb Ramp With Two New Directional Ramps or Equivalent.

Surveyor Notes:

N/A

PROW/ADA:

Not Found, R304.2.2, R304.5.3

Total Cost: \$ 3200.00

| Compliance Description |                       | Data | Compliance Description |                             | Data |
|------------------------|-----------------------|------|------------------------|-----------------------------|------|
| N/A                    | Ramp Length (in)      | 60.0 | No                     | Ramp Slope (%)              | 8.6  |
| Yes                    | Ramp Width (in)       | 48.0 | No                     | Ramp XSlope (%)             | 2.3  |
| N/A                    | Flare Type LT         | N/A  | N/A                    | Flare Type RT               | N/A  |
| N/A                    | Flare Slope LT (%)    | N/A  | N/A                    | Flare Slope RT (%)          | N/A  |
| N/A                    | Flare Traversable LT? | N/A  | N/A                    | Flare Traversable RT?       | N/A  |
| N/A                    | Landing Length (in)   | N/A  | N/A                    | DWS Provided?               | N/A  |
| N/A                    | Landing Width (in)    | N/A  | N/A                    | DWS Contrast?               | N/A  |
| N/A                    | Landing Slope (%)     | N/A  | N/A                    | DWS Length (in)             | N/A  |
| N/A                    | Landing X Slope (%)   | N/A  | N/A                    | DWS Full Width?             | N/A  |
| N/A                    | Landing Curb? (Y/N)   | N/A  | N/A                    | DWS Offset (in)             | N/A  |
| N/A                    | Shared Landing?       | N/A  |                        |                             |      |
| N/A                    | Gutter Ponding?       | N/A  | N/A                    | Gutter Slope (%)            | N/A  |
| N/A                    | Gutter Lip Ht (in)    | N/A  | N/A                    | Gutter X Slope (%)          | N/A  |
| N/A                    | Painted X Walk1?      | No   | N/A                    | Painted X Walk2?            | No   |
|                        | X Walk 1 Direction    | To W |                        | X Walk 2 Direction          | To S |
| N/A                    | X Walk 1 Width (in)   | N/A  | N/A                    | X Walk 2 Width (in)         | N/A  |
|                        | X Walk 1 Slope (%)    | 2.5  |                        | X Walk 2 Slope (%)          | 1.1  |
|                        | X Walk 1 X Slope (%)  | 2.0  |                        | X Walk 2 X Slope (%)        | 1.6  |
| N/A                    | Ramp inside XWalk1?   | N/A  | N/A                    | Ramp inside XWalk2?         | N/A  |
|                        | Road Slope (%)        | 0.2  | N/A                    | Clear Space?                | N/A  |
|                        | Road X Slope (%)      | 0.3  | N/A                    | Clear Space to XWalk (in)   | N/A  |
| N/A                    | Any Obstructions?     | N/A  | N/A                    | Storm Grate/Utility Hazard? | N/A  |
|                        | Obstruction Type      |      |                        | Storm Grate/Utility Type    |      |
|                        |                       | N/A  |                        |                             | N/A  |
|                        |                       |      | Yes                    | Surface Condition? (G/P)    | Good |