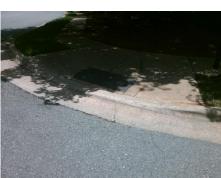

Total Cost:

1850.00

| Comp | liance Description    | Data | Comp | liance Description          | Data |
|------|-----------------------|------|------|-----------------------------|------|
| N/A  | Ramp Length (in)      | 50.5 | Yes  | Ramp Slope (%)              | 7.1  |
| No   | Ramp Width (in)       | 47.5 | No   | Ramp XSlope (%)             | 8.1  |
| N/A  | Flare Type LT         | N/A  | N/A  | Flare Type RT               | N/A  |
| N/A  | Flare Slope LT (%)    | N/A  | N/A  | Flare Slope RT (%)          | N/A  |
| N/A  | Flare Traversable LT? | N/A  | N/A  | Flare Traversable RT?       | N/A  |
| N/A  | Landing Length (in)   | N/A  | N/A  | DWS Provided?               | N/A  |
| N/A  | Landing Width (in)    | N/A  | N/A  | DWS Contrast?               | N/A  |
| N/A  | Landing Slope (%)     | N/A  | N/A  | DWS Length (in)             | N/A  |
| N/A  | Landing X Slope (%)   | N/A  | N/A  | DWS Full Width?             | N/A  |
| N/A  | Landing Curb? (Y/N)   | N/A  | N/A  | DWS Offset (in)             | N/A  |
| N/A  | Shared Landing?       | N/A  |      |                             |      |
| N/A  | Gutter Ponding?       | N/A  | N/A  | Gutter Slope (%)            | N/A  |
| N/A  | Gutter Lip Ht (in)    | N/A  | N/A  | Gutter X Slope (%)          | N/A  |
| N/A  | Painted X Walk1?      | No   | N/A  | Painted X Walk2?            | N/A  |
|      | X Walk 1 Direction    | To E |      | X Walk 2 Direction          | N/A  |
| N/A  | X Walk 1 Width (in)   | N/A  | N/A  | X Walk 2 Width (in)         | N/A  |
|      | X Walk 1 Slope (%)    | 1.2  |      | X Walk 2 Slope (%)          | N/A  |
|      | X Walk 1 X Slope (%)  | 7.5  |      | X Walk 2 X Slope (%)        | N/A  |
| N/A  | Ramp inside XWalk1?   | N/A  | N/A  | Ramp inside XWalk2?         | N/A  |
|      | Road Slope (%)        | N/A  | N/A  | Clear Space?                | N/A  |
|      | Road X Slope (%)      | N/A  | N/A  | Clear Space to XWalk (in)   | N/A  |
| N/A  | Any Obstructions?     | N/A  | N/A  | Storm Grate/Utility Hazard? | N/A  |
|      | Obstruction Type      |      |      | Storm Grate/Utility Type    |      |
|      |                       | N/A  |      |                             | N/A  |
|      |                       |      | Yes  | Surface Condition? (G/P)    | Good |
|      |                       |      |      |                             |      |