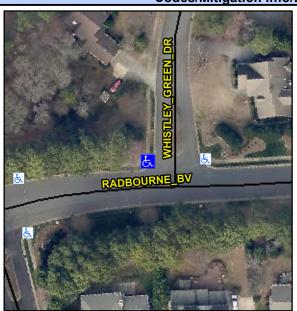

## Access Compliance Report Public Rights-of-Way (Curb Ramps)

Intersection ID: 4258 Main Street: RADBOURNE\_BV Cross Street: WHISTLEY\_GREEN\_DR Location: NW
ADA ID: 2E1A5DEC301F Ramp Type: Perp Initial Pass/Fail: Fail Overall Compliance: No Severity Score: 33.75