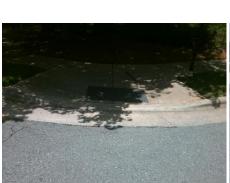

Total Cost:

1850.00

| Comp | liance Description    | Data | Comp | liance Description          | Data |
|------|-----------------------|------|------|-----------------------------|------|
| N/A  | Ramp Length (in)      | 50.5 | Yes  | Ramp Slope (%)              | 7.1  |
| No   | Ramp Width (in)       | 47.5 | No   | Ramp XSlope (%)             | 8.1  |
| N/A  | Flare Type LT         | N/A  | N/A  | Flare Type RT               | N/A  |
| N/A  | Flare Slope LT (%)    | N/A  | N/A  | Flare Slope RT (%)          | N/A  |
| N/A  | Flare Traversable LT? | N/A  | N/A  | Flare Traversable RT?       | N/A  |
| N/A  | Landing Length (in)   | N/A  | N/A  | DWS Provided?               | N/A  |
| N/A  | Landing Width (in)    | N/A  | N/A  | DWS Contrast?               | N/A  |
| N/A  | Landing Slope (%)     | N/A  | N/A  | DWS Length (in)             | N/A  |
| N/A  | Landing X Slope (%)   | N/A  | N/A  | DWS Full Width?             | N/A  |
| N/A  | Landing Curb? (Y/N)   | N/A  | N/A  | DWS Offset (in)             | N/A  |
| N/A  | Shared Landing?       | N/A  |      |                             |      |
| N/A  | Gutter Ponding?       | N/A  | N/A  | Gutter Slope (%)            | N/A  |
| N/A  | Gutter Lip Ht (in)    | N/A  | N/A  | Gutter X Slope (%)          | N/A  |
| N/A  | Painted X Walk1?      | No   | N/A  | Painted X Walk2?            | N/A  |
|      | X Walk 1 Direction    | To E |      | X Walk 2 Direction          | N/A  |
| N/A  | X Walk 1 Width (in)   | N/A  | N/A  | X Walk 2 Width (in)         | N/A  |
|      | X Walk 1 Slope (%)    | 1.2  |      | X Walk 2 Slope (%)          | N/A  |
|      | X Walk 1 X Slope (%)  | 7.5  |      | X Walk 2 X Slope (%)        | N/A  |
| N/A  | Ramp inside XWalk1?   | N/A  | N/A  | Ramp inside XWalk2?         | N/A  |
|      | Road Slope (%)        | N/A  | N/A  | Clear Space?                | N/A  |
|      | Road X Slope (%)      | N/A  | N/A  | Clear Space to XWalk (in)   | N/A  |
| N/A  | Any Obstructions?     | N/A  | N/A  | Storm Grate/Utility Hazard? | N/A  |
|      | Obstruction Type      |      |      | Storm Grate/Utility Type    |      |
|      |                       | N/A  |      |                             | N/A  |
|      |                       |      | Yes  | Surface Condition? (G/P)    | Good |
|      |                       |      |      |                             |      |