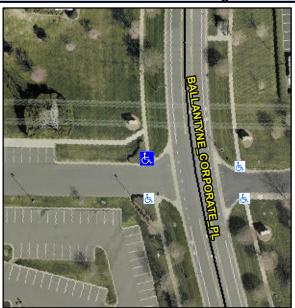

## Access Compliance Report Public Rights-of-Way (Curb Ramps)

Intersection ID: 10020376Main Street:BALLANTYNE\_CORPORATE\_PCross Street:N/AADA ID: 2E1AAD9B8B11Ramp Type:PerpInitial Pass/Fail:FailOverall Compliance:NoSeverity Score:10