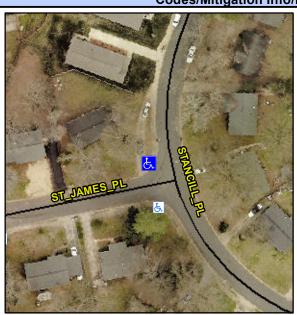

## **Access Compliance Report Public Rights-of-Way** (Curb Ramps)

Intersection ID: 15865 Main Street: ST JAMES PL Cross Street: STANCILL PL Location: NW Initial Pass/Fail: Fail **Overall Compliance: No** ADA ID: 2E27BA1747A9 Ramp Type: PerpDiag Severity Score: 58.75

## Field Measurements/Component Compliance

ST JAMES PL Street 1 Name Stop Condition-Street 2 StopSign STANCILL PL Street 2 Name Stop Condition-Street 1

Possible Solutions: Remove & Replace Curb Ramp With Two New Directional Ramps or Equivalent. Surveyor Notes: N/A PROW/ADA: Not Found, R304.5.1, R304.2.2, R304.5.3