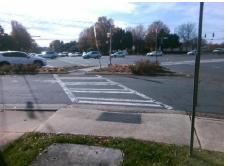

## Field Measurements/Component Compliance

PINEVILLE-MATTHEWS RD Street 1 Name Stop Condition-Street 2 YieldSign N/A Street 2 Name Stop Condition-Street 1 N/A Possible Solutions: Remove & Replace Entire Ramp. Surveyor Notes: N/A PROW/ADA: Not Found, R304.5.1, R304.2.2