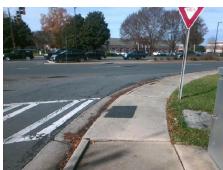

## Field Measurements/Component Compliance

PINEVILLE-MATTHEWS RD Street 1 Name Stop Condition-Street 2 YieldSign N/A Street 2 Name Stop Condition-Street 1 N/A Possible Solutions: Remove & Replace Entire Ramp. Surveyor Notes: N/A PROW/ADA: Not Found, R304.5.1, R304.2.2