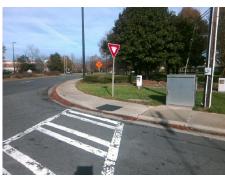

## Field Measurements/Component Compliance

PINEVILLE-MATTHEWS RD Street 1 Name Stop Condition-Street 2 YieldSign N/A Street 2 Name Stop Condition-Street 1 N/A Possible Solutions: Remove & Replace Entire Ramp. Surveyor Notes: N/A PROW/ADA: Not Found, R304.5.1, R304.2.2