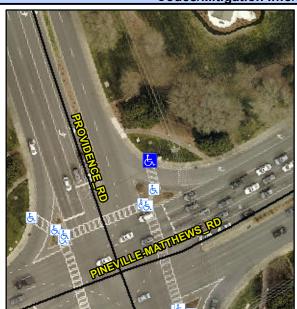

## **Access Compliance Report Public Rights-of-Way** (Curb Ramps)

Intersection ID: 24904 Main Street: PROVIDENCE RD Cross Street: PINEVILLE-MATTHEWS RD Location: NE **ADA ID: 2E31FDEAE0C3** Ramp Type: Perp Initial Pass/Fail: Fail **Overall Compliance: No** Severity Score: 21.25

## Field Measurements/Component Compliance

PINEVILLE-MATTHEWS RD Street 1 Name Stop Condition-Street 2 YieldSign N/A Street 2 Name Stop Condition-Street 1 N/A Possible Solutions: Remove & Replace Entire Ramp. Surveyor Notes: N/A PROW/ADA: Not Found, R304.5.1, R304.2.2