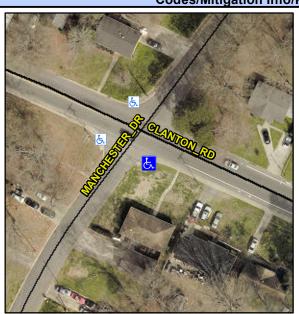

## Access Compliance Report Public Rights-of-Way (Curb Ramps)

Intersection ID: 15238Main Street: CLANTON\_RDCross Street: MANCHESTER\_DRLocation:SEADA ID: 2E327C69B6B7Ramp Type: ParaDiagInitial Pass/Fail: FailOverall Compliance: NoSeverity Score:35

## Field Measurements/Component Compliance

Street 1 Name
Stop Condition-Street 1
Street 2 Name
Stop Condition-Street 2

CLANTON RD None MANCHESTER DR StopSign Possible Solutions:

Remove & Replace Curb Ramp With Two New Directional Ramps or Equivalent.