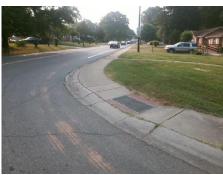

## Field Measurements/Component Compliance

Street 1 Name
Stop Condition-Street 1
Street 2 Name
Stop Condition-Street 2

CLANTON RD None MANCHESTER DR StopSign Possible Solutions:

Remove & Replace Curb Ramp With Two New Directional Ramps or Equivalent.

Surveyor Notes:

RT RP < 5%

PROW/ADA:

R304.5.1, R304.3.2, R304.5.3

Total Cost: \$ 3200.00

| Compliance Description Data |                      |       | Compliance Description Data |                             |       |
|-----------------------------|----------------------|-------|-----------------------------|-----------------------------|-------|
| N/A                         | Ramp Length LT (in)  | 24.0  | N/A                         | Ramp Length RT (in)         | 25.0  |
| No                          | Ramp Width LT (in)   | 47.0  | No                          | Ramp Width RT (in)          | 46.0  |
| No                          | Ramp Slope LT (%)    | 16.2  | Yes                         | Ramp Slope RT (%)           | 4.9   |
| No                          | Ramp XSlope LT (%)   | 3.3   | No                          | Ramp XSlope RT (%)          | 2.6   |
| N/A                         | Landing Length (in)  | N/A   | N/A                         | DWS Provided?               | N/A   |
| N/A                         | Landing Width (in)   | N/A   | N/A                         | DWS Contrast?               | N/A   |
| N/A                         | Landing Slope (%)    | N/A   | N/A                         | DWS Length (in)             | N/A   |
| N/A                         | Landing X Slope (%)  | N/A   | N/A                         | DWS Full Width?             | N/A   |
| N/A                         | Landing Curb? (Y/N)  | N/A   | N/A                         | DWS Offset (in)             | N/A   |
| N/A                         | Shared Landing?      | N/A   |                             |                             |       |
| N/A                         | Gutter Ponding?      | N/A   | N/A                         | Gutter Slope (%)            | N/A   |
| N/A                         | Gutter Lip Ht (in)   | N/A   | N/A                         | Gutter X Slope (%)          | N/A   |
| N/A                         | Painted X Walk1?     | No    | N/A                         | Painted X Walk2?            | No    |
|                             | X Walk 1 Direction   | To NE |                             | X Walk 2 Direction          | To NW |
| N/A                         | X Walk 1 Width (in)  | N/A   | N/A                         | X Walk 2 Width (in)         | N/A   |
|                             | X Walk 1 Slope (%)   | 5.0   |                             | X Walk 2 Slope (%)          | 2.5   |
|                             | X Walk 1 X Slope (%) | 1.2   |                             | X Walk 2 X Slope (%)        | 6.8   |
| N/A                         | Ramp inside XWalk1?  | N/A   | N/A                         | Ramp inside XWalk2?         | N/A   |
|                             | Road Slope (%)       | 2.4   | N/A                         | Clear Space?                | N/A   |
|                             | Road X Slope (%)     | 7.6   | N/A                         | Clear Space to XWalk (in)   | N/A   |
| N/A                         | Any Obstructions?    | N/A   | N/A                         | Storm Grate/Utility Hazard? | N/A   |
|                             | Obstruction Type     |       |                             | Storm Grate/Utility Type    |       |
|                             |                      | N/A   |                             |                             | N/A   |
|                             |                      |       | Yes                         | Surface Condition? (G/P)    | Good  |
|                             |                      |       | N/A                         | Curb Slope (%)              | 7.0   |
| 40.                         |                      |       |                             |                             |       |