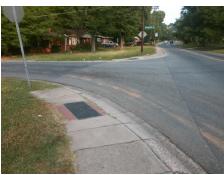

## Field Measurements/Component Compliance

Street 1 Name
Stop Condition-Street 1
Street 2 Name
Stop Condition-Street 2

CLANTON RD None MANCHESTER DR StopSign Possible Solutions:

Remove & Replace Curb Ramp With Two New Directional Ramps or Equivalent.

Surveyor Notes:

RT RP < 5%

PROW/ADA:

R304.5.1, R304.3.2, R304.5.3

Total Cost: \$ 3200.00

| Compliance Description Data |                      |       | Compliance Description Data |                             |       |
|-----------------------------|----------------------|-------|-----------------------------|-----------------------------|-------|
| N/A                         | Ramp Length LT (in)  | 24.0  | N/A                         | Ramp Length RT (in)         | 25.0  |
| No                          | Ramp Width LT (in)   | 47.0  | No                          | Ramp Width RT (in)          | 46.0  |
| No                          | Ramp Slope LT (%)    | 16.2  | Yes                         | Ramp Slope RT (%)           | 4.9   |
| No                          | Ramp XSlope LT (%)   | 3.3   | No                          | Ramp XSlope RT (%)          | 2.6   |
| N/A                         | Landing Length (in)  | N/A   | N/A                         | DWS Provided?               | N/A   |
| N/A                         | Landing Width (in)   | N/A   | N/A                         | DWS Contrast?               | N/A   |
| N/A                         | Landing Slope (%)    | N/A   | N/A                         | DWS Length (in)             | N/A   |
| N/A                         | Landing X Slope (%)  | N/A   | N/A                         | DWS Full Width?             | N/A   |
| N/A                         | Landing Curb? (Y/N)  | N/A   | N/A                         | DWS Offset (in)             | N/A   |
| N/A                         | Shared Landing?      | N/A   |                             |                             |       |
| N/A                         | Gutter Ponding?      | N/A   | N/A                         | Gutter Slope (%)            | N/A   |
| N/A                         | Gutter Lip Ht (in)   | N/A   | N/A                         | Gutter X Slope (%)          | N/A   |
| N/A                         | Painted X Walk1?     | No    | N/A                         | Painted X Walk2?            | No    |
|                             | X Walk 1 Direction   | To NE |                             | X Walk 2 Direction          | To NW |
| N/A                         | X Walk 1 Width (in)  | N/A   | N/A                         | X Walk 2 Width (in)         | N/A   |
|                             | X Walk 1 Slope (%)   | 5.0   |                             | X Walk 2 Slope (%)          | 2.5   |
|                             | X Walk 1 X Slope (%) | 1.2   |                             | X Walk 2 X Slope (%)        | 6.8   |
| N/A                         | Ramp inside XWalk1?  | N/A   | N/A                         | Ramp inside XWalk2?         | N/A   |
|                             | Road Slope (%)       | 2.4   | N/A                         | Clear Space?                | N/A   |
|                             | Road X Slope (%)     | 7.6   | N/A                         | Clear Space to XWalk (in)   | N/A   |
| N/A                         | Any Obstructions?    | N/A   | N/A                         | Storm Grate/Utility Hazard? | N/A   |
|                             | Obstruction Type     |       |                             | Storm Grate/Utility Type    |       |
|                             |                      | N/A   |                             |                             | N/A   |
|                             |                      |       | Yes                         | Surface Condition? (G/P)    | Good  |
|                             |                      |       | N/A                         | Curb Slope (%)              | 7.0   |
| 40.                         |                      |       |                             |                             |       |