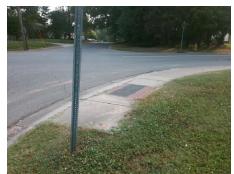

## Field Measurements/Component Compliance

Street 1 Name
Stop Condition-Street 1
Street 2 Name
Stop Condition-Street 2

CLANTON RD None MANCHESTER DR StopSign Possible Solutions:

Remove & Replace Curb Ramp With Two New Directional Ramps or Equivalent.

Surveyor Notes:

RT RP < 5%

PROW/ADA:

R304.5.1, R304.3.2, R304.5.3

Total Cost: \$ 3200.00

| Compliance Description Data |                      |       | Compliance Description Data |                             |       |
|-----------------------------|----------------------|-------|-----------------------------|-----------------------------|-------|
| N/A                         | Ramp Length LT (in)  | 24.0  | N/A                         | Ramp Length RT (in)         | 25.0  |
| No                          | Ramp Width LT (in)   | 47.0  | No                          | Ramp Width RT (in)          | 46.0  |
| No                          | Ramp Slope LT (%)    | 16.2  | Yes                         | Ramp Slope RT (%)           | 4.9   |
| No                          | Ramp XSlope LT (%)   | 3.3   | No                          | Ramp XSlope RT (%)          | 2.6   |
| N/A                         | Landing Length (in)  | N/A   | N/A                         | DWS Provided?               | N/A   |
| N/A                         | Landing Width (in)   | N/A   | N/A                         | DWS Contrast?               | N/A   |
| N/A                         | Landing Slope (%)    | N/A   | N/A                         | DWS Length (in)             | N/A   |
| N/A                         | Landing X Slope (%)  | N/A   | N/A                         | DWS Full Width?             | N/A   |
| N/A                         | Landing Curb? (Y/N)  | N/A   | N/A                         | DWS Offset (in)             | N/A   |
| N/A                         | Shared Landing?      | N/A   |                             |                             |       |
| N/A                         | Gutter Ponding?      | N/A   | N/A                         | Gutter Slope (%)            | N/A   |
| N/A                         | Gutter Lip Ht (in)   | N/A   | N/A                         | Gutter X Slope (%)          | N/A   |
| N/A                         | Painted X Walk1?     | No    | N/A                         | Painted X Walk2?            | No    |
|                             | X Walk 1 Direction   | To NE |                             | X Walk 2 Direction          | To NW |
| N/A                         | X Walk 1 Width (in)  | N/A   | N/A                         | X Walk 2 Width (in)         | N/A   |
|                             | X Walk 1 Slope (%)   | 5.0   |                             | X Walk 2 Slope (%)          | 2.5   |
|                             | X Walk 1 X Slope (%) | 1.2   |                             | X Walk 2 X Slope (%)        | 6.8   |
| N/A                         | Ramp inside XWalk1?  | N/A   | N/A                         | Ramp inside XWalk2?         | N/A   |
|                             | Road Slope (%)       | 2.4   | N/A                         | Clear Space?                | N/A   |
|                             | Road X Slope (%)     | 7.6   | N/A                         | Clear Space to XWalk (in)   | N/A   |
| N/A                         | Any Obstructions?    | N/A   | N/A                         | Storm Grate/Utility Hazard? | N/A   |
|                             | Obstruction Type     |       |                             | Storm Grate/Utility Type    |       |
|                             |                      | N/A   |                             |                             | N/A   |
|                             |                      |       | Yes                         | Surface Condition? (G/P)    | Good  |
|                             |                      |       | N/A                         | Curb Slope (%)              | 7.0   |
| 40.                         |                      |       |                             |                             |       |