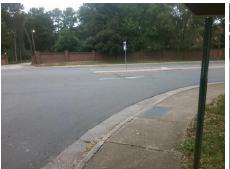

## **Access Compliance Report Public Rights-of-Way** (Curb Ramps)

Intersection ID: 24436 Main Street: CARMEL RD **Cross Street: WINGEDFOOT RD** Location: SE ADA ID: 2E32A30490C9 Ramp Type: PerpDiag Initial Pass/Fail: Fail **Overall Compliance: No** Severity Score: 21.25

Total Cost: 3200.00

| Field Measurements/Component Compliance |     |                       |       |      |        |                       |       |
|-----------------------------------------|-----|-----------------------|-------|------|--------|-----------------------|-------|
| Compliance Description                  |     |                       | Data  | Comp | liance | Description           | Data  |
|                                         | N/A | Ramp Length (in)      | 59.0  | No   | Ramp   | Slope (%)             | 9.1   |
|                                         | No  | Ramp Width (in)       | 43.0  | Yes  | Ramp   | XSlope (%)            | 0.1   |
|                                         | N/A | Flare Type LT         | N/A   | N/A  | Flare  | Type RT               | N/A   |
|                                         | N/A | Flare Slope LT (%)    | N/A   | N/A  | Flare  | Slope RT (%)          | N/A   |
|                                         | N/A | Flare Traversable LT? | N/A   | N/A  | Flare  | Traversable RT?       | N/A   |
|                                         | N/A | Landing Length (in)   | N/A   | N/A  | DWS    | Provided?             | N/A   |
|                                         | N/A | Landing Width (in)    | N/A   | N/A  | DWS    | Contrast?             | N/A   |
|                                         | N/A | Landing Slope (%)     | N/A   | N/A  | DWS    | Length (in)           | N/A   |
|                                         | N/A | Landing X Slope (%)   | N/A   | N/A  | DWS    | Full Width?           | N/A   |
|                                         | N/A | Landing Curb? (Y/N)   | N/A   | N/A  | DWS    | Offset (in)           | N/A   |
|                                         | N/A | Shared Landing?       | N/A   |      |        |                       |       |
|                                         | N/A | Gutter Ponding?       | N/A   | N/A  | Gutte  | r Slope (%)           | N/A   |
|                                         | N/A | Gutter Lip Ht (in)    | N/A   | N/A  | Gutte  | r X Slope (%)         | N/A   |
|                                         | N/A | Painted X Walk1?      | No    | N/A  | Paint  | ed X Walk2?           | No    |
|                                         |     | X Walk 1 Direction    | To NW |      | X Wa   | lk 2 Direction        | To SW |
|                                         | N/A | X Walk 1 Width (in)   | N/A   | N/A  | X Wa   | lk 2 Width (in)       | N/A   |
|                                         |     | X Walk 1 Slope (%)    | 4.8   |      | X Wa   | lk 2 Slope (%)        | 4.3   |
|                                         |     | X Walk 1 X Slope (%)  | 0.9   |      | X Wa   | lk 2 X Slope (%)      | 2.7   |
|                                         | N/A | Ramp inside XWalk1?   | N/A   | N/A  | Ramp   | inside XWalk2?        | N/A   |
|                                         |     | Road Slope (%)        | 3.0   | N/A  | Clear  | Space?                | N/A   |
|                                         |     | Road X Slope (%)      | 6.6   | N/A  | Clear  | Space to XWalk (in)   | N/A   |
|                                         | N/A | Any Obstructions?     | N/A   | N/A  | Storm  | Grate/Utility Hazard? | N/A   |
|                                         |     | Obstruction Type      |       |      | Storm  | Grate/Utility Type    |       |
|                                         |     |                       | N/A   |      |        |                       | N/A   |
|                                         |     |                       |       | Yes  | Surfa  | ce Condition? (G/P)   | Good  |
|                                         |     |                       |       |      |        |                       |       |