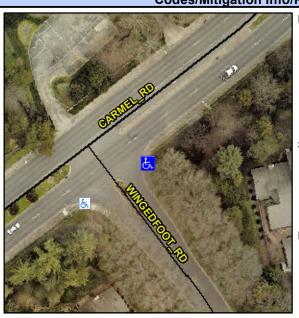

## **Access Compliance Report Public Rights-of-Way** (Curb Ramps)

Intersection ID: 24436 Main Street: CARMEL RD **Cross Street: WINGEDFOOT RD** Location: SE ADA ID: 2E32A30490C9 Ramp Type: PerpDiag Initial Pass/Fail: Fail **Overall Compliance: No** Severity Score: 21.25

**Codes/Mitigation Info/Possible Solution** 

Street 1 Name Stop Condition-Street 2 Street 2 Name Stop Condition-Street 1

**CARMEL RD** None **WINGEDFOOT RD** StopSign

Possible Solutions: Remove & Replace Curb Ramp With **Two New Directional Ramps or** Equivalent. Surveyor Notes: N/A PROW/ADA: R304.5.1, R304.2.2