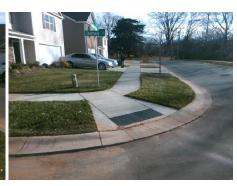

1.8

N/A

N/A N/A

N/A

N/A

Good

Intersection ID: 54158 Main Street: SANDERS\_FARM\_LN Cross Street: SKIDMORE\_LN Location: NW

ADA ID: 2E37A8530CE0 Ramp Type: PerpDiag Initial Pass/Fail: Fail Overall Compliance: No Severity Score: 13.75