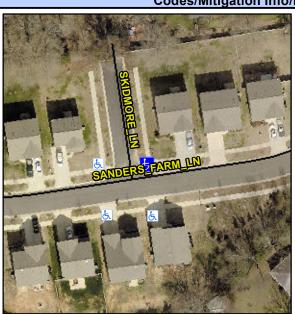

1.8

N/A

N/A N/A

N/A

N/A

Good

Intersection ID: 54158 Main Street: SANDERS\_FARM\_LN Cross Street: SKIDMORE\_LN Location: NW

ADA ID: 2E37A8530CE0 Ramp Type: PerpDiag Initial Pass/Fail: Fail Overall Compliance: No Severity Score: 13.75