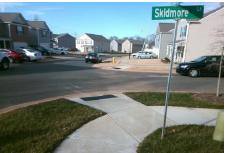

1.8

N/A

N/A N/A

N/A

N/A

Good

Intersection ID: 54158 Main Street: SANDERS\_FARM\_LN Cross Street: SKIDMORE\_LN Location: NW

ADA ID: 2E37A8530CE0 Ramp Type: PerpDiag Initial Pass/Fail: Fail Overall Compliance: No Severity Score: 13.75