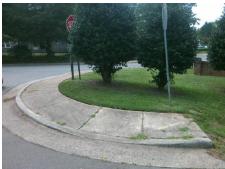

## Access Compliance Report Public Rights-of-Way (Curb Ramps)

Intersection ID: 15523Main Street: ORANGE\_STCross Street: SAM\_DRENAN\_RDLocation:NWADA ID: 2E4824903FEARamp Type: PerpInitial Pass/Fail: FailOverall Compliance: NoSeverity Score:35

## Field Measurements/Component Compliance

Street 1 Name
SANDLEWOOD RD
Stop Condition-Street 2
StopSign
Street 2 Name
N/A
Stop Condition-Street 1
N/A

| ossible Solutions:             |  |
|--------------------------------|--|
| Remove & Replace Entire Ramp.  |  |
|                                |  |
|                                |  |
|                                |  |
|                                |  |
|                                |  |
| urveyor Notes:                 |  |
| N/A                            |  |
|                                |  |
|                                |  |
| ROW/ADA:                       |  |
| Not Found, R304.5.1, R304.2.2, |  |
| R304.5.3                       |  |
|                                |  |
|                                |  |
|                                |  |
|                                |  |

Total Cost:

1850.00

| Field Measurements/Component Compliance |                       |       |      |                             |      |  |  |
|-----------------------------------------|-----------------------|-------|------|-----------------------------|------|--|--|
| Comp                                    | liance Description    | Data  | Comp | liance Description          | Data |  |  |
| N/A                                     | Ramp Length (in)      | 48.0  | No   | Ramp Slope (%)              | 13.3 |  |  |
| No                                      | Ramp Width (in)       | 46.0  | No   | Ramp XSlope (%)             | 3.1  |  |  |
| N/A                                     | Flare Type LT         | N/A   | N/A  | Flare Type RT               | N/A  |  |  |
| N/A                                     | Flare Slope LT (%)    | N/A   | N/A  | Flare Slope RT (%)          | N/A  |  |  |
| N/A                                     | Flare Traversable LT? | N/A   | N/A  | Flare Traversable RT?       | N/A  |  |  |
| N/A                                     | Landing Length (in)   | N/A   | N/A  | DWS Provided?               | N/A  |  |  |
| N/A                                     | Landing Width (in)    | N/A   | N/A  | DWS Contrast?               | N/A  |  |  |
| N/A                                     | Landing Slope (%)     | N/A   | N/A  | DWS Length (in)             | N/A  |  |  |
| N/A                                     | Landing X Slope (%)   | N/A   | N/A  | DWS Full Width?             | N/A  |  |  |
| N/A                                     | Landing Curb? (Y/N)   | N/A   | N/A  | DWS Offset (in)             | N/A  |  |  |
| N/A                                     | Shared Landing?       | N/A   |      |                             |      |  |  |
| N/A                                     | Gutter Ponding?       | N/A   | N/A  | Gutter Slope (%)            | N/A  |  |  |
| N/A                                     | Gutter Lip Ht (in)    | N/A   | N/A  | Gutter X Slope (%)          | N/A  |  |  |
| N/A                                     | Painted X Walk1?      | No    | N/A  | Painted X Walk2?            | N/A  |  |  |
|                                         | X Walk 1 Direction    | To NE |      | X Walk 2 Direction          | N/A  |  |  |
| N/A                                     | X Walk 1 Width (in)   | N/A   | N/A  | X Walk 2 Width (in)         | N/A  |  |  |
|                                         | X Walk 1 Slope (%)    | 4.6   |      | X Walk 2 Slope (%)          | N/A  |  |  |
|                                         | X Walk 1 X Slope (%)  | 5.3   |      | X Walk 2 X Slope (%)        | N/A  |  |  |
| N/A                                     | Ramp inside XWalk1?   | N/A   | N/A  | Ramp inside XWalk2?         | N/A  |  |  |
|                                         | Road Slope (%)        | N/A   | N/A  | Clear Space?                | N/A  |  |  |
|                                         | Road X Slope (%)      | N/A   | N/A  | Clear Space to XWalk (in)   | N/A  |  |  |
| N/A                                     | Any Obstructions?     | N/A   | N/A  | Storm Grate/Utility Hazard? | N/A  |  |  |
|                                         | Obstruction Type      |       |      | Storm Grate/Utility Type    |      |  |  |
|                                         |                       | N/A   |      |                             | N/A  |  |  |
|                                         |                       |       | Yes  | Surface Condition? (G/P)    | Good |  |  |