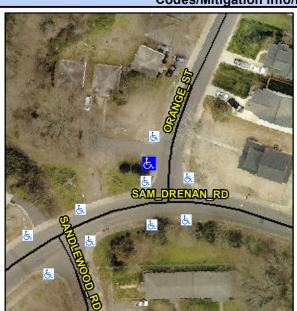

## Access Compliance Report Public Rights-of-Way (Curb Ramps)

Intersection ID: 15523Main Street: ORANGE\_STCross Street: SAM\_DRENAN\_RDLocation:NWADA ID: 2E4824903FEARamp Type: PerpInitial Pass/Fail: FailOverall Compliance: NoSeverity Score:35

## Field Measurements/Component Compliance

Street 1 Name
SANDLEWOOD RD
Stop Condition-Street 2
StopSign
Street 2 Name
N/A
Stop Condition-Street 1
N/A

| ossible Solutions:             |  |
|--------------------------------|--|
| Remove & Replace Entire Ramp.  |  |
|                                |  |
|                                |  |
|                                |  |
|                                |  |
|                                |  |
| urveyor Notes:                 |  |
| N/A                            |  |
|                                |  |
|                                |  |
| ROW/ADA:                       |  |
| Not Found, R304.5.1, R304.2.2, |  |
| R304.5.3                       |  |
|                                |  |
|                                |  |
|                                |  |
|                                |  |