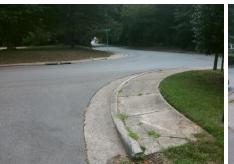

## Access Compliance Report Public Rights-of-Way (Curb Ramps)

Intersection ID: 15523Main Street: ORANGE\_STCross Street: SAM\_DRENAN\_RDLocation:NWADA ID: 2E4824903FEARamp Type: PerpInitial Pass/Fail: FailOverall Compliance: NoSeverity Score:35

## Field Measurements/Component Compliance

Street 1 Name
SANDLEWOOD RD
Stop Condition-Street 2
StopSign
Street 2 Name
N/A
Stop Condition-Street 1
N/A

| ossible Solutions:             |  |
|--------------------------------|--|
| Remove & Replace Entire Ramp.  |  |
|                                |  |
|                                |  |
|                                |  |
|                                |  |
|                                |  |
| urveyor Notes:                 |  |
| N/A                            |  |
|                                |  |
|                                |  |
| ROW/ADA:                       |  |
| Not Found, R304.5.1, R304.2.2, |  |
| R304.5.3                       |  |
|                                |  |
|                                |  |
|                                |  |
|                                |  |

Total Cost:

1850.00

| Field Measurements/Component Compliance |                       |       |      |                             |      |  |  |
|-----------------------------------------|-----------------------|-------|------|-----------------------------|------|--|--|
| Comp                                    | liance Description    | Data  | Comp | liance Description          | Data |  |  |
| N/A                                     | Ramp Length (in)      | 48.0  | No   | Ramp Slope (%)              | 13.3 |  |  |
| No                                      | Ramp Width (in)       | 46.0  | No   | Ramp XSlope (%)             | 3.1  |  |  |
| N/A                                     | Flare Type LT         | N/A   | N/A  | Flare Type RT               | N/A  |  |  |
| N/A                                     | Flare Slope LT (%)    | N/A   | N/A  | Flare Slope RT (%)          | N/A  |  |  |
| N/A                                     | Flare Traversable LT? | N/A   | N/A  | Flare Traversable RT?       | N/A  |  |  |
| N/A                                     | Landing Length (in)   | N/A   | N/A  | DWS Provided?               | N/A  |  |  |
| N/A                                     | Landing Width (in)    | N/A   | N/A  | DWS Contrast?               | N/A  |  |  |
| N/A                                     | Landing Slope (%)     | N/A   | N/A  | DWS Length (in)             | N/A  |  |  |
| N/A                                     | Landing X Slope (%)   | N/A   | N/A  | DWS Full Width?             | N/A  |  |  |
| N/A                                     | Landing Curb? (Y/N)   | N/A   | N/A  | DWS Offset (in)             | N/A  |  |  |
| N/A                                     | Shared Landing?       | N/A   |      |                             |      |  |  |
| N/A                                     | Gutter Ponding?       | N/A   | N/A  | Gutter Slope (%)            | N/A  |  |  |
| N/A                                     | Gutter Lip Ht (in)    | N/A   | N/A  | Gutter X Slope (%)          | N/A  |  |  |
| N/A                                     | Painted X Walk1?      | No    | N/A  | Painted X Walk2?            | N/A  |  |  |
|                                         | X Walk 1 Direction    | To NE |      | X Walk 2 Direction          | N/A  |  |  |
| N/A                                     | X Walk 1 Width (in)   | N/A   | N/A  | X Walk 2 Width (in)         | N/A  |  |  |
|                                         | X Walk 1 Slope (%)    | 4.6   |      | X Walk 2 Slope (%)          | N/A  |  |  |
|                                         | X Walk 1 X Slope (%)  | 5.3   |      | X Walk 2 X Slope (%)        | N/A  |  |  |
| N/A                                     | Ramp inside XWalk1?   | N/A   | N/A  | Ramp inside XWalk2?         | N/A  |  |  |
|                                         | Road Slope (%)        | N/A   | N/A  | Clear Space?                | N/A  |  |  |
|                                         | Road X Slope (%)      | N/A   | N/A  | Clear Space to XWalk (in)   | N/A  |  |  |
| N/A                                     | Any Obstructions?     | N/A   | N/A  | Storm Grate/Utility Hazard? | N/A  |  |  |
|                                         | Obstruction Type      |       |      | Storm Grate/Utility Type    |      |  |  |
|                                         |                       | N/A   |      |                             | N/A  |  |  |
|                                         |                       |       | Yes  | Surface Condition? (G/P)    | Good |  |  |