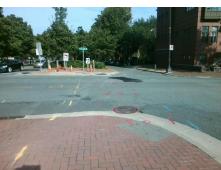

Surveyor Notes:

N/A

PROW/ADA:

R304.2.2

Total Cost: \$ 3200.00

| Comp | oliance Description   | Data  | Compliance |       | Description           | Data  |
|------|-----------------------|-------|------------|-------|-----------------------|-------|
| N/A  | Ramp Length (in)      | 68.0  | No         | Ramp  | Slope (%)             | 9.2   |
| Yes  | Ramp Width (in)       | 48.0  | Yes        | Ramp  | XSlope (%)            | 1.3   |
| N/A  | Flare Type LT         | N/A   | N/A        | Flare | Type RT               | N/A   |
| N/A  | Flare Slope LT (%)    | N/A   | N/A        | Flare | Slope RT (%)          | N/A   |
| N/A  | Flare Traversable LT? | N/A   | N/A        | Flare | Traversable RT?       | N/A   |
| N/A  | Landing Length (in)   | N/A   | N/A        | DWS   | Provided?             | N/A   |
| N/A  | Landing Width (in)    | N/A   | N/A        | DWS   | Contrast?             | N/A   |
| N/A  | Landing Slope (%)     | N/A   | N/A        | DWS   | Length (in)           | N/A   |
| N/A  | Landing X Slope (%)   | N/A   | N/A        | DWS   | Full Width?           | N/A   |
| N/A  | Landing Curb? (Y/N)   | N/A   | N/A        | DWS   | Offset (in)           | N/A   |
| N/A  | Shared Landing?       | N/A   |            |       |                       |       |
| N/A  | Gutter Ponding?       | N/A   | N/A        | Gutte | r Slope (%)           | N/A   |
| N/A  | Gutter Lip Ht (in)    | N/A   | N/A        | Gutte | r X Slope (%)         | N/A   |
| N/A  | Painted X Walk1?      | No    | N/A        | Paint | ed X Walk2?           | No    |
|      | X Walk 1 Direction    | To NE |            | X Wa  | lk 2 Direction        | To NW |
| N/A  | X Walk 1 Width (in)   | N/A   | N/A        | X Wa  | lk 2 Width (in)       | N/A   |
|      | X Walk 1 Slope (%)    | 1.6   |            | X Wa  | lk 2 Slope (%)        | 0.9   |
|      | X Walk 1 X Slope (%)  | 2.0   |            | X Wa  | lk 2 X Slope (%)      | 0.2   |
| N/A  | Ramp inside XWalk1?   | N/A   | N/A        | Ramp  | inside XWalk2?        | N/A   |
|      | Road Slope (%)        | 0.2   | N/A        | Clear | Space?                | N/A   |
|      | Road X Slope (%)      | 0.4   | N/A        | Clear | Space to XWalk (in)   | N/A   |
| N/A  | Any Obstructions?     | N/A   | N/A        | Storm | Grate/Utility Hazard? | N/A   |
|      | Obstruction Type      |       |            | Storm | n Grate/Utility Type  |       |
|      |                       | N/A   |            |       |                       | N/A   |

Surface Condition? (G/P)

Good