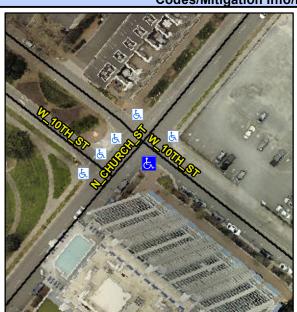

## Access Compliance Report Public Rights-of-Way (Curb Ramps)

Intersection ID: 11650Main Street: W\_10TH\_STCross Street: N\_CHURCH\_STLocation:SADA ID: 2E493BB48F1DRamp Type: PerpDiagInitial Pass/Fail: FailOverall Compliance: NoSeverity Score: 12.5

## Field Measurements/Component Compliance

Street 1 Name
Stop Condition-Street 2
Street 2 Name
Stop Condition-Street 1

W 11TH ST StopSign N CHURCH ST None Possible Solutions:

Remove & Replace Curb Ramp With Two New Directional Ramps or Equivalent.