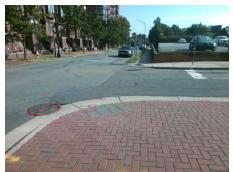

Surveyor Notes:

N/A

PROW/ADA:

R304.2.2

Total Cost: \$ 3200.00

| Comp | oliance Description   | Data  | Compliance |       | Description           | Data  |
|------|-----------------------|-------|------------|-------|-----------------------|-------|
| N/A  | Ramp Length (in)      | 68.0  | No         | Ramp  | Slope (%)             | 9.2   |
| Yes  | Ramp Width (in)       | 48.0  | Yes        | Ramp  | XSlope (%)            | 1.3   |
| N/A  | Flare Type LT         | N/A   | N/A        | Flare | Type RT               | N/A   |
| N/A  | Flare Slope LT (%)    | N/A   | N/A        | Flare | Slope RT (%)          | N/A   |
| N/A  | Flare Traversable LT? | N/A   | N/A        | Flare | Traversable RT?       | N/A   |
| N/A  | Landing Length (in)   | N/A   | N/A        | DWS   | Provided?             | N/A   |
| N/A  | Landing Width (in)    | N/A   | N/A        | DWS   | Contrast?             | N/A   |
| N/A  | Landing Slope (%)     | N/A   | N/A        | DWS   | Length (in)           | N/A   |
| N/A  | Landing X Slope (%)   | N/A   | N/A        | DWS   | Full Width?           | N/A   |
| N/A  | Landing Curb? (Y/N)   | N/A   | N/A        | DWS   | Offset (in)           | N/A   |
| N/A  | Shared Landing?       | N/A   |            |       |                       |       |
| N/A  | Gutter Ponding?       | N/A   | N/A        | Gutte | r Slope (%)           | N/A   |
| N/A  | Gutter Lip Ht (in)    | N/A   | N/A        | Gutte | r X Slope (%)         | N/A   |
| N/A  | Painted X Walk1?      | No    | N/A        | Paint | ed X Walk2?           | No    |
|      | X Walk 1 Direction    | To NE |            | X Wa  | lk 2 Direction        | To NW |
| N/A  | X Walk 1 Width (in)   | N/A   | N/A        | X Wa  | lk 2 Width (in)       | N/A   |
|      | X Walk 1 Slope (%)    | 1.6   |            | X Wa  | lk 2 Slope (%)        | 0.9   |
|      | X Walk 1 X Slope (%)  | 2.0   |            | X Wa  | lk 2 X Slope (%)      | 0.2   |
| N/A  | Ramp inside XWalk1?   | N/A   | N/A        | Ramp  | inside XWalk2?        | N/A   |
|      | Road Slope (%)        | 0.2   | N/A        | Clear | Space?                | N/A   |
|      | Road X Slope (%)      | 0.4   | N/A        | Clear | Space to XWalk (in)   | N/A   |
| N/A  | Any Obstructions?     | N/A   | N/A        | Storm | Grate/Utility Hazard? | N/A   |
|      | Obstruction Type      |       |            | Storm | n Grate/Utility Type  |       |
|      |                       | N/A   |            |       |                       | N/A   |

Surface Condition? (G/P)

Good