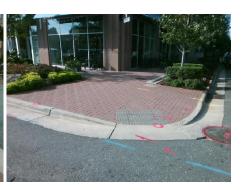

Surveyor Notes:

N/A

PROW/ADA:

R304.2.2

Total Cost: \$ 3200.00

| Comp | oliance Description   | Data  | Compliance |       | Description           | Data  |
|------|-----------------------|-------|------------|-------|-----------------------|-------|
| N/A  | Ramp Length (in)      | 68.0  | No         | Ramp  | Slope (%)             | 9.2   |
| Yes  | Ramp Width (in)       | 48.0  | Yes        | Ramp  | XSlope (%)            | 1.3   |
| N/A  | Flare Type LT         | N/A   | N/A        | Flare | Type RT               | N/A   |
| N/A  | Flare Slope LT (%)    | N/A   | N/A        | Flare | Slope RT (%)          | N/A   |
| N/A  | Flare Traversable LT? | N/A   | N/A        | Flare | Traversable RT?       | N/A   |
| N/A  | Landing Length (in)   | N/A   | N/A        | DWS   | Provided?             | N/A   |
| N/A  | Landing Width (in)    | N/A   | N/A        | DWS   | Contrast?             | N/A   |
| N/A  | Landing Slope (%)     | N/A   | N/A        | DWS   | Length (in)           | N/A   |
| N/A  | Landing X Slope (%)   | N/A   | N/A        | DWS   | Full Width?           | N/A   |
| N/A  | Landing Curb? (Y/N)   | N/A   | N/A        | DWS   | Offset (in)           | N/A   |
| N/A  | Shared Landing?       | N/A   |            |       |                       |       |
| N/A  | Gutter Ponding?       | N/A   | N/A        | Gutte | r Slope (%)           | N/A   |
| N/A  | Gutter Lip Ht (in)    | N/A   | N/A        | Gutte | r X Slope (%)         | N/A   |
| N/A  | Painted X Walk1?      | No    | N/A        | Paint | ed X Walk2?           | No    |
|      | X Walk 1 Direction    | To NE |            | X Wa  | lk 2 Direction        | To NW |
| N/A  | X Walk 1 Width (in)   | N/A   | N/A        | X Wa  | lk 2 Width (in)       | N/A   |
|      | X Walk 1 Slope (%)    | 1.6   |            | X Wa  | lk 2 Slope (%)        | 0.9   |
|      | X Walk 1 X Slope (%)  | 2.0   |            | X Wa  | lk 2 X Slope (%)      | 0.2   |
| N/A  | Ramp inside XWalk1?   | N/A   | N/A        | Ramp  | inside XWalk2?        | N/A   |
|      | Road Slope (%)        | 0.2   | N/A        | Clear | Space?                | N/A   |
|      | Road X Slope (%)      | 0.4   | N/A        | Clear | Space to XWalk (in)   | N/A   |
| N/A  | Any Obstructions?     | N/A   | N/A        | Storm | Grate/Utility Hazard? | N/A   |
|      | Obstruction Type      |       |            | Storm | n Grate/Utility Type  |       |
|      |                       | N/A   |            |       |                       | N/A   |

Surface Condition? (G/P)

Good