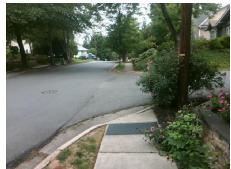

## Field Measurements/Component Compliance

Street 1 Name
RIDGEWAY AV
Stop Condition-Street 1
StopSign
Street 2 Name
N/A
Stop Condition-Street 2
N/A

Possible Solutions:

Remove & Replace Entire Ramp.

Surveyor Notes:

N/A

PROW/ADA:

R304.5.3

Total Cost: \$ 1600.00

| Compliance Description |                       | Data  | Compliance Description |                             | Data |
|------------------------|-----------------------|-------|------------------------|-----------------------------|------|
| N/A                    | Ramp Length (in)      | 54.0  | N/A                    | Grade Break?                | N/A  |
| Yes                    | Ramp Width (in)       | 52.0  | N/A                    | Grade Break Slope (%)       | 0.0  |
| Yes                    | Ramp Slope (%)        | 2.0   | N/A                    | Grade Break XSlope (%)      | 0.0  |
| No                     | Ramp XSlope (%)       | 4.4   |                        |                             |      |
| N/A                    | Flare Type LT         | N/A   | N/A                    | Flare Type RT               | N/A  |
| N/A                    | Flare Slope LT (%)    | N/A   | N/A                    | Flare Slope RT (%)          | 0.0  |
| N/A                    | Flare Traversable LT? | N/A   | N/A                    | Flare Traversable RT?       | N/A  |
| N/A                    | Landing Length (in)   | 0.0   | N/A                    | DWS Provided?               | N/A  |
| N/A                    | Landing Width (in)    | 0.0   | N/A                    | DWS Contrast?               | N/A  |
| N/A                    | Landing Slope (%)     | 0.0   | N/A                    | DWS Length (in)             | N/A  |
| N/A                    | Landing X Slope (%)   | 0.0   | N/A                    | DWS Full Width?             | N/A  |
| N/A                    | Landing Curb? (Y/N)   | N/A   | N/A                    | DWS Offset LT (in)          | N/A  |
| N/A                    | Shared Landing?       | N/A   | N/A                    | DWS Offset RT (in)          | N/A  |
| N/A                    | Gutter Ponding?       | 0.0   | N/A                    | Gutter Slope (%)            | N/A  |
| N/A                    | Gutter Lip Ht (in)    | 0.0   | N/A                    | Gutter X Slope (%)          | N/A  |
| N/A                    | Painted X Walk1?      | No    |                        | Road Slope (%)              | 14.5 |
|                        | X Walk 1 Direction    | To NW |                        | Road X Slope (%)            | 3.7  |
|                        | X Walk 1 Width (in)   | N/A   |                        | Clear Space?                | N/A  |
|                        | X Walk 1 Slope (%)    | 14.5  | N/A                    | Clear Space to XWalk (in)   | N/A  |
|                        | X Walk 1 X Slope (%)  | 3.7   | N/A                    | Storm Grate/Utility Hazard? | N/A  |
| N/A                    | Ramp inside XWalk1?   | N/A   |                        | Storm Grate/Utility Type    |      |
| N/A                    | Any Obstructions?     | N/A   |                        |                             | N/A  |
|                        | Obstruction Type      |       | Yes                    | Surface Condition? (G/P)    | Good |
|                        |                       | N/A   | N/A                    | Curb Slope (%)              | 23.9 |