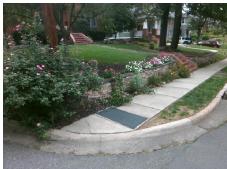

## Field Measurements/Component Compliance

Street 1 Name
RIDGEWAY AV
Stop Condition-Street 1
StopSign
Street 2 Name
N/A
Stop Condition-Street 2
N/A

Possible Solutions:

Remove & Replace Entire Ramp.

Surveyor Notes:

N/A

PROW/ADA:

R304.5.3

Total Cost: \$ 1600.00

| Compliance Description |                       | Data  | Compliance Description |                             | Data |
|------------------------|-----------------------|-------|------------------------|-----------------------------|------|
| N/A                    | Ramp Length (in)      | 54.0  | N/A                    | Grade Break?                | N/A  |
| Yes                    | Ramp Width (in)       | 52.0  | N/A                    | Grade Break Slope (%)       | 0.0  |
| Yes                    | Ramp Slope (%)        | 2.0   | N/A                    | Grade Break XSlope (%)      | 0.0  |
| No                     | Ramp XSlope (%)       | 4.4   |                        |                             |      |
| N/A                    | Flare Type LT         | N/A   | N/A                    | Flare Type RT               | N/A  |
| N/A                    | Flare Slope LT (%)    | N/A   | N/A                    | Flare Slope RT (%)          | 0.0  |
| N/A                    | Flare Traversable LT? | N/A   | N/A                    | Flare Traversable RT?       | N/A  |
| N/A                    | Landing Length (in)   | 0.0   | N/A                    | DWS Provided?               | N/A  |
| N/A                    | Landing Width (in)    | 0.0   | N/A                    | DWS Contrast?               | N/A  |
| N/A                    | Landing Slope (%)     | 0.0   | N/A                    | DWS Length (in)             | N/A  |
| N/A                    | Landing X Slope (%)   | 0.0   | N/A                    | DWS Full Width?             | N/A  |
| N/A                    | Landing Curb? (Y/N)   | N/A   | N/A                    | DWS Offset LT (in)          | N/A  |
| N/A                    | Shared Landing?       | N/A   | N/A                    | DWS Offset RT (in)          | N/A  |
| N/A                    | Gutter Ponding?       | 0.0   | N/A                    | Gutter Slope (%)            | N/A  |
| N/A                    | Gutter Lip Ht (in)    | 0.0   | N/A                    | Gutter X Slope (%)          | N/A  |
| N/A                    | Painted X Walk1?      | No    |                        | Road Slope (%)              | 14.5 |
|                        | X Walk 1 Direction    | To NW |                        | Road X Slope (%)            | 3.7  |
|                        | X Walk 1 Width (in)   | N/A   |                        | Clear Space?                | N/A  |
|                        | X Walk 1 Slope (%)    | 14.5  | N/A                    | Clear Space to XWalk (in)   | N/A  |
|                        | X Walk 1 X Slope (%)  | 3.7   | N/A                    | Storm Grate/Utility Hazard? | N/A  |
| N/A                    | Ramp inside XWalk1?   | N/A   |                        | Storm Grate/Utility Type    |      |
| N/A                    | Any Obstructions?     | N/A   |                        |                             | N/A  |
|                        | Obstruction Type      |       | Yes                    | Surface Condition? (G/P)    | Good |
|                        |                       | N/A   | N/A                    | Curb Slope (%)              | 23.9 |