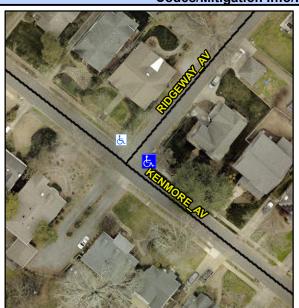

## Access Compliance Report Public Rights-of-Way (Curb Ramps)

Intersection ID: 14518 Main Street: KENMORE\_AV Cross Street: RIDGEWAY\_AV Location: NE
ADA ID: 2E494C1D7D3B Ramp Type: Directional1 Initial Pass/Fail: Fail Overall Compliance: No Severity Score: 1.25

## Field Measurements/Component Compliance

Street 1 Name
RIDGEWAY AV
Stop Condition-Street 1
StopSign
Street 2 Name
N/A
Stop Condition-Street 2
N/A

Possible Solutions:

Remove & Replace Entire Ramp.

Surveyor Notes: