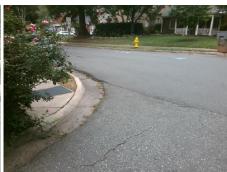

## Field Measurements/Component Compliance

Street 1 Name
RIDGEWAY AV
Stop Condition-Street 1
StopSign
Street 2 Name
N/A
Stop Condition-Street 2
N/A

Possible Solutions:

Remove & Replace Entire Ramp.

Surveyor Notes:

N/A

PROW/ADA:

R304.5.3

Total Cost: \$ 1600.00

| Compliance Description |                       | Data  | Compliance Description |                             | Data |
|------------------------|-----------------------|-------|------------------------|-----------------------------|------|
| N/A                    | Ramp Length (in)      | 54.0  | N/A                    | Grade Break?                | N/A  |
| Yes                    | Ramp Width (in)       | 52.0  | N/A                    | Grade Break Slope (%)       | 0.0  |
| Yes                    | Ramp Slope (%)        | 2.0   | N/A                    | Grade Break XSlope (%)      | 0.0  |
| No                     | Ramp XSlope (%)       | 4.4   |                        |                             |      |
| N/A                    | Flare Type LT         | N/A   | N/A                    | Flare Type RT               | N/A  |
| N/A                    | Flare Slope LT (%)    | N/A   | N/A                    | Flare Slope RT (%)          | 0.0  |
| N/A                    | Flare Traversable LT? | N/A   | N/A                    | Flare Traversable RT?       | N/A  |
| N/A                    | Landing Length (in)   | 0.0   | N/A                    | DWS Provided?               | N/A  |
| N/A                    | Landing Width (in)    | 0.0   | N/A                    | DWS Contrast?               | N/A  |
| N/A                    | Landing Slope (%)     | 0.0   | N/A                    | DWS Length (in)             | N/A  |
| N/A                    | Landing X Slope (%)   | 0.0   | N/A                    | DWS Full Width?             | N/A  |
| N/A                    | Landing Curb? (Y/N)   | N/A   | N/A                    | DWS Offset LT (in)          | N/A  |
| N/A                    | Shared Landing?       | N/A   | N/A                    | DWS Offset RT (in)          | N/A  |
| N/A                    | Gutter Ponding?       | 0.0   | N/A                    | Gutter Slope (%)            | N/A  |
| N/A                    | Gutter Lip Ht (in)    | 0.0   | N/A                    | Gutter X Slope (%)          | N/A  |
| N/A                    | Painted X Walk1?      | No    |                        | Road Slope (%)              | 14.5 |
|                        | X Walk 1 Direction    | To NW |                        | Road X Slope (%)            | 3.7  |
|                        | X Walk 1 Width (in)   | N/A   |                        | Clear Space?                | N/A  |
|                        | X Walk 1 Slope (%)    | 14.5  | N/A                    | Clear Space to XWalk (in)   | N/A  |
|                        | X Walk 1 X Slope (%)  | 3.7   | N/A                    | Storm Grate/Utility Hazard? | N/A  |
| N/A                    | Ramp inside XWalk1?   | N/A   |                        | Storm Grate/Utility Type    |      |
| N/A                    | Any Obstructions?     | N/A   |                        |                             | N/A  |
|                        | Obstruction Type      |       | Yes                    | Surface Condition? (G/P)    | Good |
|                        |                       | N/A   | N/A                    | Curb Slope (%)              | 23.9 |