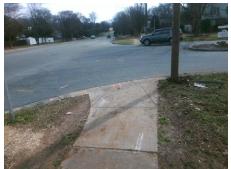

## **Access Compliance Report Public Rights-of-Way** (Curb Ramps)

Intersection ID: 20622 Main Street: SANDY PORTER RD **Cross Street: TARAGATE\_DR** Location: SW ADA ID: 2E55EE847D53 Ramp Type: Directional1 Initial Pass/Fail: Fail **Overall Compliance: No** Severity Score: 21.25

Total Cost: 1600.00

| Field Measurements/Component Compliance |                       |       |      |                             |      |
|-----------------------------------------|-----------------------|-------|------|-----------------------------|------|
| Compliance Description                  |                       | Data  | Comp | liance Description          | Data |
| N/A                                     | Ramp Length (in)      | 64.0  | N/A  | Grade Break?                | N/A  |
| No                                      | Ramp Width (in)       | 42.0  | N/A  | Grade Break Slope (%)       | 0.0  |
| No                                      | Ramp Slope (%)        | 10.6  | N/A  | Grade Break XSlope (%)      | 0.0  |
| Yes                                     | Ramp XSlope (%)       | 1.6   |      |                             |      |
| N/A                                     | Flare Type LT         | N/A   | N/A  | Flare Type RT               | N/A  |
| N/A                                     | Flare Slope LT (%)    | N/A   | N/A  | Flare Slope RT (%)          | 0.0  |
| N/A                                     | Flare Traversable LT? | N/A   | N/A  | Flare Traversable RT?       | N/A  |
| N/A                                     | Landing Length (in)   | 0.0   | N/A  | DWS Provided?               | N/A  |
| N/A                                     | Landing Width (in)    | 0.0   | N/A  | DWS Contrast?               | N/A  |
| N/A                                     | Landing Slope (%)     | 0.0   | N/A  | DWS Length (in)             | N/A  |
| N/A                                     | Landing X Slope (%)   | 0.0   | N/A  | DWS Full Width?             | N/A  |
| N/A                                     | Landing Curb? (Y/N)   | N/A   | N/A  | DWS Offset LT (in)          | N/A  |
| N/A                                     | Shared Landing?       | N/A   | N/A  | DWS Offset RT (in)          | N/A  |
| N/A                                     | Gutter Ponding?       | 0.0   | N/A  | Gutter Slope (%)            | N/A  |
| N/A                                     | Gutter Lip Ht (in)    | 0.0   | N/A  | Gutter X Slope (%)          | N/A  |
| N/A                                     | Painted X Walk1?      | No    |      | Road Slope (%)              | 2.4  |
|                                         | X Walk 1 Direction    | To SE |      | Road X Slope (%)            | 4.2  |
|                                         | X Walk 1 Width (in)   | N/A   |      | Clear Space?                | N/A  |
|                                         | X Walk 1 Slope (%)    | 2.4   | N/A  | Clear Space to XWalk (in)   | N/A  |
|                                         | X Walk 1 X Slope (%)  | 4.2   | N/A  | Storm Grate/Utility Hazard? | N/A  |
| N/A                                     | Ramp inside XWalk1?   | N/A   |      | Storm Grate/Utility Type    |      |
| N/A                                     | Any Obstructions?     | N/A   |      |                             | N/A  |
|                                         | Obstruction Type      |       | Yes  | Surface Condition? (G/P)    | Good |
|                                         |                       | N/A   | N/A  | Curb Slope (%)              | 15.6 |
|                                         |                       |       |      |                             |      |