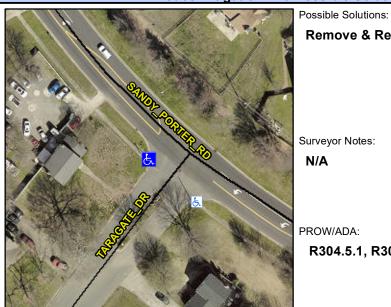

## **Access Compliance Report Public Rights-of-Way** (Curb Ramps)

Intersection ID: 20622 Main Street: SANDY PORTER RD **Cross Street: TARAGATE\_DR** Location: SW ADA ID: 2E55EE847D53 Ramp Type: Directional1 Initial Pass/Fail: Fail **Overall Compliance: No** Severity Score: 21.25

**Codes/Mitigation Info/Possible Solution** 

TARAGATE DR Street 1 Name Stop Condition-Street 1 StopSign Street 2 Name N/A Stop Condition-Street 2 N/A

Remove & Replace Entire Ramp. Surveyor Notes: N/A PROW/ADA: R304.5.1, R304.2.2