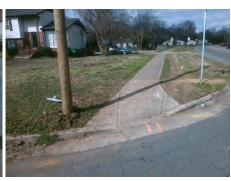

## **Access Compliance Report Public Rights-of-Way** (Curb Ramps)

Intersection ID: 20622 Main Street: SANDY PORTER RD **Cross Street: TARAGATE\_DR** Location: SW ADA ID: 2E55EE847D53 Ramp Type: Directional1 Initial Pass/Fail: Fail **Overall Compliance: No** Severity Score: 21.25

Total Cost: 1600.00

| Field Measurements/Component Compliance |                       |       |      |                             |      |
|-----------------------------------------|-----------------------|-------|------|-----------------------------|------|
| Compliance Description                  |                       | Data  | Comp | liance Description          | Data |
| N/A                                     | Ramp Length (in)      | 64.0  | N/A  | Grade Break?                | N/A  |
| No                                      | Ramp Width (in)       | 42.0  | N/A  | Grade Break Slope (%)       | 0.0  |
| No                                      | Ramp Slope (%)        | 10.6  | N/A  | Grade Break XSlope (%)      | 0.0  |
| Yes                                     | Ramp XSlope (%)       | 1.6   |      |                             |      |
| N/A                                     | Flare Type LT         | N/A   | N/A  | Flare Type RT               | N/A  |
| N/A                                     | Flare Slope LT (%)    | N/A   | N/A  | Flare Slope RT (%)          | 0.0  |
| N/A                                     | Flare Traversable LT? | N/A   | N/A  | Flare Traversable RT?       | N/A  |
| N/A                                     | Landing Length (in)   | 0.0   | N/A  | DWS Provided?               | N/A  |
| N/A                                     | Landing Width (in)    | 0.0   | N/A  | DWS Contrast?               | N/A  |
| N/A                                     | Landing Slope (%)     | 0.0   | N/A  | DWS Length (in)             | N/A  |
| N/A                                     | Landing X Slope (%)   | 0.0   | N/A  | DWS Full Width?             | N/A  |
| N/A                                     | Landing Curb? (Y/N)   | N/A   | N/A  | DWS Offset LT (in)          | N/A  |
| N/A                                     | Shared Landing?       | N/A   | N/A  | DWS Offset RT (in)          | N/A  |
| N/A                                     | Gutter Ponding?       | 0.0   | N/A  | Gutter Slope (%)            | N/A  |
| N/A                                     | Gutter Lip Ht (in)    | 0.0   | N/A  | Gutter X Slope (%)          | N/A  |
| N/A                                     | Painted X Walk1?      | No    |      | Road Slope (%)              | 2.4  |
|                                         | X Walk 1 Direction    | To SE |      | Road X Slope (%)            | 4.2  |
|                                         | X Walk 1 Width (in)   | N/A   |      | Clear Space?                | N/A  |
|                                         | X Walk 1 Slope (%)    | 2.4   | N/A  | Clear Space to XWalk (in)   | N/A  |
|                                         | X Walk 1 X Slope (%)  | 4.2   | N/A  | Storm Grate/Utility Hazard? | N/A  |
| N/A                                     | Ramp inside XWalk1?   | N/A   |      | Storm Grate/Utility Type    |      |
| N/A                                     | Any Obstructions?     | N/A   |      |                             | N/A  |
|                                         | Obstruction Type      |       | Yes  | Surface Condition? (G/P)    | Good |
|                                         |                       | N/A   | N/A  | Curb Slope (%)              | 15.6 |
|                                         |                       |       |      |                             |      |