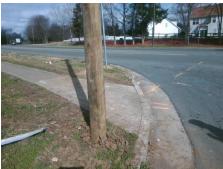

## **Access Compliance Report Public Rights-of-Way** (Curb Ramps)

Intersection ID: 20622 Main Street: SANDY PORTER RD **Cross Street: TARAGATE\_DR** Location: SW ADA ID: 2E55EE847D53 Ramp Type: Directional1 Initial Pass/Fail: Fail **Overall Compliance: No** Severity Score: 21.25

Total Cost: 1600.00

| Field Measurements/Component Compliance |                       |       |      |                             |      |
|-----------------------------------------|-----------------------|-------|------|-----------------------------|------|
| Compliance Description                  |                       | Data  | Comp | liance Description          | Data |
| N/A                                     | Ramp Length (in)      | 64.0  | N/A  | Grade Break?                | N/A  |
| No                                      | Ramp Width (in)       | 42.0  | N/A  | Grade Break Slope (%)       | 0.0  |
| No                                      | Ramp Slope (%)        | 10.6  | N/A  | Grade Break XSlope (%)      | 0.0  |
| Yes                                     | Ramp XSlope (%)       | 1.6   |      |                             |      |
| N/A                                     | Flare Type LT         | N/A   | N/A  | Flare Type RT               | N/A  |
| N/A                                     | Flare Slope LT (%)    | N/A   | N/A  | Flare Slope RT (%)          | 0.0  |
| N/A                                     | Flare Traversable LT? | N/A   | N/A  | Flare Traversable RT?       | N/A  |
| N/A                                     | Landing Length (in)   | 0.0   | N/A  | DWS Provided?               | N/A  |
| N/A                                     | Landing Width (in)    | 0.0   | N/A  | DWS Contrast?               | N/A  |
| N/A                                     | Landing Slope (%)     | 0.0   | N/A  | DWS Length (in)             | N/A  |
| N/A                                     | Landing X Slope (%)   | 0.0   | N/A  | DWS Full Width?             | N/A  |
| N/A                                     | Landing Curb? (Y/N)   | N/A   | N/A  | DWS Offset LT (in)          | N/A  |
| N/A                                     | Shared Landing?       | N/A   | N/A  | DWS Offset RT (in)          | N/A  |
| N/A                                     | Gutter Ponding?       | 0.0   | N/A  | Gutter Slope (%)            | N/A  |
| N/A                                     | Gutter Lip Ht (in)    | 0.0   | N/A  | Gutter X Slope (%)          | N/A  |
| N/A                                     | Painted X Walk1?      | No    |      | Road Slope (%)              | 2.4  |
|                                         | X Walk 1 Direction    | To SE |      | Road X Slope (%)            | 4.2  |
|                                         | X Walk 1 Width (in)   | N/A   |      | Clear Space?                | N/A  |
|                                         | X Walk 1 Slope (%)    | 2.4   | N/A  | Clear Space to XWalk (in)   | N/A  |
|                                         | X Walk 1 X Slope (%)  | 4.2   | N/A  | Storm Grate/Utility Hazard? | N/A  |
| N/A                                     | Ramp inside XWalk1?   | N/A   |      | Storm Grate/Utility Type    |      |
| N/A                                     | Any Obstructions?     | N/A   |      |                             | N/A  |
|                                         | Obstruction Type      |       | Yes  | Surface Condition? (G/P)    | Good |
|                                         |                       | N/A   | N/A  | Curb Slope (%)              | 15.6 |
|                                         |                       |       |      |                             |      |