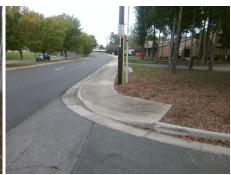

Surveyor Notes:

N/A

PROW/ADA:

Not Found, R304.5.3

Total Cost: \$ 3200.00

| Field Measurements/Component Compilance |                       |      |      |                             |      |
|-----------------------------------------|-----------------------|------|------|-----------------------------|------|
| Compliance Description                  |                       | Data | Comp | liance Description          | Data |
| N/A                                     | Ramp Length (in)      | 74.0 | Yes  | Ramp Slope (%)              | 5.9  |
| Yes                                     | Ramp Width (in)       | 48.0 | No   | Ramp XSlope (%)             | 8.9  |
| N/A                                     | Flare Type LT         | N/A  | N/A  | Flare Type RT               | N/A  |
| N/A                                     | Flare Slope LT (%)    | N/A  | N/A  | Flare Slope RT (%)          | N/A  |
| N/A                                     | Flare Traversable LT? | N/A  | N/A  | Flare Traversable RT?       | N/A  |
| N/A                                     | Landing Length (in)   | N/A  | N/A  | DWS Provided?               | N/A  |
| N/A                                     | Landing Width (in)    | N/A  | N/A  | DWS Contrast?               | N/A  |
| N/A                                     | Landing Slope (%)     | N/A  | N/A  | DWS Length (in)             | N/A  |
| N/A                                     | Landing X Slope (%)   | N/A  | N/A  | DWS Full Width?             | N/A  |
| N/A                                     | Landing Curb? (Y/N)   | N/A  | N/A  | DWS Offset (in)             | N/A  |
| N/A                                     | Shared Landing?       | N/A  |      |                             |      |
| N/A                                     | Gutter Ponding?       | N/A  | N/A  | Gutter Slope (%)            | N/A  |
| N/A                                     | Gutter Lip Ht (in)    | N/A  | N/A  | Gutter X Slope (%)          | N/A  |
| N/A                                     | Painted X Walk1?      | No   | N/A  | Painted X Walk2?            | No   |
|                                         | X Walk 1 Direction    | To N |      | X Walk 2 Direction          | To W |
| N/A                                     | X Walk 1 Width (in)   | N/A  | N/A  | X Walk 2 Width (in)         | N/A  |
|                                         | X Walk 1 Slope (%)    | 3.8  |      | X Walk 2 Slope (%)          | 2.4  |
|                                         | X Walk 1 X Slope (%)  | 2.7  |      | X Walk 2 X Slope (%)        | 2.9  |
| N/A                                     | Ramp inside XWalk1?   | N/A  | N/A  | Ramp inside XWalk2?         | N/A  |
|                                         | Road Slope (%)        | 2.1  | N/A  | Clear Space?                | N/A  |
|                                         | Road X Slope (%)      | 1.4  | N/A  | Clear Space to XWalk (in)   | N/A  |
| N/A                                     | Any Obstructions?     | N/A  | N/A  | Storm Grate/Utility Hazard? | N/A  |