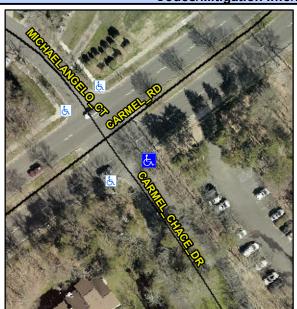

## Access Compliance Report Public Rights-of-Way (Curb Ramps)

Intersection ID: 26115Main Street: CARMEL\_CHACE\_DRCross Street: CARMEL\_RDLocation:SEADA ID: 2E5A250ADED2Ramp Type: PerpDiagInitial Pass/Fail: FailOverall Compliance: NoSeverity Score:25

## Field Measurements/Component Compliance

Street 1 Name
Stop Condition-Street 2
Street 2 Name
Stop Condition-Street 1

CARMEL RD None CARMEL CHACE DR StopSign Possible Solutions:

Remove & Replace Curb Ramp With Two New Directional Ramps or Equivalent.