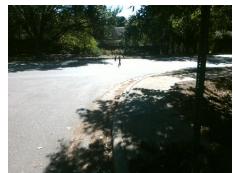

## Field Measurements/Component Compliance

Street 1 Name
Stop Condition-Street 2
Street 2 Name
Stop Condition-Street 1

S WENDOVER RD None BONWOOD DR StopSign Possible Solutions:

Remove & Replace Curb Ramp With Two New Directional Ramps or Equivalent.

Surveyor Notes:

N/A

PROW/ADA:

Not Found, R304.5.3

Total Cost: \$ 3200.00

| Field Measurements/Component Compliance |                        |                       |       |      |                             |       |
|-----------------------------------------|------------------------|-----------------------|-------|------|-----------------------------|-------|
|                                         | Compliance Description |                       | Data  | Comp | oliance Description         | Data  |
|                                         | N/A                    | Ramp Length (in)      | 58.0  | Yes  | Ramp Slope (%)              | 5.9   |
|                                         | Yes                    | Ramp Width (in)       | 48.0  | No   | Ramp XSlope (%)             | 5.7   |
|                                         | N/A                    | Flare Type LT         | N/A   | N/A  | Flare Type RT               | N/A   |
|                                         | N/A                    | Flare Slope LT (%)    | N/A   | N/A  | Flare Slope RT (%)          | N/A   |
|                                         | N/A                    | Flare Traversable LT? | N/A   | N/A  | Flare Traversable RT?       | N/A   |
|                                         | N/A                    | Landing Length (in)   | N/A   | N/A  | DWS Provided?               | N/A   |
|                                         | N/A                    | Landing Width (in)    | N/A   | N/A  | DWS Contrast?               | N/A   |
|                                         | N/A                    | Landing Slope (%)     | N/A   | N/A  | DWS Length (in)             | N/A   |
|                                         | N/A                    | Landing X Slope (%)   | N/A   | N/A  | DWS Full Width?             | N/A   |
|                                         | N/A                    | Landing Curb? (Y/N)   | N/A   | N/A  | DWS Offset (in)             | N/A   |
|                                         | N/A                    | Shared Landing?       | N/A   |      |                             |       |
|                                         | N/A                    | Gutter Ponding?       | N/A   | N/A  | Gutter Slope (%)            | N/A   |
|                                         | N/A                    | Gutter Lip Ht (in)    | N/A   | N/A  | Gutter X Slope (%)          | N/A   |
|                                         | N/A                    | Painted X Walk1?      | No    | N/A  | Painted X Walk2?            | No    |
|                                         |                        | X Walk 1 Direction    | To SE |      | X Walk 2 Direction          | To NE |
|                                         | N/A                    | X Walk 1 Width (in)   | N/A   | N/A  | X Walk 2 Width (in)         | N/A   |
|                                         |                        | X Walk 1 Slope (%)    | 1.9   |      | X Walk 2 Slope (%)          | 6.9   |
|                                         |                        | X Walk 1 X Slope (%)  | 8.5   |      | X Walk 2 X Slope (%)        | 4.6   |
|                                         | N/A                    | Ramp inside XWalk1?   | N/A   | N/A  | Ramp inside XWalk2?         | N/A   |
|                                         |                        | Road Slope (%)        | 1.9   | N/A  | Clear Space?                | N/A   |
|                                         |                        | Road X Slope (%)      | 8.8   | N/A  | Clear Space to XWalk (in)   | N/A   |
|                                         | N/A                    | Any Obstructions?     | N/A   | N/A  | Storm Grate/Utility Hazard? | N/A   |
|                                         |                        | Obstruction Type      |       |      | Storm Grate/Utility Type    |       |
|                                         |                        |                       | N/A   |      |                             | N/A   |
|                                         |                        |                       |       | Yes  | Surface Condition? (G/P)    | Good  |
| _                                       |                        |                       |       |      |                             |       |