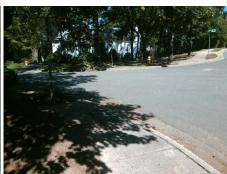

## Field Measurements/Component Compliance

Street 1 Name
Stop Condition-Street 2
Street 2 Name
Stop Condition-Street 1

S WENDOVER RD None BONWOOD DR StopSign Possible Solutions:

Remove & Replace Curb Ramp With Two New Directional Ramps or Equivalent.

Surveyor Notes:

N/A

PROW/ADA:

Not Found, R304.5.3

Total Cost: \$ 3200.00

| Field Measurements/Component Compliance |                        |                       |       |      |                             |       |
|-----------------------------------------|------------------------|-----------------------|-------|------|-----------------------------|-------|
|                                         | Compliance Description |                       | Data  | Comp | oliance Description         | Data  |
|                                         | N/A                    | Ramp Length (in)      | 58.0  | Yes  | Ramp Slope (%)              | 5.9   |
|                                         | Yes                    | Ramp Width (in)       | 48.0  | No   | Ramp XSlope (%)             | 5.7   |
|                                         | N/A                    | Flare Type LT         | N/A   | N/A  | Flare Type RT               | N/A   |
|                                         | N/A                    | Flare Slope LT (%)    | N/A   | N/A  | Flare Slope RT (%)          | N/A   |
|                                         | N/A                    | Flare Traversable LT? | N/A   | N/A  | Flare Traversable RT?       | N/A   |
|                                         | N/A                    | Landing Length (in)   | N/A   | N/A  | DWS Provided?               | N/A   |
|                                         | N/A                    | Landing Width (in)    | N/A   | N/A  | DWS Contrast?               | N/A   |
|                                         | N/A                    | Landing Slope (%)     | N/A   | N/A  | DWS Length (in)             | N/A   |
|                                         | N/A                    | Landing X Slope (%)   | N/A   | N/A  | DWS Full Width?             | N/A   |
|                                         | N/A                    | Landing Curb? (Y/N)   | N/A   | N/A  | DWS Offset (in)             | N/A   |
|                                         | N/A                    | Shared Landing?       | N/A   |      |                             |       |
|                                         | N/A                    | Gutter Ponding?       | N/A   | N/A  | Gutter Slope (%)            | N/A   |
|                                         | N/A                    | Gutter Lip Ht (in)    | N/A   | N/A  | Gutter X Slope (%)          | N/A   |
|                                         | N/A                    | Painted X Walk1?      | No    | N/A  | Painted X Walk2?            | No    |
|                                         |                        | X Walk 1 Direction    | To SE |      | X Walk 2 Direction          | To NE |
|                                         | N/A                    | X Walk 1 Width (in)   | N/A   | N/A  | X Walk 2 Width (in)         | N/A   |
|                                         |                        | X Walk 1 Slope (%)    | 1.9   |      | X Walk 2 Slope (%)          | 6.9   |
|                                         |                        | X Walk 1 X Slope (%)  | 8.5   |      | X Walk 2 X Slope (%)        | 4.6   |
|                                         | N/A                    | Ramp inside XWalk1?   | N/A   | N/A  | Ramp inside XWalk2?         | N/A   |
|                                         |                        | Road Slope (%)        | 1.9   | N/A  | Clear Space?                | N/A   |
|                                         |                        | Road X Slope (%)      | 8.8   | N/A  | Clear Space to XWalk (in)   | N/A   |
|                                         | N/A                    | Any Obstructions?     | N/A   | N/A  | Storm Grate/Utility Hazard? | N/A   |
|                                         |                        | Obstruction Type      |       |      | Storm Grate/Utility Type    |       |
|                                         |                        |                       | N/A   |      |                             | N/A   |
|                                         |                        |                       |       | Yes  | Surface Condition? (G/P)    | Good  |
| _                                       |                        |                       |       |      |                             |       |