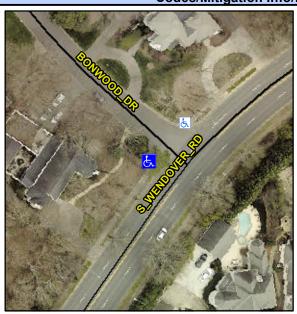

## Access Compliance Report Public Rights-of-Way (Curb Ramps)

Intersection ID: 17292 Main Street: BONWOOD\_DR Cross Street: S\_WENDOVER\_RD Location: NW

ADA ID: 2E6A9433DBF2 Ramp Type: PerpDiag Initial Pass/Fail: Fail Overall Compliance: No Severity Score: 12.5

## Field Measurements/Component Compliance

Street 1 Name
Stop Condition-Street 2
Street 2 Name
Stop Condition-Street 1

S WENDOVER RD None BONWOOD DR StopSign Possible Solutions:

Remove & Replace Curb Ramp With Two New Directional Ramps or Equivalent.