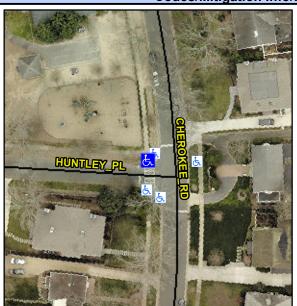

## **Access Compliance Report Public Rights-of-Way** (Curb Ramps)

Intersection ID: 15870 Main Street: CHEROKEE\_RD **Cross Street: HUNTLEY\_PL** Location: NW **Overall Compliance: No** ADA ID: 2E6B4F33DCAE Ramp Type: Perp Initial Pass/Fail: Fail **Severity Score:** 12.5