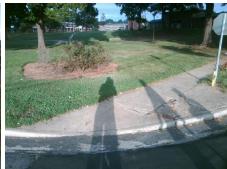

## Field Measurements/Component Compliance

Street 1 Name
Stop Condition-Street 2
Street 2 Name
Stop Condition-Street 1

BALTIMORE AV None FAIRWOOD AV StopSign Possible Solutions:

Remove & Replace Curb Ramp With
Two New Directional Ramps or
Equivalent.

Surveyor Notes:
N/A

PROW/ADA:
Not Found, R304.2.2, R304.5.3

Total Cost: \$ 3200.00

| r leid Measurements/Component Compnance |                       |       |                        |                             |       |
|-----------------------------------------|-----------------------|-------|------------------------|-----------------------------|-------|
| Compliance Description                  |                       | Data  | Compliance Description |                             | Data  |
| N/A                                     | Ramp Length (in)      | 48.0  | No                     | Ramp Slope (%)              | 8.4   |
| Yes                                     | Ramp Width (in)       | 48.0  | No                     | Ramp XSlope (%)             | 7.4   |
| N/A                                     | Flare Type LT         | N/A   | N/A                    | Flare Type RT               | N/A   |
| N/A                                     | Flare Slope LT (%)    | N/A   | N/A                    | Flare Slope RT (%)          | N/A   |
| N/A                                     | Flare Traversable LT? | N/A   | N/A                    | Flare Traversable RT?       | N/A   |
| N/A                                     | Landing Length (in)   | N/A   | N/A                    | DWS Provided?               | N/A   |
| N/A                                     | Landing Width (in)    | N/A   | N/A                    | DWS Contrast?               | N/A   |
| N/A                                     | Landing Slope (%)     | N/A   | N/A                    | DWS Length (in)             | N/A   |
| N/A                                     | Landing X Slope (%)   | N/A   | N/A                    | DWS Full Width?             | N/A   |
| N/A                                     | Landing Curb? (Y/N)   | N/A   | N/A                    | DWS Offset (in)             | N/A   |
| N/A                                     | Shared Landing?       | N/A   |                        |                             |       |
| N/A                                     | Gutter Ponding?       | N/A   | N/A                    | Gutter Slope (%)            | N/A   |
| N/A                                     | Gutter Lip Ht (in)    | N/A   | N/A                    | Gutter X Slope (%)          | N/A   |
| N/A                                     | Painted X Walk1?      | No    | N/A                    | Painted X Walk2?            | No    |
|                                         | X Walk 1 Direction    | To NE |                        | X Walk 2 Direction          | To SE |
| N/A                                     | X Walk 1 Width (in)   | N/A   | N/A                    | X Walk 2 Width (in)         | N/A   |
|                                         | X Walk 1 Slope (%)    | 5.5   |                        | X Walk 2 Slope (%)          | 1.1   |
|                                         | X Walk 1 X Slope (%)  | 0.7   |                        | X Walk 2 X Slope (%)        | 3.4   |
| N/A                                     | Ramp inside XWalk1?   | N/A   | N/A                    | Ramp inside XWalk2?         | N/A   |
|                                         | Road Slope (%)        | 6.9   | N/A                    | Clear Space?                | N/A   |
|                                         | Road X Slope (%)      | 7.8   | N/A                    | Clear Space to XWalk (in)   | N/A   |
| N/A                                     | Any Obstructions?     | N/A   | N/A                    | Storm Grate/Utility Hazard? | N/A   |