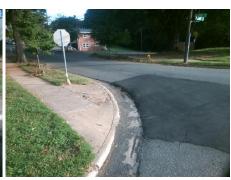

## Field Measurements/Component Compliance

Street 1 Name
Stop Condition-Street 2
Street 2 Name
Stop Condition-Street 1

BALTIMORE AV None FAIRWOOD AV StopSign Possible Solutions:

Remove & Replace Curb Ramp With
Two New Directional Ramps or
Equivalent.

Surveyor Notes:
N/A

PROW/ADA:
Not Found, R304.2.2, R304.5.3

Total Cost: \$ 3200.00

| r leid Measurements/Component Compnance |                       |       |                        |                             |       |
|-----------------------------------------|-----------------------|-------|------------------------|-----------------------------|-------|
| Compliance Description                  |                       | Data  | Compliance Description |                             | Data  |
| N/A                                     | Ramp Length (in)      | 48.0  | No                     | Ramp Slope (%)              | 8.4   |
| Yes                                     | Ramp Width (in)       | 48.0  | No                     | Ramp XSlope (%)             | 7.4   |
| N/A                                     | Flare Type LT         | N/A   | N/A                    | Flare Type RT               | N/A   |
| N/A                                     | Flare Slope LT (%)    | N/A   | N/A                    | Flare Slope RT (%)          | N/A   |
| N/A                                     | Flare Traversable LT? | N/A   | N/A                    | Flare Traversable RT?       | N/A   |
| N/A                                     | Landing Length (in)   | N/A   | N/A                    | DWS Provided?               | N/A   |
| N/A                                     | Landing Width (in)    | N/A   | N/A                    | DWS Contrast?               | N/A   |
| N/A                                     | Landing Slope (%)     | N/A   | N/A                    | DWS Length (in)             | N/A   |
| N/A                                     | Landing X Slope (%)   | N/A   | N/A                    | DWS Full Width?             | N/A   |
| N/A                                     | Landing Curb? (Y/N)   | N/A   | N/A                    | DWS Offset (in)             | N/A   |
| N/A                                     | Shared Landing?       | N/A   |                        |                             |       |
| N/A                                     | Gutter Ponding?       | N/A   | N/A                    | Gutter Slope (%)            | N/A   |
| N/A                                     | Gutter Lip Ht (in)    | N/A   | N/A                    | Gutter X Slope (%)          | N/A   |
| N/A                                     | Painted X Walk1?      | No    | N/A                    | Painted X Walk2?            | No    |
|                                         | X Walk 1 Direction    | To NE |                        | X Walk 2 Direction          | To SE |
| N/A                                     | X Walk 1 Width (in)   | N/A   | N/A                    | X Walk 2 Width (in)         | N/A   |
|                                         | X Walk 1 Slope (%)    | 5.5   |                        | X Walk 2 Slope (%)          | 1.1   |
|                                         | X Walk 1 X Slope (%)  | 0.7   |                        | X Walk 2 X Slope (%)        | 3.4   |
| N/A                                     | Ramp inside XWalk1?   | N/A   | N/A                    | Ramp inside XWalk2?         | N/A   |
|                                         | Road Slope (%)        | 6.9   | N/A                    | Clear Space?                | N/A   |
|                                         | Road X Slope (%)      | 7.8   | N/A                    | Clear Space to XWalk (in)   | N/A   |
| N/A                                     | Any Obstructions?     | N/A   | N/A                    | Storm Grate/Utility Hazard? | N/A   |