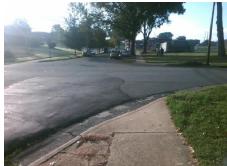

## Field Measurements/Component Compliance

Street 1 Name
Stop Condition-Street 2
Street 2 Name
Stop Condition-Street 1

BALTIMORE AV None FAIRWOOD AV StopSign Possible Solutions:

Remove & Replace Curb Ramp With
Two New Directional Ramps or
Equivalent.

Surveyor Notes:
N/A

PROW/ADA:
Not Found, R304.2.2, R304.5.3

Total Cost: \$ 3200.00

| r leid Measurements/Component Compnance |                       |       |                        |                             |       |
|-----------------------------------------|-----------------------|-------|------------------------|-----------------------------|-------|
| Compliance Description                  |                       | Data  | Compliance Description |                             | Data  |
| N/A                                     | Ramp Length (in)      | 48.0  | No                     | Ramp Slope (%)              | 8.4   |
| Yes                                     | Ramp Width (in)       | 48.0  | No                     | Ramp XSlope (%)             | 7.4   |
| N/A                                     | Flare Type LT         | N/A   | N/A                    | Flare Type RT               | N/A   |
| N/A                                     | Flare Slope LT (%)    | N/A   | N/A                    | Flare Slope RT (%)          | N/A   |
| N/A                                     | Flare Traversable LT? | N/A   | N/A                    | Flare Traversable RT?       | N/A   |
| N/A                                     | Landing Length (in)   | N/A   | N/A                    | DWS Provided?               | N/A   |
| N/A                                     | Landing Width (in)    | N/A   | N/A                    | DWS Contrast?               | N/A   |
| N/A                                     | Landing Slope (%)     | N/A   | N/A                    | DWS Length (in)             | N/A   |
| N/A                                     | Landing X Slope (%)   | N/A   | N/A                    | DWS Full Width?             | N/A   |
| N/A                                     | Landing Curb? (Y/N)   | N/A   | N/A                    | DWS Offset (in)             | N/A   |
| N/A                                     | Shared Landing?       | N/A   |                        |                             |       |
| N/A                                     | Gutter Ponding?       | N/A   | N/A                    | Gutter Slope (%)            | N/A   |
| N/A                                     | Gutter Lip Ht (in)    | N/A   | N/A                    | Gutter X Slope (%)          | N/A   |
| N/A                                     | Painted X Walk1?      | No    | N/A                    | Painted X Walk2?            | No    |
|                                         | X Walk 1 Direction    | To NE |                        | X Walk 2 Direction          | To SE |
| N/A                                     | X Walk 1 Width (in)   | N/A   | N/A                    | X Walk 2 Width (in)         | N/A   |
|                                         | X Walk 1 Slope (%)    | 5.5   |                        | X Walk 2 Slope (%)          | 1.1   |
|                                         | X Walk 1 X Slope (%)  | 0.7   |                        | X Walk 2 X Slope (%)        | 3.4   |
| N/A                                     | Ramp inside XWalk1?   | N/A   | N/A                    | Ramp inside XWalk2?         | N/A   |
|                                         | Road Slope (%)        | 6.9   | N/A                    | Clear Space?                | N/A   |
|                                         | Road X Slope (%)      | 7.8   | N/A                    | Clear Space to XWalk (in)   | N/A   |
| N/A                                     | Any Obstructions?     | N/A   | N/A                    | Storm Grate/Utility Hazard? | N/A   |