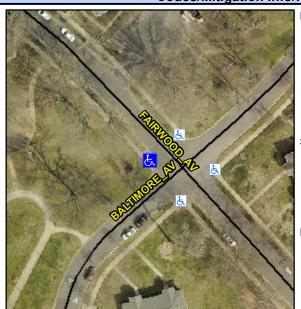

## Access Compliance Report Public Rights-of-Way (Curb Ramps)

Intersection ID: 14901 Main Street: BALTIMORE\_AV Cross Street: FAIRWOOD\_AV Location: NW
ADA ID: 2E6EAAF87434 Ramp Type: PerpDiag Initial Pass/Fail: Fail Overall Compliance: No Severity Score: 37.5

## Field Measurements/Component Compliance

Street 1 Name
Stop Condition-Street 2
Street 2 Name
Stop Condition-Street 1

BALTIMORE AV None FAIRWOOD AV StopSign Possible Solutions:

Remove & Replace Curb Ramp With
Two New Directional Ramps or
Equivalent.