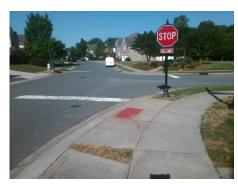

## Access Compliance Report Public Rights-of-Way (Curb Ramps)

Intersection ID: 43656 Main Street: HUNTINGTON\_MEADOW\_LN Cross Street: CALLOW\_FOREST\_DR Location: NE

ADA ID: 2E72D9EED145 Ramp Type: BlendTrans2 Initial Pass/Fail: Fail Overall Compliance: No Severity Score: 8.75

## Field Measurements/Component Compliance

Street 1 Name
Stop Condition-Street 1
Street 2 Name
Stop Condition-Street 2

CALLOW FOREST DR StopSign HUNTINGTON MEADOW LN StopSign Possible Solutions:

Remove & Replace Curb Ramp With Two New Directional Ramps or Equivalent.

Surveyor Notes:

N/A

PROW/ADA:

Not Found, R304.5.1

Total Cost: \$ 3200.00

| Compliance Description D |                       | Data | Compliance Description |                             | Data |
|--------------------------|-----------------------|------|------------------------|-----------------------------|------|
| N/A                      | Ramp Length (in)      | 94.0 | Yes                    | BlendTrans Slope (%)        | 4.4  |
| No                       | Ramp Width (in)       | 39.5 | Yes                    | BlendTrans XSlope (%)       | 2.0  |
| N/A                      | Flare Type LT         | N/A  | N/A                    | Flare Type RT               | N/A  |
| N/A                      | Flare Slope LT (%)    | N/A  | N/A                    | Flare Slope RT (%)          | N/A  |
| N/A                      | Flare Traversable LT? | N/A  | N/A                    | Flare Traversable RT?       | N/A  |
| N/A                      | Landing Length (in)   | N/A  | N/A                    | DWS Provided?               | N/A  |
| N/A                      | Landing Width (in)    | N/A  | N/A                    | DWS Contrast?               | N/A  |
| N/A                      | Landing Slope (%)     | N/A  | N/A                    | DWS Length (in)             | N/A  |
| N/A                      | Landing X Slope (%)   | N/A  | N/A                    | DWS Full Width?             | N/A  |
| N/A                      | Landing Curb? (Y/N)   | N/A  | N/A                    | DWS Offset (in)             | N/A  |
| N/A                      | Shared Landing?       | N/A  |                        |                             |      |
| N/A                      | Gutter Ponding?       | N/A  | N/A                    | Gutter Slope (%)            | N/A  |
| N/A                      | Gutter Lip Ht (in)    | N/A  | N/A                    | Gutter X Slope (%)          | N/A  |
| N/A                      | Painted X Walk1?      | No   | N/A                    | Painted X Walk2?            | No   |
|                          | X Walk 1 Direction    | To W |                        | X Walk 2 Direction          | To S |
|                          | X Walk 1 Width (in)   | N/A  |                        | X Walk 2 Width (in)         | N/A  |
|                          | X Walk 1 Slope (%)    | 0.7  |                        | X Walk 2 Slope (%)          | 2.4  |
|                          | X Walk 1 X Slope (%)  | 4.1  |                        | X Walk 2 X Slope (%)        | 2.1  |
| N/A                      | Ramp inside XWalk1?   | N/A  | N/A                    | Ramp inside XWalk2?         | N/A  |
|                          | Road Slope (%)        | 0.8  |                        | Clear Space?                | N/A  |
|                          | Road X Slope (%)      | 1.1  | N/A                    | Clear Space to XWalk (in)   | N/A  |
| N/A                      | Any Obstructions?     | N/A  | N/A                    | Storm Grate/Utility Hazard? | N/A  |
|                          | Obstruction Type      |      |                        | Storm Grate/Utility Type    |      |
|                          |                       | N/A  |                        |                             | N/A  |
|                          |                       |      | Yes                    | Surface Condition? (G/P)    | Good |
|                          |                       |      | No                     | Curb Slope (%)              | 16.7 |