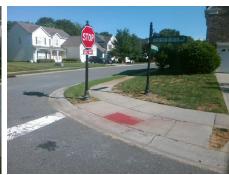

## Access Compliance Report Public Rights-of-Way (Curb Ramps)

Intersection ID: 43656 Main Street: HUNTINGTON\_MEADOW\_LN Cross Street: CALLOW\_FOREST\_DR Location: NE

ADA ID: 2E72D9EED145 Ramp Type: BlendTrans2 Initial Pass/Fail: Fail Overall Compliance: No Severity Score: 8.75

## Field Measurements/Component Compliance

Street 1 Name
Stop Condition-Street 1
Street 2 Name
Stop Condition-Street 2

CALLOW FOREST DR StopSign HUNTINGTON MEADOW LN StopSign Possible Solutions:

Remove & Replace Curb Ramp With Two New Directional Ramps or Equivalent.

Surveyor Notes:

N/A

PROW/ADA:

Not Found, R304.5.1

Total Cost: \$ 3200.00

| Compliance Description D |                       | Data | Compliance Description |                             | Data |
|--------------------------|-----------------------|------|------------------------|-----------------------------|------|
| N/A                      | Ramp Length (in)      | 94.0 | Yes                    | BlendTrans Slope (%)        | 4.4  |
| No                       | Ramp Width (in)       | 39.5 | Yes                    | BlendTrans XSlope (%)       | 2.0  |
| N/A                      | Flare Type LT         | N/A  | N/A                    | Flare Type RT               | N/A  |
| N/A                      | Flare Slope LT (%)    | N/A  | N/A                    | Flare Slope RT (%)          | N/A  |
| N/A                      | Flare Traversable LT? | N/A  | N/A                    | Flare Traversable RT?       | N/A  |
| N/A                      | Landing Length (in)   | N/A  | N/A                    | DWS Provided?               | N/A  |
| N/A                      | Landing Width (in)    | N/A  | N/A                    | DWS Contrast?               | N/A  |
| N/A                      | Landing Slope (%)     | N/A  | N/A                    | DWS Length (in)             | N/A  |
| N/A                      | Landing X Slope (%)   | N/A  | N/A                    | DWS Full Width?             | N/A  |
| N/A                      | Landing Curb? (Y/N)   | N/A  | N/A                    | DWS Offset (in)             | N/A  |
| N/A                      | Shared Landing?       | N/A  |                        |                             |      |
| N/A                      | Gutter Ponding?       | N/A  | N/A                    | Gutter Slope (%)            | N/A  |
| N/A                      | Gutter Lip Ht (in)    | N/A  | N/A                    | Gutter X Slope (%)          | N/A  |
| N/A                      | Painted X Walk1?      | No   | N/A                    | Painted X Walk2?            | No   |
|                          | X Walk 1 Direction    | To W |                        | X Walk 2 Direction          | To S |
|                          | X Walk 1 Width (in)   | N/A  |                        | X Walk 2 Width (in)         | N/A  |
|                          | X Walk 1 Slope (%)    | 0.7  |                        | X Walk 2 Slope (%)          | 2.4  |
|                          | X Walk 1 X Slope (%)  | 4.1  |                        | X Walk 2 X Slope (%)        | 2.1  |
| N/A                      | Ramp inside XWalk1?   | N/A  | N/A                    | Ramp inside XWalk2?         | N/A  |
|                          | Road Slope (%)        | 0.8  |                        | Clear Space?                | N/A  |
|                          | Road X Slope (%)      | 1.1  | N/A                    | Clear Space to XWalk (in)   | N/A  |
| N/A                      | Any Obstructions?     | N/A  | N/A                    | Storm Grate/Utility Hazard? | N/A  |
|                          | Obstruction Type      |      |                        | Storm Grate/Utility Type    |      |
|                          |                       | N/A  |                        |                             | N/A  |
|                          |                       |      | Yes                    | Surface Condition? (G/P)    | Good |
|                          |                       |      | No                     | Curb Slope (%)              | 16.7 |