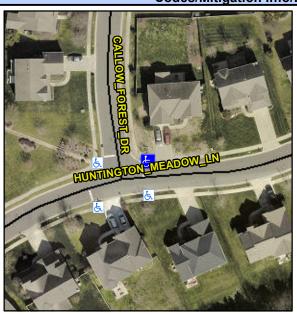

## Access Compliance Report Public Rights-of-Way (Curb Ramps)

Intersection ID: 43656 Main Street: HUNTINGTON\_MEADOW\_LN Cross Street: CALLOW\_FOREST\_DR Location: NE

ADA ID: 2E72D9EED145 Ramp Type: BlendTrans2 Initial Pass/Fail: Fail Overall Compliance: No Severity Score: 8.75

## Field Measurements/Component Compliance

Street 1 Name
Stop Condition-Street 1
Street 2 Name
Stop Condition-Street 2

CALLOW FOREST DR StopSign HUNTINGTON MEADOW LN StopSign Possible Solutions:

Remove & Replace Curb Ramp With Two New Directional Ramps or Equivalent.