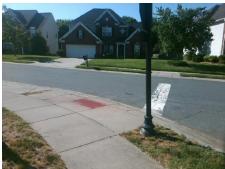

## Access Compliance Report Public Rights-of-Way (Curb Ramps)

Intersection ID: 43656 Main Street: HUNTINGTON\_MEADOW\_LN Cross Street: CALLOW\_FOREST\_DR Location: NE

ADA ID: 2E72D9EED145 Ramp Type: BlendTrans2 Initial Pass/Fail: Fail Overall Compliance: No Severity Score: 8.75

## Field Measurements/Component Compliance

Street 1 Name
Stop Condition-Street 1
Street 2 Name
Stop Condition-Street 2

CALLOW FOREST DR StopSign HUNTINGTON MEADOW LN StopSign Possible Solutions:

Remove & Replace Curb Ramp With Two New Directional Ramps or Equivalent.

Surveyor Notes:

N/A

PROW/ADA:

Not Found, R304.5.1

Total Cost: \$ 3200.00

| Compliance Description D |                       | Data | Compliance Description |                             | Data |
|--------------------------|-----------------------|------|------------------------|-----------------------------|------|
| N/A                      | Ramp Length (in)      | 94.0 | Yes                    | BlendTrans Slope (%)        | 4.4  |
| No                       | Ramp Width (in)       | 39.5 | Yes                    | BlendTrans XSlope (%)       | 2.0  |
| N/A                      | Flare Type LT         | N/A  | N/A                    | Flare Type RT               | N/A  |
| N/A                      | Flare Slope LT (%)    | N/A  | N/A                    | Flare Slope RT (%)          | N/A  |
| N/A                      | Flare Traversable LT? | N/A  | N/A                    | Flare Traversable RT?       | N/A  |
| N/A                      | Landing Length (in)   | N/A  | N/A                    | DWS Provided?               | N/A  |
| N/A                      | Landing Width (in)    | N/A  | N/A                    | DWS Contrast?               | N/A  |
| N/A                      | Landing Slope (%)     | N/A  | N/A                    | DWS Length (in)             | N/A  |
| N/A                      | Landing X Slope (%)   | N/A  | N/A                    | DWS Full Width?             | N/A  |
| N/A                      | Landing Curb? (Y/N)   | N/A  | N/A                    | DWS Offset (in)             | N/A  |
| N/A                      | Shared Landing?       | N/A  |                        |                             |      |
| N/A                      | Gutter Ponding?       | N/A  | N/A                    | Gutter Slope (%)            | N/A  |
| N/A                      | Gutter Lip Ht (in)    | N/A  | N/A                    | Gutter X Slope (%)          | N/A  |
| N/A                      | Painted X Walk1?      | No   | N/A                    | Painted X Walk2?            | No   |
|                          | X Walk 1 Direction    | To W |                        | X Walk 2 Direction          | To S |
|                          | X Walk 1 Width (in)   | N/A  |                        | X Walk 2 Width (in)         | N/A  |
|                          | X Walk 1 Slope (%)    | 0.7  |                        | X Walk 2 Slope (%)          | 2.4  |
|                          | X Walk 1 X Slope (%)  | 4.1  |                        | X Walk 2 X Slope (%)        | 2.1  |
| N/A                      | Ramp inside XWalk1?   | N/A  | N/A                    | Ramp inside XWalk2?         | N/A  |
|                          | Road Slope (%)        | 0.8  |                        | Clear Space?                | N/A  |
|                          | Road X Slope (%)      | 1.1  | N/A                    | Clear Space to XWalk (in)   | N/A  |
| N/A                      | Any Obstructions?     | N/A  | N/A                    | Storm Grate/Utility Hazard? | N/A  |
|                          | Obstruction Type      |      |                        | Storm Grate/Utility Type    |      |
|                          |                       | N/A  |                        |                             | N/A  |
|                          |                       |      | Yes                    | Surface Condition? (G/P)    | Good |
|                          |                       |      | No                     | Curb Slope (%)              | 16.7 |