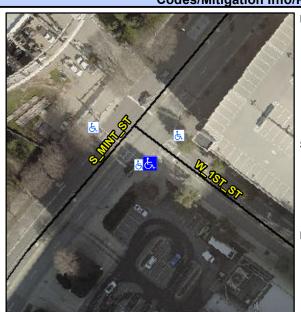

## **Access Compliance Report Public Rights-of-Way** (Curb Ramps)

Intersection ID: 12364 Main Street: W 1ST ST Cross Street: S\_MINT\_ST Location:

ADA ID: 2E742FC8079C Ramp Type: Perp Initial Pass/Fail: Fail **Overall Compliance: No Severity Score:** 8.75

## **Codes/Mitigation Info/Possible Solution**

W 1ST ST Street 1 Name Stop Condition-Street 2 Signal Street 2 Name N/A Stop Condition-Street 1 N/A

Possible Solutions: Remove & Replace Entire Ramp. Surveyor Notes: N/A PROW/ADA: Not Found, R304.5.1