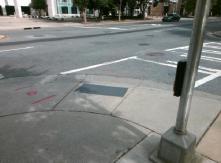

## **Access Compliance Report Public Rights-of-Way** (Curb Ramps)

Intersection ID: 12364 Main Street: W 1ST ST Cross Street: S\_MINT\_ST Location:

ADA ID: 2E742FC8079C Ramp Type: Perp Initial Pass/Fail: Fail **Overall Compliance: No Severity Score:** 8.75

## **Codes/Mitigation Info/Possible Solution**

W 1ST ST Street 1 Name Stop Condition-Street 2 Signal Street 2 Name N/A Stop Condition-Street 1 N/A

Possible Solutions: Remove & Replace Entire Ramp. Surveyor Notes: N/A PROW/ADA: Not Found, R304.5.1

Total Cost: 1850.00

| Field Measurements/Component Compliance |                       |       |      |                       |                         |      |
|-----------------------------------------|-----------------------|-------|------|-----------------------|-------------------------|------|
| Compliance Description                  |                       | Data  | Comp | liance                | Description             | Data |
| N/A                                     | Ramp Length (in)      | 62.0  | Yes  | Ram                   | Slope (%)               | 5.6  |
| No                                      | Ramp Width (in)       | 44.0  | Yes  | Ramp XSlope (%)       |                         | 1.6  |
| N/A                                     | Flare Type LT         | N/A   | N/A  | A Flare Type RT       |                         | N/A  |
| N/A                                     | Flare Slope LT (%)    | N/A   | N/A  | A Flare Slope RT (%)  |                         | N/A  |
| N/A                                     | Flare Traversable LT? | N/A   | N/A  | Flare Traversable RT? |                         | N/A  |
| N/A                                     | Landing Length (in)   | N/A   | N/A  | DWS                   | Provided?               | N/A  |
| N/A                                     | Landing Width (in)    | N/A   | N/A  | DWS                   | Contrast?               | N/A  |
| N/A                                     | Landing Slope (%)     | N/A   | N/A  | DWS                   | Length (in)             | N/A  |
| N/A                                     | Landing X Slope (%)   | N/A   | N/A  | DWS                   | Full Width?             | N/A  |
| N/A                                     | Landing Curb? (Y/N)   | N/A   | N/A  | DWS                   | Offset (in)             | N/A  |
| N/A                                     | Shared Landing?       | N/A   |      |                       |                         |      |
| N/A                                     | Gutter Ponding?       | N/A   | N/A  | Gutte                 | er Slope (%)            | N/A  |
| N/A                                     | Gutter Lip Ht (in)    | N/A   | N/A  | Gutte                 | er X Slope (%)          | N/A  |
| N/A                                     | Painted X Walk1?      | Yes   | N/A  | Paint                 | ed X Walk2?             | N/A  |
|                                         | X Walk 1 Direction    | To NE |      | X Wa                  | lk 2 Direction          | N/A  |
| N/A                                     | X Walk 1 Width (in)   | 116.0 | N/A  | X Wa                  | ılk 2 Width (in)        | N/A  |
|                                         | X Walk 1 Slope (%)    | 4.7   |      | X Wa                  | ılk 2 Slope (%)         | N/A  |
|                                         | X Walk 1 X Slope (%)  | 0.9   |      | X Wa                  | ılk 2 X Slope (%)       | N/A  |
| N/A                                     | Ramp inside XWalk1?   | Yes   | N/A  | Ram                   | p inside XWalk2?        | N/A  |
|                                         | Road Slope (%)        | N/A   | N/A  | Clear                 | Space?                  | N/A  |
|                                         | Road X Slope (%)      | N/A   | N/A  | Clear                 | Space to XWalk (in)     | N/A  |
| N/A                                     | Any Obstructions?     | N/A   | N/A  | Storn                 | n Grate/Utility Hazard? | N/A  |
|                                         | Obstruction Type      |       |      | Storn                 | n Grate/Utility Type    |      |
|                                         |                       | N/A   |      |                       |                         | N/A  |
|                                         |                       |       | Yes  | Surfa                 | ice Condition? (G/P)    | Good |
|                                         |                       |       |      |                       |                         |      |