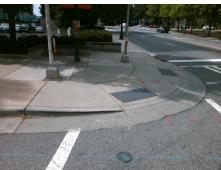

## **Access Compliance Report Public Rights-of-Way** (Curb Ramps)

Intersection ID: 12364 Main Street: W 1ST ST Cross Street: S\_MINT\_ST Location:

ADA ID: 2E742FC8079C Ramp Type: Perp Initial Pass/Fail: Fail **Overall Compliance: No Severity Score:** 8.75

## **Codes/Mitigation Info/Possible Solution**

W 1ST ST Street 1 Name Stop Condition-Street 2 Signal Street 2 Name N/A Stop Condition-Street 1 N/A

Possible Solutions: Remove & Replace Entire Ramp. Surveyor Notes: N/A PROW/ADA: Not Found, R304.5.1

Total Cost: 1850.00

| Field Measurements/Component Compliance |                       |       |      |                       |                         |      |
|-----------------------------------------|-----------------------|-------|------|-----------------------|-------------------------|------|
| Compliance Description                  |                       | Data  | Comp | liance                | Description             | Data |
| N/A                                     | Ramp Length (in)      | 62.0  | Yes  | Ram                   | Slope (%)               | 5.6  |
| No                                      | Ramp Width (in)       | 44.0  | Yes  | Ramp XSlope (%)       |                         | 1.6  |
| N/A                                     | Flare Type LT         | N/A   | N/A  | A Flare Type RT       |                         | N/A  |
| N/A                                     | Flare Slope LT (%)    | N/A   | N/A  | A Flare Slope RT (%)  |                         | N/A  |
| N/A                                     | Flare Traversable LT? | N/A   | N/A  | Flare Traversable RT? |                         | N/A  |
| N/A                                     | Landing Length (in)   | N/A   | N/A  | DWS                   | Provided?               | N/A  |
| N/A                                     | Landing Width (in)    | N/A   | N/A  | DWS                   | Contrast?               | N/A  |
| N/A                                     | Landing Slope (%)     | N/A   | N/A  | DWS                   | Length (in)             | N/A  |
| N/A                                     | Landing X Slope (%)   | N/A   | N/A  | DWS                   | Full Width?             | N/A  |
| N/A                                     | Landing Curb? (Y/N)   | N/A   | N/A  | DWS                   | Offset (in)             | N/A  |
| N/A                                     | Shared Landing?       | N/A   |      |                       |                         |      |
| N/A                                     | Gutter Ponding?       | N/A   | N/A  | Gutte                 | er Slope (%)            | N/A  |
| N/A                                     | Gutter Lip Ht (in)    | N/A   | N/A  | Gutte                 | er X Slope (%)          | N/A  |
| N/A                                     | Painted X Walk1?      | Yes   | N/A  | Paint                 | ed X Walk2?             | N/A  |
|                                         | X Walk 1 Direction    | To NE |      | X Wa                  | lk 2 Direction          | N/A  |
| N/A                                     | X Walk 1 Width (in)   | 116.0 | N/A  | X Wa                  | ılk 2 Width (in)        | N/A  |
|                                         | X Walk 1 Slope (%)    | 4.7   |      | X Wa                  | ılk 2 Slope (%)         | N/A  |
|                                         | X Walk 1 X Slope (%)  | 0.9   |      | X Wa                  | ılk 2 X Slope (%)       | N/A  |
| N/A                                     | Ramp inside XWalk1?   | Yes   | N/A  | Ram                   | p inside XWalk2?        | N/A  |
|                                         | Road Slope (%)        | N/A   | N/A  | Clear                 | Space?                  | N/A  |
|                                         | Road X Slope (%)      | N/A   | N/A  | Clear                 | Space to XWalk (in)     | N/A  |
| N/A                                     | Any Obstructions?     | N/A   | N/A  | Storn                 | n Grate/Utility Hazard? | N/A  |
|                                         | Obstruction Type      |       |      | Storn                 | n Grate/Utility Type    |      |
|                                         |                       | N/A   |      |                       |                         | N/A  |
|                                         |                       |       | Yes  | Surfa                 | ice Condition? (G/P)    | Good |
|                                         |                       |       |      |                       |                         |      |