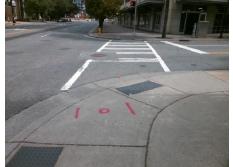

## **Access Compliance Report Public Rights-of-Way** (Curb Ramps)

Intersection ID: 12364 Main Street: W 1ST ST Cross Street: S\_MINT\_ST Location:

ADA ID: 2E742FC8079C Ramp Type: Perp Initial Pass/Fail: Fail **Overall Compliance: No Severity Score:** 8.75

## **Codes/Mitigation Info/Possible Solution**

W 1ST ST Street 1 Name Stop Condition-Street 2 Signal Street 2 Name N/A Stop Condition-Street 1 N/A

Possible Solutions: Remove & Replace Entire Ramp. Surveyor Notes: N/A PROW/ADA: Not Found, R304.5.1

Total Cost: 1850.00

| Field Measurements/Component Compliance |                       |       |      |                       |                         |      |
|-----------------------------------------|-----------------------|-------|------|-----------------------|-------------------------|------|
| Compliance Description                  |                       | Data  | Comp | liance                | Description             | Data |
| N/A                                     | Ramp Length (in)      | 62.0  | Yes  | Ram                   | Slope (%)               | 5.6  |
| No                                      | Ramp Width (in)       | 44.0  | Yes  | Ramp XSlope (%)       |                         | 1.6  |
| N/A                                     | Flare Type LT         | N/A   | N/A  | A Flare Type RT       |                         | N/A  |
| N/A                                     | Flare Slope LT (%)    | N/A   | N/A  | A Flare Slope RT (%)  |                         | N/A  |
| N/A                                     | Flare Traversable LT? | N/A   | N/A  | Flare Traversable RT? |                         | N/A  |
| N/A                                     | Landing Length (in)   | N/A   | N/A  | DWS                   | Provided?               | N/A  |
| N/A                                     | Landing Width (in)    | N/A   | N/A  | DWS                   | Contrast?               | N/A  |
| N/A                                     | Landing Slope (%)     | N/A   | N/A  | DWS                   | Length (in)             | N/A  |
| N/A                                     | Landing X Slope (%)   | N/A   | N/A  | DWS                   | Full Width?             | N/A  |
| N/A                                     | Landing Curb? (Y/N)   | N/A   | N/A  | DWS                   | Offset (in)             | N/A  |
| N/A                                     | Shared Landing?       | N/A   |      |                       |                         |      |
| N/A                                     | Gutter Ponding?       | N/A   | N/A  | Gutte                 | er Slope (%)            | N/A  |
| N/A                                     | Gutter Lip Ht (in)    | N/A   | N/A  | Gutte                 | er X Slope (%)          | N/A  |
| N/A                                     | Painted X Walk1?      | Yes   | N/A  | Paint                 | ed X Walk2?             | N/A  |
|                                         | X Walk 1 Direction    | To NE |      | X Wa                  | lk 2 Direction          | N/A  |
| N/A                                     | X Walk 1 Width (in)   | 116.0 | N/A  | X Wa                  | ılk 2 Width (in)        | N/A  |
|                                         | X Walk 1 Slope (%)    | 4.7   |      | X Wa                  | ılk 2 Slope (%)         | N/A  |
|                                         | X Walk 1 X Slope (%)  | 0.9   |      | X Wa                  | ılk 2 X Slope (%)       | N/A  |
| N/A                                     | Ramp inside XWalk1?   | Yes   | N/A  | Ram                   | p inside XWalk2?        | N/A  |
|                                         | Road Slope (%)        | N/A   | N/A  | Clear                 | Space?                  | N/A  |
|                                         | Road X Slope (%)      | N/A   | N/A  | Clear                 | Space to XWalk (in)     | N/A  |
| N/A                                     | Any Obstructions?     | N/A   | N/A  | Storn                 | n Grate/Utility Hazard? | N/A  |
|                                         | Obstruction Type      |       |      | Storn                 | n Grate/Utility Type    |      |
|                                         |                       | N/A   |      |                       |                         | N/A  |
|                                         |                       |       | Yes  | Surfa                 | ice Condition? (G/P)    | Good |
|                                         |                       |       |      |                       |                         |      |