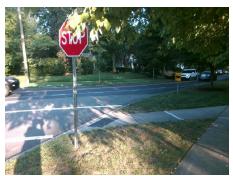

## Field Measurements/Component Compliance

Street 1 Name Stop Condition-Street 2 Street 2 Name Stop Condition-Street 1

**SHARON RD** None **MALVERN RD** StopSign Possible Solutions: Remove & Replace Curb Ramp With **Two New Directional Ramps or** Equivalent. Surveyor Notes: N/A PROW/ADA: R304.2.2