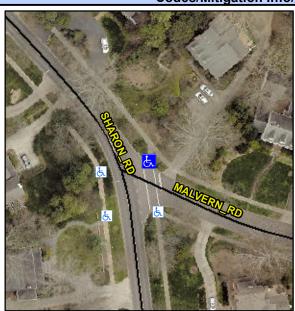

## **Access Compliance Report Public Rights-of-Way** (Curb Ramps)

Intersection ID: 16830 Main Street: MALVERN RD **Cross Street: SHARON RD** Location: NE ADA ID: 2E75C369A212 Ramp Type: PerpDiag Initial Pass/Fail: Fail **Overall Compliance: No Severity Score:** 12.5