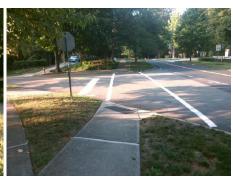

## Field Measurements/Component Compliance

Street 1 Name Stop Condition-Street 2 Street 2 Name Stop Condition-Street 1

**SHARON RD** None **MALVERN RD** StopSign Possible Solutions: Remove & Replace Curb Ramp With **Two New Directional Ramps or** Equivalent. Surveyor Notes: N/A PROW/ADA: R304.2.2