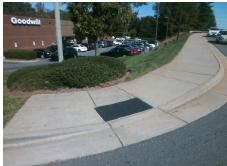

## Field Measurements/Component Compliance

Street 1 Name ENTRANCE
Stop Condition-Street 1 StopSign
Street 2 Name N/A
Stop Condition-Street 2 N/A

Possible Solutions:

Remove & Replace Entire Ramp.

Yellow Surveyor Notes:

LT RP < 5%

N/
N/
PROW/ADA:

R304.5.3, R304.3.2

Total Cost: \$ 1600.00

| Field Measurements/Component Compilance |                      |       |                        |                             |      |
|-----------------------------------------|----------------------|-------|------------------------|-----------------------------|------|
| Compliance Description                  |                      | Data  | Compliance Description |                             | Data |
| N/A                                     | Ramp Length LT (in)  | 58.0  | N/A                    | Ramp Length RT (in)         | 63.0 |
| Yes                                     | Ramp Width LT (in)   | 72.0  | Yes                    | Ramp Width RT (in)          | 67.0 |
| Yes                                     | Ramp Slope LT (%)    | 3.1   | No                     | Ramp Slope RT (%)           | 11.1 |
| No                                      | Ramp XSlope LT (%)   | 3.1   | Yes                    | Ramp XSlope RT (%)          | 1.0  |
| N/A                                     | Landing Length (in)  | N/A   | N/A                    | DWS Provided?               | N/A  |
| N/A                                     | Landing Width (in)   | N/A   | N/A                    | DWS Contrast?               | N/A  |
| N/A                                     | Landing Slope (%)    | N/A   | N/A                    | DWS Length (in)             | N/A  |
| N/A                                     | Landing X Slope (%)  | N/A   | N/A                    | DWS Full Width?             | N/A  |
| N/A                                     | Landing Curb? (Y/N)  | N/A   | N/A                    | DWS Offset (in)             | N/A  |
| N/A                                     | Shared Landing?      | N/A   |                        |                             |      |
| N/A                                     | Gutter Ponding?      | N/A   | N/A                    | Gutter Slope (%)            | N/A  |
| N/A                                     | Gutter Lip Ht (in)   | N/A   | N/A                    | Gutter X Slope (%)          | N/A  |
| N/A                                     | Painted X Walk1?     | No    | N/A                    | Painted X Walk2?            | N/A  |
|                                         | X Walk 1 Direction   | To SW |                        | X Walk 2 Direction          | N/A  |
| N/A                                     | X Walk 1 Width (in)  | N/A   | N/A                    | X Walk 2 Width (in)         | N/A  |
|                                         | X Walk 1 Slope (%)   | 3.5   |                        | X Walk 2 Slope (%)          | N/A  |
|                                         | X Walk 1 X Slope (%) | 3.9   |                        | X Walk 2 X Slope (%)        | N/A  |
| N/A                                     | Ramp inside XWalk1?  | N/A   | N/A                    | Ramp inside XWalk2?         | N/A  |
|                                         | Road Slope (%)       | N/A   | N/A                    | Clear Space?                | N/A  |
|                                         | Road X Slope (%)     | N/A   | N/A                    | Clear Space to XWalk (in)   | N/A  |
| N/A                                     | Any Obstructions?    | N/A   | N/A                    | Storm Grate/Utility Hazard? | N/A  |
|                                         | Obstruction Type     |       |                        | Storm Grate/Utility Type    |      |
|                                         |                      | N/A   |                        |                             | N/A  |
|                                         |                      |       | Yes                    | Surface Condition? (G/P)    | Good |
|                                         |                      |       | N/A                    | Curb Slope (%)              | 3.6  |
|                                         |                      |       |                        |                             |      |