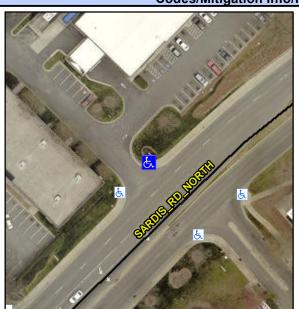

## Access Compliance Report Public Rights-of-Way (Curb Ramps)

Intersection ID: 10037286Main Street: SARDIS\_RD\_NORTHCross Street: N/ALocation:NADA ID: 2E7CBC4E3D8ERamp Type: ParaInitial Pass/Fail: FailOverall Compliance: NoSeverity Score: 13.75

## Field Measurements/Component Compliance

Street 1 Name ENTRANCE
Stop Condition-Street 1 StopSign
Street 2 Name N/A
Stop Condition-Street 2 N/A

Possible Solutions:

Remove & Replace Entire Ramp.

Yellow Surveyor Notes:

LT RP < 5%

N/
N/
PROW/ADA:

R304.5.3, R304.3.2

Total Cost: \$ 1600.00

| Field Measurements/Component Compilance |                      |       |                        |                             |      |
|-----------------------------------------|----------------------|-------|------------------------|-----------------------------|------|
| Compliance Description                  |                      | Data  | Compliance Description |                             | Data |
| N/A                                     | Ramp Length LT (in)  | 58.0  | N/A                    | Ramp Length RT (in)         | 63.0 |
| Yes                                     | Ramp Width LT (in)   | 72.0  | Yes                    | Ramp Width RT (in)          | 67.0 |
| Yes                                     | Ramp Slope LT (%)    | 3.1   | No                     | Ramp Slope RT (%)           | 11.1 |
| No                                      | Ramp XSlope LT (%)   | 3.1   | Yes                    | Ramp XSlope RT (%)          | 1.0  |
| N/A                                     | Landing Length (in)  | N/A   | N/A                    | DWS Provided?               | N/A  |
| N/A                                     | Landing Width (in)   | N/A   | N/A                    | DWS Contrast?               | N/A  |
| N/A                                     | Landing Slope (%)    | N/A   | N/A                    | DWS Length (in)             | N/A  |
| N/A                                     | Landing X Slope (%)  | N/A   | N/A                    | DWS Full Width?             | N/A  |
| N/A                                     | Landing Curb? (Y/N)  | N/A   | N/A                    | DWS Offset (in)             | N/A  |
| N/A                                     | Shared Landing?      | N/A   |                        |                             |      |
| N/A                                     | Gutter Ponding?      | N/A   | N/A                    | Gutter Slope (%)            | N/A  |
| N/A                                     | Gutter Lip Ht (in)   | N/A   | N/A                    | Gutter X Slope (%)          | N/A  |
| N/A                                     | Painted X Walk1?     | No    | N/A                    | Painted X Walk2?            | N/A  |
|                                         | X Walk 1 Direction   | To SW |                        | X Walk 2 Direction          | N/A  |
| N/A                                     | X Walk 1 Width (in)  | N/A   | N/A                    | X Walk 2 Width (in)         | N/A  |
|                                         | X Walk 1 Slope (%)   | 3.5   |                        | X Walk 2 Slope (%)          | N/A  |
|                                         | X Walk 1 X Slope (%) | 3.9   |                        | X Walk 2 X Slope (%)        | N/A  |
| N/A                                     | Ramp inside XWalk1?  | N/A   | N/A                    | Ramp inside XWalk2?         | N/A  |
|                                         | Road Slope (%)       | N/A   | N/A                    | Clear Space?                | N/A  |
|                                         | Road X Slope (%)     | N/A   | N/A                    | Clear Space to XWalk (in)   | N/A  |
| N/A                                     | Any Obstructions?    | N/A   | N/A                    | Storm Grate/Utility Hazard? | N/A  |
|                                         | Obstruction Type     |       |                        | Storm Grate/Utility Type    |      |
|                                         |                      | N/A   |                        |                             | N/A  |
|                                         |                      |       | Yes                    | Surface Condition? (G/P)    | Good |
|                                         |                      |       | N/A                    | Curb Slope (%)              | 3.6  |
|                                         |                      |       |                        |                             |      |