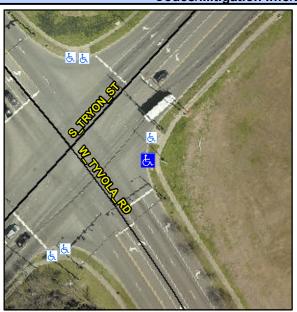

## Access Compliance Report Public Rights-of-Way (Curb Ramps)

Intersection ID: 18365 Main Street: S\_TRYON\_ST Cross Street: W\_TYVOLA\_RD Location: SE

ADA ID: 2E7D1972F6A0 Ramp Type: PerpDiag Initial Pass/Fail: Fail Overall Compliance: No Severity Score: 12.5

## Field Measurements/Component Compliance

Street 1 Name
Stop Condition-Street 2
Street 2 Name
Stop Condition-Street 1

S TRYON ST Signal W TYVOLA RD Signal Possible Solutions:

Remove & Replace Curb Ramp With
Two New Directional Ramps or
Equivalent.