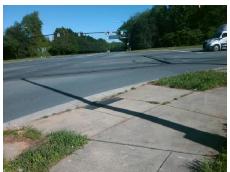

Surveyor Notes:

N/A

PROW/ADA:

R304.2.2

Total Cost: \$ 3200.00

| Field Measurements/Component Compinance |                       |       |                        |                             |       |
|-----------------------------------------|-----------------------|-------|------------------------|-----------------------------|-------|
| Compliance Description                  |                       | Data  | Compliance Description |                             | Data  |
| N/A                                     | Ramp Length (in)      | 78.0  | No                     | Ramp Slope (%)              | 9.1   |
| Yes                                     | Ramp Width (in)       | 48.0  | Yes                    | Ramp XSlope (%)             | 0.9   |
| N/A                                     | Flare Type LT         | N/A   | N/A                    | Flare Type RT               | N/A   |
| N/A                                     | Flare Slope LT (%)    | N/A   | N/A                    | Flare Slope RT (%)          | N/A   |
| N/A                                     | Flare Traversable LT? | N/A   | N/A                    | Flare Traversable RT?       | N/A   |
| N/A                                     | Landing Length (in)   | N/A   | N/A                    | DWS Provided?               | N/A   |
| N/A                                     | Landing Width (in)    | N/A   | N/A                    | DWS Contrast?               | N/A   |
| N/A                                     | Landing Slope (%)     | N/A   | N/A                    | DWS Length (in)             | N/A   |
| N/A                                     | Landing X Slope (%)   | N/A   | N/A                    | DWS Full Width?             | N/A   |
| N/A                                     | Landing Curb? (Y/N)   | N/A   | N/A                    | DWS Offset (in)             | N/A   |
| N/A                                     | Shared Landing?       | N/A   |                        |                             |       |
| N/A                                     | Gutter Ponding?       | N/A   | N/A                    | Gutter Slope (%)            | N/A   |
| N/A                                     | Gutter Lip Ht (in)    | N/A   | N/A                    | Gutter X Slope (%)          | N/A   |
| N/A                                     | Painted X Walk1?      | No    | N/A                    | Painted X Walk2?            | No    |
|                                         | X Walk 1 Direction    | To NW |                        | X Walk 2 Direction          | To SW |
| N/A                                     | X Walk 1 Width (in)   | N/A   | N/A                    | X Walk 2 Width (in)         | N/A   |
|                                         | X Walk 1 Slope (%)    | 2.0   |                        | X Walk 2 Slope (%)          | 3.1   |
|                                         | X Walk 1 X Slope (%)  | 1.4   |                        | X Walk 2 X Slope (%)        | 2.0   |
| N/A                                     | Ramp inside XWalk1?   | N/A   | N/A                    | Ramp inside XWalk2?         | N/A   |
|                                         | Road Slope (%)        | 1.0   | N/A                    | Clear Space?                | N/A   |
|                                         | Road X Slope (%)      | 3.0   | N/A                    | Clear Space to XWalk (in)   | N/A   |
| N/A                                     | Any Obstructions?     | N/A   | N/A                    | Storm Grate/Utility Hazard? | N/A   |
|                                         | Obstruction Type      |       |                        | Storm Grate/Utility Type    |       |
|                                         |                       | N/A   |                        |                             | N/A   |
|                                         |                       |       | Yes                    | Surface Condition? (G/P)    | Good  |