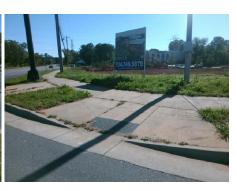

Surveyor Notes:

N/A

PROW/ADA:

R304.2.2

Total Cost: \$ 3200.00

| Field Measurements/Component Compinance |                       |       |                        |                             |       |
|-----------------------------------------|-----------------------|-------|------------------------|-----------------------------|-------|
| Compliance Description                  |                       | Data  | Compliance Description |                             | Data  |
| N/A                                     | Ramp Length (in)      | 78.0  | No                     | Ramp Slope (%)              | 9.1   |
| Yes                                     | Ramp Width (in)       | 48.0  | Yes                    | Ramp XSlope (%)             | 0.9   |
| N/A                                     | Flare Type LT         | N/A   | N/A                    | Flare Type RT               | N/A   |
| N/A                                     | Flare Slope LT (%)    | N/A   | N/A                    | Flare Slope RT (%)          | N/A   |
| N/A                                     | Flare Traversable LT? | N/A   | N/A                    | Flare Traversable RT?       | N/A   |
| N/A                                     | Landing Length (in)   | N/A   | N/A                    | DWS Provided?               | N/A   |
| N/A                                     | Landing Width (in)    | N/A   | N/A                    | DWS Contrast?               | N/A   |
| N/A                                     | Landing Slope (%)     | N/A   | N/A                    | DWS Length (in)             | N/A   |
| N/A                                     | Landing X Slope (%)   | N/A   | N/A                    | DWS Full Width?             | N/A   |
| N/A                                     | Landing Curb? (Y/N)   | N/A   | N/A                    | DWS Offset (in)             | N/A   |
| N/A                                     | Shared Landing?       | N/A   |                        |                             |       |
| N/A                                     | Gutter Ponding?       | N/A   | N/A                    | Gutter Slope (%)            | N/A   |
| N/A                                     | Gutter Lip Ht (in)    | N/A   | N/A                    | Gutter X Slope (%)          | N/A   |
| N/A                                     | Painted X Walk1?      | No    | N/A                    | Painted X Walk2?            | No    |
|                                         | X Walk 1 Direction    | To NW |                        | X Walk 2 Direction          | To SW |
| N/A                                     | X Walk 1 Width (in)   | N/A   | N/A                    | X Walk 2 Width (in)         | N/A   |
|                                         | X Walk 1 Slope (%)    | 2.0   |                        | X Walk 2 Slope (%)          | 3.1   |
|                                         | X Walk 1 X Slope (%)  | 1.4   |                        | X Walk 2 X Slope (%)        | 2.0   |
| N/A                                     | Ramp inside XWalk1?   | N/A   | N/A                    | Ramp inside XWalk2?         | N/A   |
|                                         | Road Slope (%)        | 1.0   | N/A                    | Clear Space?                | N/A   |
|                                         | Road X Slope (%)      | 3.0   | N/A                    | Clear Space to XWalk (in)   | N/A   |
| N/A                                     | Any Obstructions?     | N/A   | N/A                    | Storm Grate/Utility Hazard? | N/A   |
|                                         | Obstruction Type      |       |                        | Storm Grate/Utility Type    |       |
|                                         |                       | N/A   |                        |                             | N/A   |
|                                         |                       |       | Yes                    | Surface Condition? (G/P)    | Good  |