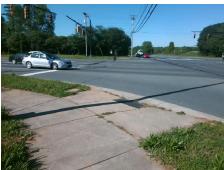

Surveyor Notes:

N/A

PROW/ADA:

R304.2.2

Total Cost: \$ 3200.00

| Field Measurements/Component Compinance |                       |       |                        |                             |       |
|-----------------------------------------|-----------------------|-------|------------------------|-----------------------------|-------|
| Compliance Description                  |                       | Data  | Compliance Description |                             | Data  |
| N/A                                     | Ramp Length (in)      | 78.0  | No                     | Ramp Slope (%)              | 9.1   |
| Yes                                     | Ramp Width (in)       | 48.0  | Yes                    | Ramp XSlope (%)             | 0.9   |
| N/A                                     | Flare Type LT         | N/A   | N/A                    | Flare Type RT               | N/A   |
| N/A                                     | Flare Slope LT (%)    | N/A   | N/A                    | Flare Slope RT (%)          | N/A   |
| N/A                                     | Flare Traversable LT? | N/A   | N/A                    | Flare Traversable RT?       | N/A   |
| N/A                                     | Landing Length (in)   | N/A   | N/A                    | DWS Provided?               | N/A   |
| N/A                                     | Landing Width (in)    | N/A   | N/A                    | DWS Contrast?               | N/A   |
| N/A                                     | Landing Slope (%)     | N/A   | N/A                    | DWS Length (in)             | N/A   |
| N/A                                     | Landing X Slope (%)   | N/A   | N/A                    | DWS Full Width?             | N/A   |
| N/A                                     | Landing Curb? (Y/N)   | N/A   | N/A                    | DWS Offset (in)             | N/A   |
| N/A                                     | Shared Landing?       | N/A   |                        |                             |       |
| N/A                                     | Gutter Ponding?       | N/A   | N/A                    | Gutter Slope (%)            | N/A   |
| N/A                                     | Gutter Lip Ht (in)    | N/A   | N/A                    | Gutter X Slope (%)          | N/A   |
| N/A                                     | Painted X Walk1?      | No    | N/A                    | Painted X Walk2?            | No    |
|                                         | X Walk 1 Direction    | To NW |                        | X Walk 2 Direction          | To SW |
| N/A                                     | X Walk 1 Width (in)   | N/A   | N/A                    | X Walk 2 Width (in)         | N/A   |
|                                         | X Walk 1 Slope (%)    | 2.0   |                        | X Walk 2 Slope (%)          | 3.1   |
|                                         | X Walk 1 X Slope (%)  | 1.4   |                        | X Walk 2 X Slope (%)        | 2.0   |
| N/A                                     | Ramp inside XWalk1?   | N/A   | N/A                    | Ramp inside XWalk2?         | N/A   |
|                                         | Road Slope (%)        | 1.0   | N/A                    | Clear Space?                | N/A   |
|                                         | Road X Slope (%)      | 3.0   | N/A                    | Clear Space to XWalk (in)   | N/A   |
| N/A                                     | Any Obstructions?     | N/A   | N/A                    | Storm Grate/Utility Hazard? | N/A   |
|                                         | Obstruction Type      |       |                        | Storm Grate/Utility Type    |       |
|                                         |                       | N/A   |                        |                             | N/A   |
|                                         |                       |       | Yes                    | Surface Condition? (G/P)    | Good  |