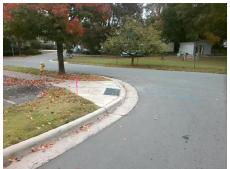

Total Cost: 1850.00

| Field Measurements/Component Compliance |                        |      |      |                             |      |  |  |
|-----------------------------------------|------------------------|------|------|-----------------------------|------|--|--|
| Comp                                    | Compliance Description |      | Comp | liance Description          | Data |  |  |
| N/A                                     | Ramp Length (in)       | 26.0 | Yes  | Ramp Slope (%)              | 6.5  |  |  |
| Yes                                     | Ramp Width (in)        | 48.0 | No   | Ramp XSlope (%)             | 2.3  |  |  |
| N/A                                     | Flare Type LT          | N/A  | N/A  | Flare Type RT               | N/A  |  |  |
| N/A                                     | Flare Slope LT (%)     | N/A  | N/A  | Flare Slope RT (%)          | N/A  |  |  |
| N/A                                     | Flare Traversable LT?  | N/A  | N/A  | Flare Traversable RT?       | N/A  |  |  |
| N/A                                     | Landing Length (in)    | N/A  | N/A  | DWS Provided?               | N/A  |  |  |
| N/A                                     | Landing Width (in)     | N/A  | N/A  | DWS Contrast?               | N/A  |  |  |
| N/A                                     | Landing Slope (%)      | N/A  | N/A  | DWS Length (in)             | N/A  |  |  |
| N/A                                     | Landing X Slope (%)    | N/A  | N/A  | DWS Full Width?             | N/A  |  |  |
| N/A                                     | Landing Curb? (Y/N)    | N/A  | N/A  | DWS Offset (in)             | N/A  |  |  |
| N/A                                     | Shared Landing?        | N/A  |      |                             |      |  |  |
| N/A                                     | Gutter Ponding?        | N/A  | N/A  | Gutter Slope (%)            | N/A  |  |  |
| N/A                                     | Gutter Lip Ht (in)     | N/A  | N/A  | Gutter X Slope (%)          | N/A  |  |  |
| N/A                                     | Painted X Walk1?       | No   | N/A  | Painted X Walk2?            | N/A  |  |  |
|                                         | X Walk 1 Direction     | To S |      | X Walk 2 Direction          | N/A  |  |  |
| N/A                                     | X Walk 1 Width (in)    | N/A  | N/A  | X Walk 2 Width (in)         | N/A  |  |  |
|                                         | X Walk 1 Slope (%)     | 3.5  |      | X Walk 2 Slope (%)          | N/A  |  |  |
|                                         | X Walk 1 X Slope (%)   | 1.0  |      | X Walk 2 X Slope (%)        | N/A  |  |  |
| N/A                                     | Ramp inside XWalk1?    | N/A  | N/A  | Ramp inside XWalk2?         | N/A  |  |  |
|                                         | Road Slope (%)         | N/A  | N/A  | Clear Space?                | N/A  |  |  |
|                                         | Road X Slope (%)       | N/A  | N/A  | Clear Space to XWalk (in)   | N/A  |  |  |
| N/A                                     | Any Obstructions?      | N/A  | N/A  | Storm Grate/Utility Hazard? | N/A  |  |  |
|                                         | Obstruction Type       |      |      | Storm Grate/Utility Type    |      |  |  |
|                                         |                        | N/A  |      |                             | N/A  |  |  |
|                                         |                        |      | Yes  | Surface Condition? (G/P)    | Good |  |  |
| 1                                       | Way.                   |      |      |                             |      |  |  |