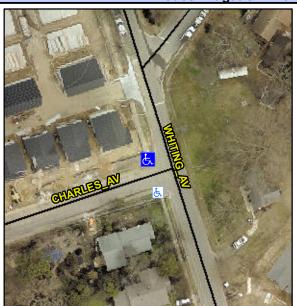

## **Access Compliance Report Public Rights-of-Way** (Curb Ramps)

Intersection ID: 10690 Main Street: CHARLES\_AV Cross Street: WHITING\_AV Location: NW **Overall Compliance: No** ADA ID: 2E876D7E747A Ramp Type: Perp Initial Pass/Fail: Fail **Severity Score:** 1.25