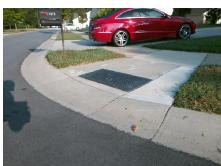

## Field Measurements/Component Compliance

Street 1 Name CORRIENTE CT
Stop Condition-Street 1 None
Street 2 Name N/A
Stop Condition-Street 2 N/A

Possible Solutions:

Remove & Replace Curb Ramp With
Two New Directional Ramps or
Equivalent.

Surveyor Notes:
N/A

Not Found, R304.5.1

| 7. 7 |   |
|------|---|
|      |   |
|      | 1 |
|      |   |

Total Cost:

3200.00

| Compliance Description Data Compliance Description       |               |
|----------------------------------------------------------|---------------|
|                                                          | Data          |
| N/A Ramp Length (in) 72.0 Yes BlendTrans Slope (%)       | 4.9           |
| No Ramp Width (in) 47.0 Yes BlendTrans XSlope (%)        | 1.8           |
| N/A Flare Type LT N/A N/A Flare Type RT                  | N/A           |
| N/A Flare Slope LT (%) N/A N/A Flare Slope RT (%)        | N/A           |
| N/A Flare Traversable LT? N/A N/A Flare Traversable RT?  | N/A           |
| N/A Landing Length (in) N/A N/A DWS Provided?            | N/A           |
| N/A Landing Width (in) N/A N/A DWS Contrast?             | N/A           |
| N/A Landing Slope (%) N/A N/A DWS Length (in)            | N/A           |
| N/A Landing X Slope (%) N/A N/A DWS Full Width?          | N/A           |
| N/A Landing Curb? (Y/N) N/A N/A DWS Offset (in)          | N/A           |
| N/A Shared Landing? N/A                                  |               |
| N/A Gutter Ponding? N/A N/A Gutter Slope (%)             | N/A           |
| N/A Gutter Lip Ht (in) 0.5 N/A Gutter X Slope (%)        | N/A           |
| N/A Painted X Walk1? No N/A Painted X Walk2?             | N/A           |
| X Walk 1 Direction To SW X Walk 2 Direction              | N/A           |
| X Walk 1 Width (in) N/A X Walk 2 Width (in)              | N/A           |
| X Walk 1 Slope (%) 3.0 X Walk 2 Slope (%)                | N/A           |
| X Walk 1 X Slope (%) 3.0 X Walk 2 X Slope (%)            | N/A           |
| N/A Ramp inside XWalk1? N/A N/A Ramp inside XWalk2?      | N/A           |
| Road Slope (%) 3.0 Clear Space?                          | N/A           |
| Road X Slope (%) 3.0 N/A Clear Space to XWalk (in)       | ) <b>N/A</b>  |
| N/A Any Obstructions? N/A N/A Storm Grate/Utility Hazard | d? <b>N/A</b> |
| Obstruction Type Storm Grate/Utility Type                |               |
| N/A                                                      | N/A           |
| Yes Surface Condition? (G/P)                             | Good          |
| No Curb Slope (%)                                        | 11.9          |