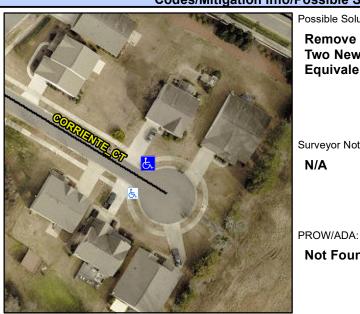

## Access Compliance Report Public Rights-of-Way (Curb Ramps)

Intersection ID: 10018079Main Street: CORRIENTE\_CTCross Street: N/ALocation: NWADA ID: 2E884DD8131DRamp Type: BlendTrans1Initial Pass/Fail: FailOverall Compliance: NoSeverity Score: 8.75

## Field Measurements/Component Compliance

Street 1 Name CORRIENTE CT
Stop Condition-Street 1 None
Street 2 Name N/A
Stop Condition-Street 2 N/A

Possible Solutions:

Remove & Replace Curb Ramp With
Two New Directional Ramps or
Equivalent.

Surveyor Notes:
N/A

Not Found, R304.5.1

| 7. 7 |   |
|------|---|
|      |   |
|      | 1 |
|      |   |

Total Cost:

3200.00

| Compliance Description Data Compliance Description       |               |
|----------------------------------------------------------|---------------|
|                                                          | Data          |
| N/A Ramp Length (in) 72.0 Yes BlendTrans Slope (%)       | 4.9           |
| No Ramp Width (in) 47.0 Yes BlendTrans XSlope (%)        | 1.8           |
| N/A Flare Type LT N/A N/A Flare Type RT                  | N/A           |
| N/A Flare Slope LT (%) N/A N/A Flare Slope RT (%)        | N/A           |
| N/A Flare Traversable LT? N/A N/A Flare Traversable RT?  | N/A           |
| N/A Landing Length (in) N/A N/A DWS Provided?            | N/A           |
| N/A Landing Width (in) N/A N/A DWS Contrast?             | N/A           |
| N/A Landing Slope (%) N/A N/A DWS Length (in)            | N/A           |
| N/A Landing X Slope (%) N/A N/A DWS Full Width?          | N/A           |
| N/A Landing Curb? (Y/N) N/A N/A DWS Offset (in)          | N/A           |
| N/A Shared Landing? N/A                                  |               |
| N/A Gutter Ponding? N/A N/A Gutter Slope (%)             | N/A           |
| N/A Gutter Lip Ht (in) 0.5 N/A Gutter X Slope (%)        | N/A           |
| N/A Painted X Walk1? No N/A Painted X Walk2?             | N/A           |
| X Walk 1 Direction To SW X Walk 2 Direction              | N/A           |
| X Walk 1 Width (in) N/A X Walk 2 Width (in)              | N/A           |
| X Walk 1 Slope (%) 3.0 X Walk 2 Slope (%)                | N/A           |
| X Walk 1 X Slope (%) 3.0 X Walk 2 X Slope (%)            | N/A           |
| N/A Ramp inside XWalk1? N/A N/A Ramp inside XWalk2?      | N/A           |
| Road Slope (%) 3.0 Clear Space?                          | N/A           |
| Road X Slope (%) 3.0 N/A Clear Space to XWalk (in)       | ) <b>N/A</b>  |
| N/A Any Obstructions? N/A N/A Storm Grate/Utility Hazard | d? <b>N/A</b> |
| Obstruction Type Storm Grate/Utility Type                |               |
| N/A                                                      | N/A           |
| Yes Surface Condition? (G/P)                             | Good          |
| No Curb Slope (%)                                        | 11.9          |