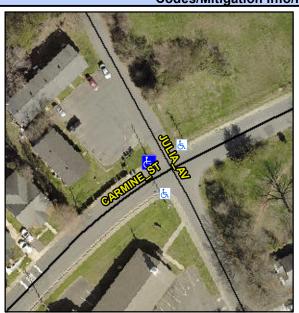

## **Access Compliance Report Public Rights-of-Way** (Curb Ramps)

Intersection ID: 7952 Main Street: JULIA AV **Cross Street: CARMINE ST** Location: NW Initial Pass/Fail: Fail **Overall Compliance: No ADA ID: 2E8FECA2BA78** Ramp Type: Perp Severity Score: 13.75