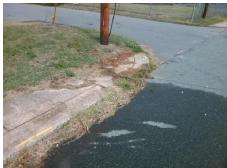

## Field Measurements/Component Compliance

**CARMINE ST** Street 1 Name Stop Condition-Street 2 None N/A Street 2 Name Stop Condition-Street 1 N/A Possible Solutions: Remove & Replace Entire Ramp. Surveyor Notes: N/A PROW/ADA: Not Found, R304.2.2

Total Cost: 1850.00

Compliance Description Data Compliance Description Data No N/A Ramp Length (in) 35.0 Ramp Slope (%) 11.7 Ramp XSlope (%) Yes Ramp Width (in) 48.0 Yes 2.5 N/A N/A Flare Type LT N/A Flare Type RT N/A N/A N/A N/A Flare Slope RT (%) N/A Flare Slope LT (%) N/A Flare Traversable LT? N/A N/A Flare Traversable RT? N/A N/A N/A N/A **DWS Provided?** N/A Landing Length (in) N/A Landing Width (in) N/A N/A **DWS Contrast?** N/A N/A N/A N/A Landing Slope (%) DWS Length (in) N/A N/A Landing X Slope (%) N/A N/A DWS Full Width? N/A N/A Landing Curb? (Y/N) N/A N/A DWS Offset (in) N/A N/A N/A Shared Landing? N/A **Gutter Ponding?** N/A N/A Gutter Slope (%) N/A N/A Gutter Lip Ht (in) N/A N/A Gutter X Slope (%) N/A N/A Painted X Walk1? No N/A Painted X Walk2? N/A X Walk 1 Direction To S X Walk 2 Direction N/A N/A N/A X Walk 1 Width (in) X Walk 2 Width (in) N/A X Walk 1 Slope (%) 2.0 X Walk 2 Slope (%) N/A X Walk 1 X Slope (%) 2.6 X Walk 2 X Slope (%) N/A N/A N/A N/A Ramp inside XWalk2? Ramp inside XWalk1? N/A Road Slope (%) N/A N/A Clear Space? N/A Road X Slope (%) N/A N/A Clear Space to XWalk (in) N/A N/A N/A Any Obstructions? N/A Storm Grate/Utility Hazard? N/A **Obstruction Type** Storm Grate/Utility Type N/A N/A Yes Surface Condition? (G/P) Good