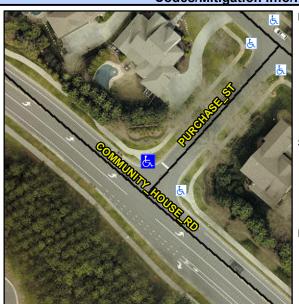

## **Access Compliance Report Public Rights-of-Way** (Curb Ramps)

Intersection ID: 28279 Main Street: COMMUNITY HOUSE RD **Cross Street: PURCHASE ST** Location: N **Overall Compliance: No Severity Score:** ADA ID: 2E91C972807E Ramp Type: Directional1 Initial Pass/Fail: Fail 12.5