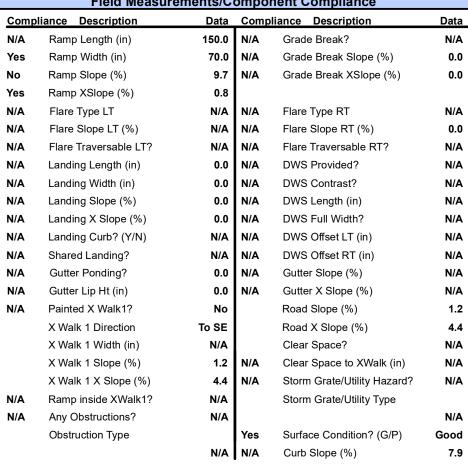

## Field Measurements/Component Compliance

**PURCHASE ST** Street 1 Name Stop Condition-Street 1 StopSign N/A Street 2 Name Stop Condition-Street 2 N/A Possible Solutions: Remove & Replace Entire Ramp. Surveyor Notes: N/A PROW/ADA: R304.2.2