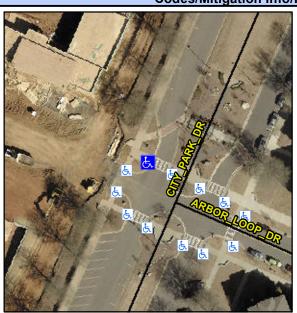

## Access Compliance Report Public Rights-of-Way (Curb Ramps)

Data

6.1

2.4

N/A

Intersection ID: 52688 Main Street: CITY\_PARK\_DR Cross Street: ARBOR\_LOOP\_DR Location: N

ADA ID: 2E97526B385B Ramp Type: Perp Initial Pass/Fail: Fail Overall Compliance: No Severity Score: 1.25

CITY PARK DR

Stop Condition-Street 2

StopSign

Street 2 Name

N/A

Stop Condition-Street 1

N/A

Possible Solutions: