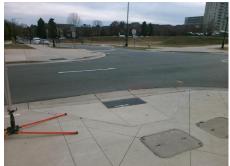

Total Cost: \$ 1850.00

|      | Field Measure         | ments/C | ompo | nent Compliance             |      |
|------|-----------------------|---------|------|-----------------------------|------|
| Comp | liance Description    | Data    | Comp | liance Description          | Data |
| N/A  | Ramp Length (in)      | 71.0    | No   | Ramp Slope (%)              | 9.6  |
| No   | Ramp Width (in)       | 39.0    | Yes  | Ramp XSlope (%)             | 0.3  |
| N/A  | Flare Type LT         | N/A     | N/A  | Flare Type RT               | N/A  |
| N/A  | Flare Slope LT (%)    | N/A     | N/A  | Flare Slope RT (%)          | N/A  |
| N/A  | Flare Traversable LT? | No      | N/A  | Flare Traversable RT?       | No   |
| N/A  | Landing Length (in)   | N/A     | N/A  | DWS Provided?               | N/A  |
| N/A  | Landing Width (in)    | N/A     | N/A  | DWS Contrast?               | N/A  |
| N/A  | Landing Slope (%)     | N/A     | N/A  | DWS Length (in)             | N/A  |
| N/A  | Landing X Slope (%)   | N/A     | N/A  | DWS Full Width?             | N/A  |
| N/A  | Landing Curb? (Y/N)   | N/A     | N/A  | DWS Offset (in)             | N/A  |
| N/A  | Shared Landing?       | N/A     |      |                             |      |
| N/A  | Gutter Ponding?       | N/A     | N/A  | Gutter Slope (%)            | N/A  |
| N/A  | Gutter Lip Ht (in)    | N/A     | N/A  | Gutter X Slope (%)          | N/A  |
| N/A  | Painted X Walk1?      | No      | N/A  | Painted X Walk2?            | N/A  |
|      | X Walk 1 Direction    | To SE   |      | X Walk 2 Direction          | N/A  |
| N/A  | X Walk 1 Width (in)   | N/A     | N/A  | X Walk 2 Width (in)         | N/A  |
|      | X Walk 1 Slope (%)    | 1.5     |      | X Walk 2 Slope (%)          | N/A  |
|      | X Walk 1 X Slope (%)  | 0.6     |      | X Walk 2 X Slope (%)        | N/A  |
| N/A  | Ramp inside XWalk1?   | N/A     | N/A  | Ramp inside XWalk2?         | N/A  |
|      | Road Slope (%)        | N/A     | N/A  | Clear Space?                | N/A  |
|      | Road X Slope (%)      | N/A     | N/A  | Clear Space to XWalk (in)   | N/A  |
| N/A  | Any Obstructions?     | N/A     | N/A  | Storm Grate/Utility Hazard? | N/A  |
|      | Obstruction Type      |         |      | Storm Grate/Utility Type    |      |
|      |                       | N/A     |      |                             | N/A  |
|      |                       |         | Yes  | Surface Condition? (G/P)    | Good |
|      |                       |         | -    |                             |      |