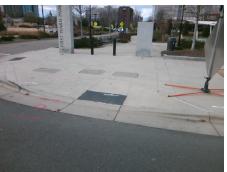

Total Cost: \$ 1850.00

|      | Field Measure         | ments/C | ompo | nent Compliance             |      |
|------|-----------------------|---------|------|-----------------------------|------|
| Comp | liance Description    | Data    | Comp | liance Description          | Data |
| N/A  | Ramp Length (in)      | 71.0    | No   | Ramp Slope (%)              | 9.6  |
| No   | Ramp Width (in)       | 39.0    | Yes  | Ramp XSlope (%)             | 0.3  |
| N/A  | Flare Type LT         | N/A     | N/A  | Flare Type RT               | N/A  |
| N/A  | Flare Slope LT (%)    | N/A     | N/A  | Flare Slope RT (%)          | N/A  |
| N/A  | Flare Traversable LT? | No      | N/A  | Flare Traversable RT?       | No   |
| N/A  | Landing Length (in)   | N/A     | N/A  | DWS Provided?               | N/A  |
| N/A  | Landing Width (in)    | N/A     | N/A  | DWS Contrast?               | N/A  |
| N/A  | Landing Slope (%)     | N/A     | N/A  | DWS Length (in)             | N/A  |
| N/A  | Landing X Slope (%)   | N/A     | N/A  | DWS Full Width?             | N/A  |
| N/A  | Landing Curb? (Y/N)   | N/A     | N/A  | DWS Offset (in)             | N/A  |
| N/A  | Shared Landing?       | N/A     |      |                             |      |
| N/A  | Gutter Ponding?       | N/A     | N/A  | Gutter Slope (%)            | N/A  |
| N/A  | Gutter Lip Ht (in)    | N/A     | N/A  | Gutter X Slope (%)          | N/A  |
| N/A  | Painted X Walk1?      | No      | N/A  | Painted X Walk2?            | N/A  |
|      | X Walk 1 Direction    | To SE   |      | X Walk 2 Direction          | N/A  |
| N/A  | X Walk 1 Width (in)   | N/A     | N/A  | X Walk 2 Width (in)         | N/A  |
|      | X Walk 1 Slope (%)    | 1.5     |      | X Walk 2 Slope (%)          | N/A  |
|      | X Walk 1 X Slope (%)  | 0.6     |      | X Walk 2 X Slope (%)        | N/A  |
| N/A  | Ramp inside XWalk1?   | N/A     | N/A  | Ramp inside XWalk2?         | N/A  |
|      | Road Slope (%)        | N/A     | N/A  | Clear Space?                | N/A  |
|      | Road X Slope (%)      | N/A     | N/A  | Clear Space to XWalk (in)   | N/A  |
| N/A  | Any Obstructions?     | N/A     | N/A  | Storm Grate/Utility Hazard? | N/A  |
|      | Obstruction Type      |         |      | Storm Grate/Utility Type    |      |
|      |                       | N/A     |      |                             | N/A  |
|      |                       |         | Yes  | Surface Condition? (G/P)    | Good |
|      |                       |         | -    |                             |      |