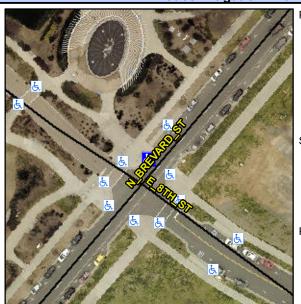

## Access Compliance Report Public Rights-of-Way (Curb Ramps)

Intersection ID: N/A Main Street: E 8TH ST Cross Street: N BREVARD ST Location: N

ADA ID: 2E9BB8D6C5B5 Ramp Type: Perp Initial Pass/Fail: Fail Overall Compliance: No Severity Score: 21.25