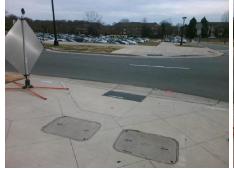

Total Cost: \$ 1850.00

|      | Field Measure         | ments/C | ompo | nent Compliance             |      |
|------|-----------------------|---------|------|-----------------------------|------|
| Comp | liance Description    | Data    | Comp | liance Description          | Data |
| N/A  | Ramp Length (in)      | 71.0    | No   | Ramp Slope (%)              | 9.6  |
| No   | Ramp Width (in)       | 39.0    | Yes  | Ramp XSlope (%)             | 0.3  |
| N/A  | Flare Type LT         | N/A     | N/A  | Flare Type RT               | N/A  |
| N/A  | Flare Slope LT (%)    | N/A     | N/A  | Flare Slope RT (%)          | N/A  |
| N/A  | Flare Traversable LT? | No      | N/A  | Flare Traversable RT?       | No   |
| N/A  | Landing Length (in)   | N/A     | N/A  | DWS Provided?               | N/A  |
| N/A  | Landing Width (in)    | N/A     | N/A  | DWS Contrast?               | N/A  |
| N/A  | Landing Slope (%)     | N/A     | N/A  | DWS Length (in)             | N/A  |
| N/A  | Landing X Slope (%)   | N/A     | N/A  | DWS Full Width?             | N/A  |
| N/A  | Landing Curb? (Y/N)   | N/A     | N/A  | DWS Offset (in)             | N/A  |
| N/A  | Shared Landing?       | N/A     |      |                             |      |
| N/A  | Gutter Ponding?       | N/A     | N/A  | Gutter Slope (%)            | N/A  |
| N/A  | Gutter Lip Ht (in)    | N/A     | N/A  | Gutter X Slope (%)          | N/A  |
| N/A  | Painted X Walk1?      | No      | N/A  | Painted X Walk2?            | N/A  |
|      | X Walk 1 Direction    | To SE   |      | X Walk 2 Direction          | N/A  |
| N/A  | X Walk 1 Width (in)   | N/A     | N/A  | X Walk 2 Width (in)         | N/A  |
|      | X Walk 1 Slope (%)    | 1.5     |      | X Walk 2 Slope (%)          | N/A  |
|      | X Walk 1 X Slope (%)  | 0.6     |      | X Walk 2 X Slope (%)        | N/A  |
| N/A  | Ramp inside XWalk1?   | N/A     | N/A  | Ramp inside XWalk2?         | N/A  |
|      | Road Slope (%)        | N/A     | N/A  | Clear Space?                | N/A  |
|      | Road X Slope (%)      | N/A     | N/A  | Clear Space to XWalk (in)   | N/A  |
| N/A  | Any Obstructions?     | N/A     | N/A  | Storm Grate/Utility Hazard? | N/A  |
|      | Obstruction Type      |         |      | Storm Grate/Utility Type    |      |
|      |                       | N/A     |      |                             | N/A  |
|      |                       |         | Yes  | Surface Condition? (G/P)    | Good |
|      |                       |         | -    |                             |      |