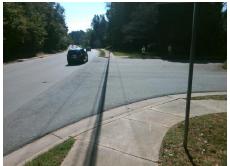

## **Access Compliance Report Public Rights-of-Way** (Curb Ramps)

Intersection ID: 21358 Main Street: SARDIS RD **Cross Street: SUMMERMORE DR** Location:

**Overall Compliance: No ADA ID: 2E9EEED33EAF** Ramp Type: PerpDiag Initial Pass/Fail: Fail Severity Score: 58.75

## Field Measurements/Component Compliance

SUMMERMORE DR Street 1 Name Stop Condition-Street 2 StopSign Street 2 Name **SARDIS RD** Stop Condition-Street 1 None Remove & Replace Curb Ramp With Two New Directional Ramps or Equivalent.