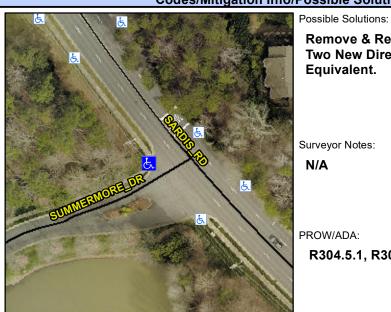

## **Access Compliance Report Public Rights-of-Way** (Curb Ramps)

Intersection ID: 21358 Main Street: SARDIS RD **Cross Street: SUMMERMORE DR** Location:

**Overall Compliance: No ADA ID: 2E9EEED33EAF** Ramp Type: PerpDiag Initial Pass/Fail: Fail Severity Score: 58.75

## Field Measurements/Component Compliance

SUMMERMORE DR Street 1 Name Stop Condition-Street 2 StopSign Street 2 Name **SARDIS RD** Stop Condition-Street 1 None Remove & Replace Curb Ramp With Two New Directional Ramps or Equivalent.