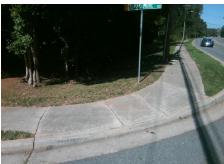

## **Access Compliance Report Public Rights-of-Way** (Curb Ramps)

Intersection ID: 21358 Main Street: SARDIS RD **Cross Street: SUMMERMORE DR** Location:

**Overall Compliance: No ADA ID: 2E9EEED33EAF** Ramp Type: PerpDiag Initial Pass/Fail: Fail Severity Score: 58.75

## Field Measurements/Component Compliance

SUMMERMORE DR Street 1 Name Stop Condition-Street 2 StopSign Street 2 Name **SARDIS RD** Stop Condition-Street 1 None Remove & Replace Curb Ramp With Two New Directional Ramps or Equivalent.