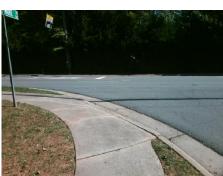

## **Access Compliance Report Public Rights-of-Way** (Curb Ramps)

Intersection ID: 21358 Main Street: SARDIS RD **Cross Street: SUMMERMORE DR** Location:

**Overall Compliance: No ADA ID: 2E9EEED33EAF** Ramp Type: PerpDiag Initial Pass/Fail: Fail Severity Score: 58.75

## Field Measurements/Component Compliance

SUMMERMORE DR Street 1 Name Stop Condition-Street 2 StopSign Street 2 Name **SARDIS RD** Stop Condition-Street 1 None Remove & Replace Curb Ramp With Two New Directional Ramps or Equivalent.