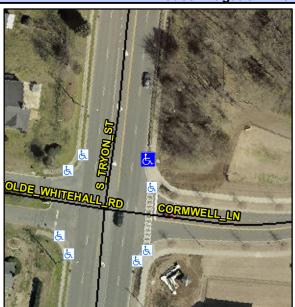

## Access Compliance Report Public Rights-of-Way (Curb Ramps)

Intersection ID: 19678Main Street: S\_TRYON\_STCross Street: OLDE\_WHITEHALL\_RDLocation:NEADA ID: 2EA095B376D3Ramp Type: PerpInitial Pass/Fail: FailOverall Compliance: NoSeverity Score: 13.75